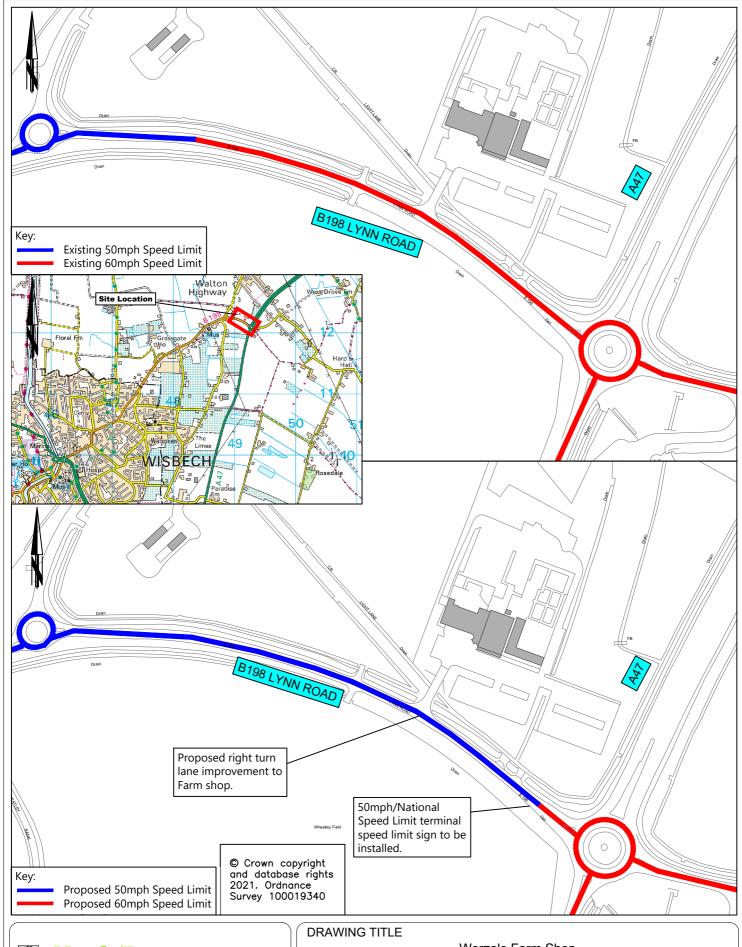

## Norfolk County Council

Worzals Farm Shop Lynn Road, Walsoken 50mph Extension TRO

Tom McCabe
Executive Director of
Community and Environmental Services
Norfolk County Council
County Hall
Martineau Lane
Norwich NR1 2SG