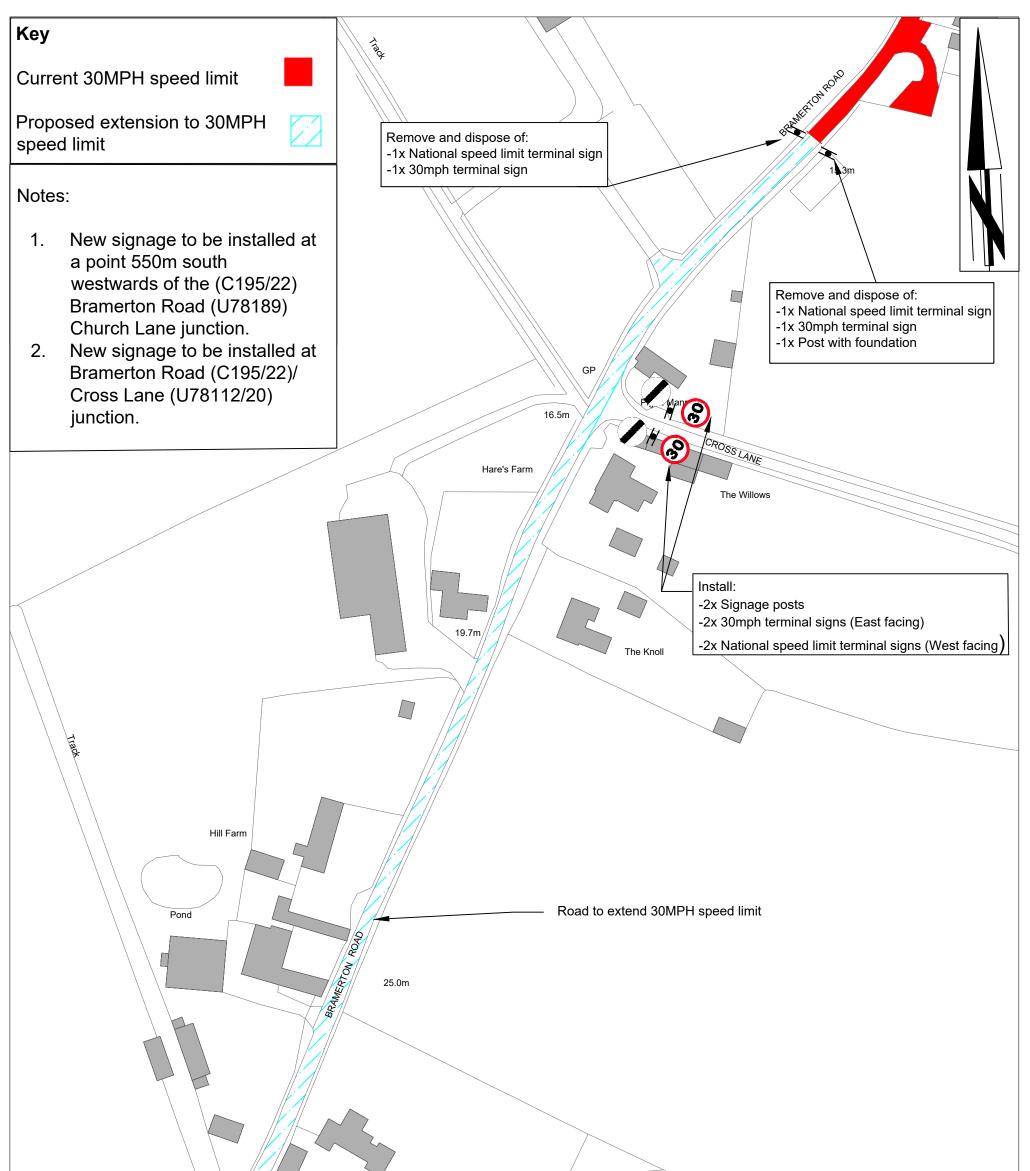

| 1.                                                                                                                                     | West End Fai | m           | Install:<br>-2x Signage posts<br>-2x 30mph terminal sigr<br>-2x National speed limit |         | • /  | <u>= facing</u> )                      |                           |      | © Crown copyright<br>and database rights<br>2022. Ordnance<br>Survey 100019340                                               |
|----------------------------------------------------------------------------------------------------------------------------------------|--------------|-------------|--------------------------------------------------------------------------------------|---------|------|----------------------------------------|---------------------------|------|------------------------------------------------------------------------------------------------------------------------------|
| Norfolk County Council DRAWING TITLE Surlingham Bramerton Road Extension of Existing 30mph Speed Limit Signage Plan                    |              |             |                                                                                      |         |      |                                        |                           | iit  |                                                                                                                              |
| Tom McCabe<br>Executive Director of<br>Community and Environmental Services<br>Norfolk County Council<br>County Hall<br>Martineau Lane | REV.         | DESCRIPTION | DRAWN                                                                                | CHECKED | DATE | SURVEYED BY<br>DESIGNED BY<br>DRAWN BY | INITIAL<br>OS<br>PL<br>PL | 2022 | DRAWING No.<br>PLA346-HD1-002<br>PROJECT TITLE<br>Surlingham Bramerton Road<br>30mph Speed Limit Extension<br>SCALE FILE No. |