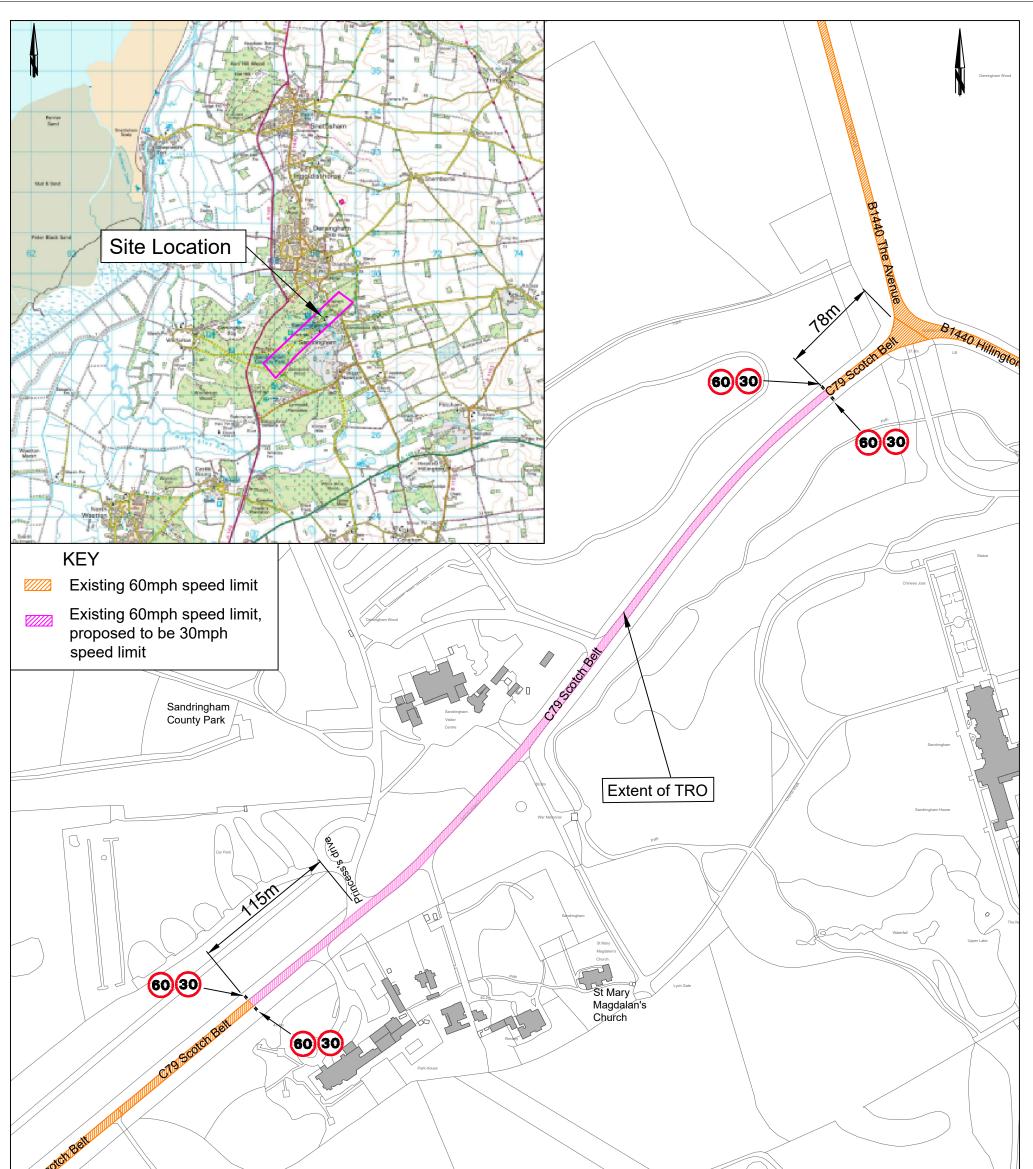

| A.Sm                                              |      | iports Pavilon Cricket Ground Cricket Ground CG |                                                   |           | © Crown copyright<br>and database rights<br>2024. Ordnance<br>Survey 100019340 |  |
|---------------------------------------------------|------|-------------------------------------------------|---------------------------------------------------|-----------|--------------------------------------------------------------------------------|--|
|                                                   |      | DRAWIN                                          | G TITLE                                           |           |                                                                                |  |
| Norfolk County Council                            |      |                                                 | Sandringham Scotch Belt<br>TRO Scheme<br>TRO Plan |           |                                                                                |  |
|                                                   |      |                                                 |                                                   |           | Drawing Status:                                                                |  |
| Grahame Bygrave Director of Highways, Transport & | REV. | DESCRIPTION                                     | DRAWN CHE                                         | CKED DATE | INITIAL DATE DRAWING No.<br>PJA125-HPD-0100-002                                |  |
| Waste                                             |      |                                                 |                                                   |           | SURVEYED BY OS 08/2024 PROJECT TITLE                                           |  |
| Norfolk County Council                            |      |                                                 |                                                   |           | DESIGNED BY BR 08/2024 Sandringnam Scotch Beit                                 |  |
| County Hall<br>Martineau Lane                     |      |                                                 |                                                   |           | DRAWN BY BR 08/2024 SCALE FILE No.                                             |  |
| Norwich NR1 2DH                                   |      |                                                 |                                                   |           | CHECKED BY WJ 09/2024 1: 2500 @ A3 PJA125                                      |  |