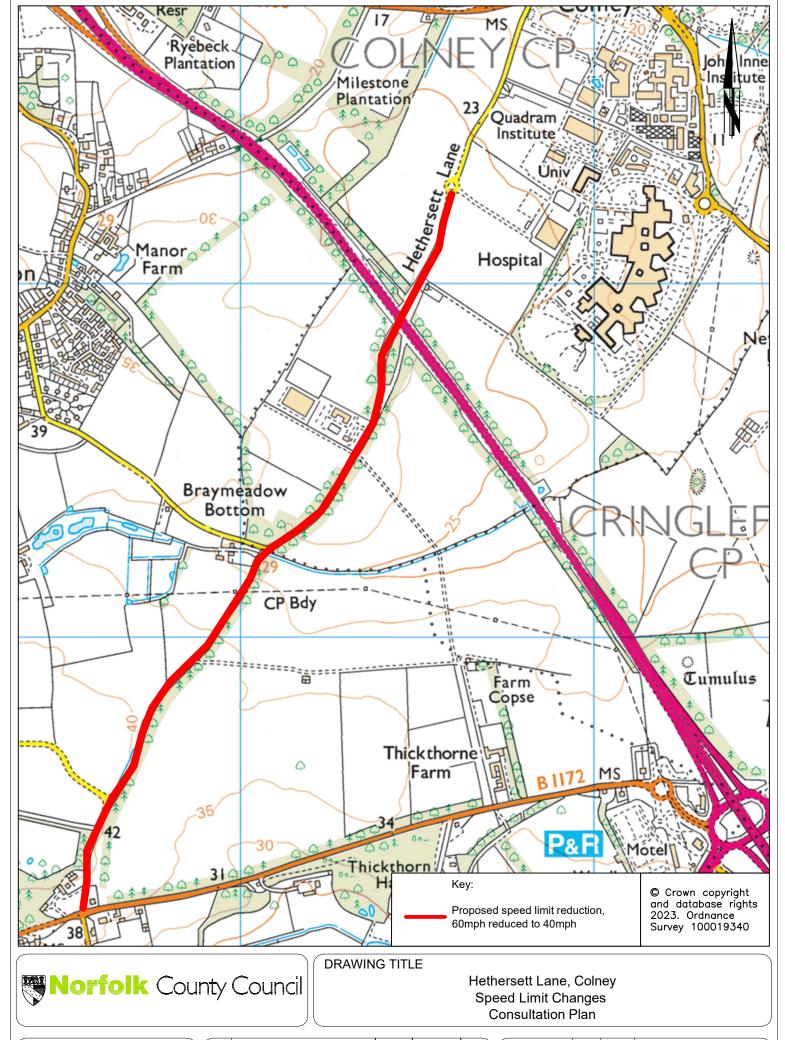

Tom McCabe
Executive Director of
Community and Environmental Services
Norfolk County Council
County Hall
Martineau Lane
Norwich NR1 2SG

| ١ | 1 | REV. | DESCRIPTION | DRAWN | CHECKED | DATE | 1 |
|---|---|------|-------------|-------|---------|------|---|
|   |   |      |             |       |         |      |   |
|   |   |      |             |       |         |      | Ī |
|   |   |      |             |       |         |      | İ |
| į |   |      |             |       |         | ,    | ţ |

|             | INIT.     | DATE | DRAWING No.                              |                    |  |
|-------------|-----------|------|------------------------------------------|--------------------|--|
| SURVEYED BY | OS        | 2023 | PROJECT TITLE<br>Hethersett Lane, Colney |                    |  |
| DESIGNED BY |           |      |                                          |                    |  |
| DRAWN BY    | TWL 09-23 |      | TRO                                      |                    |  |
| CHECKED BY  |           |      | SCALE<br>NTS@ A4                         | FILE No.<br>PEA011 |  |