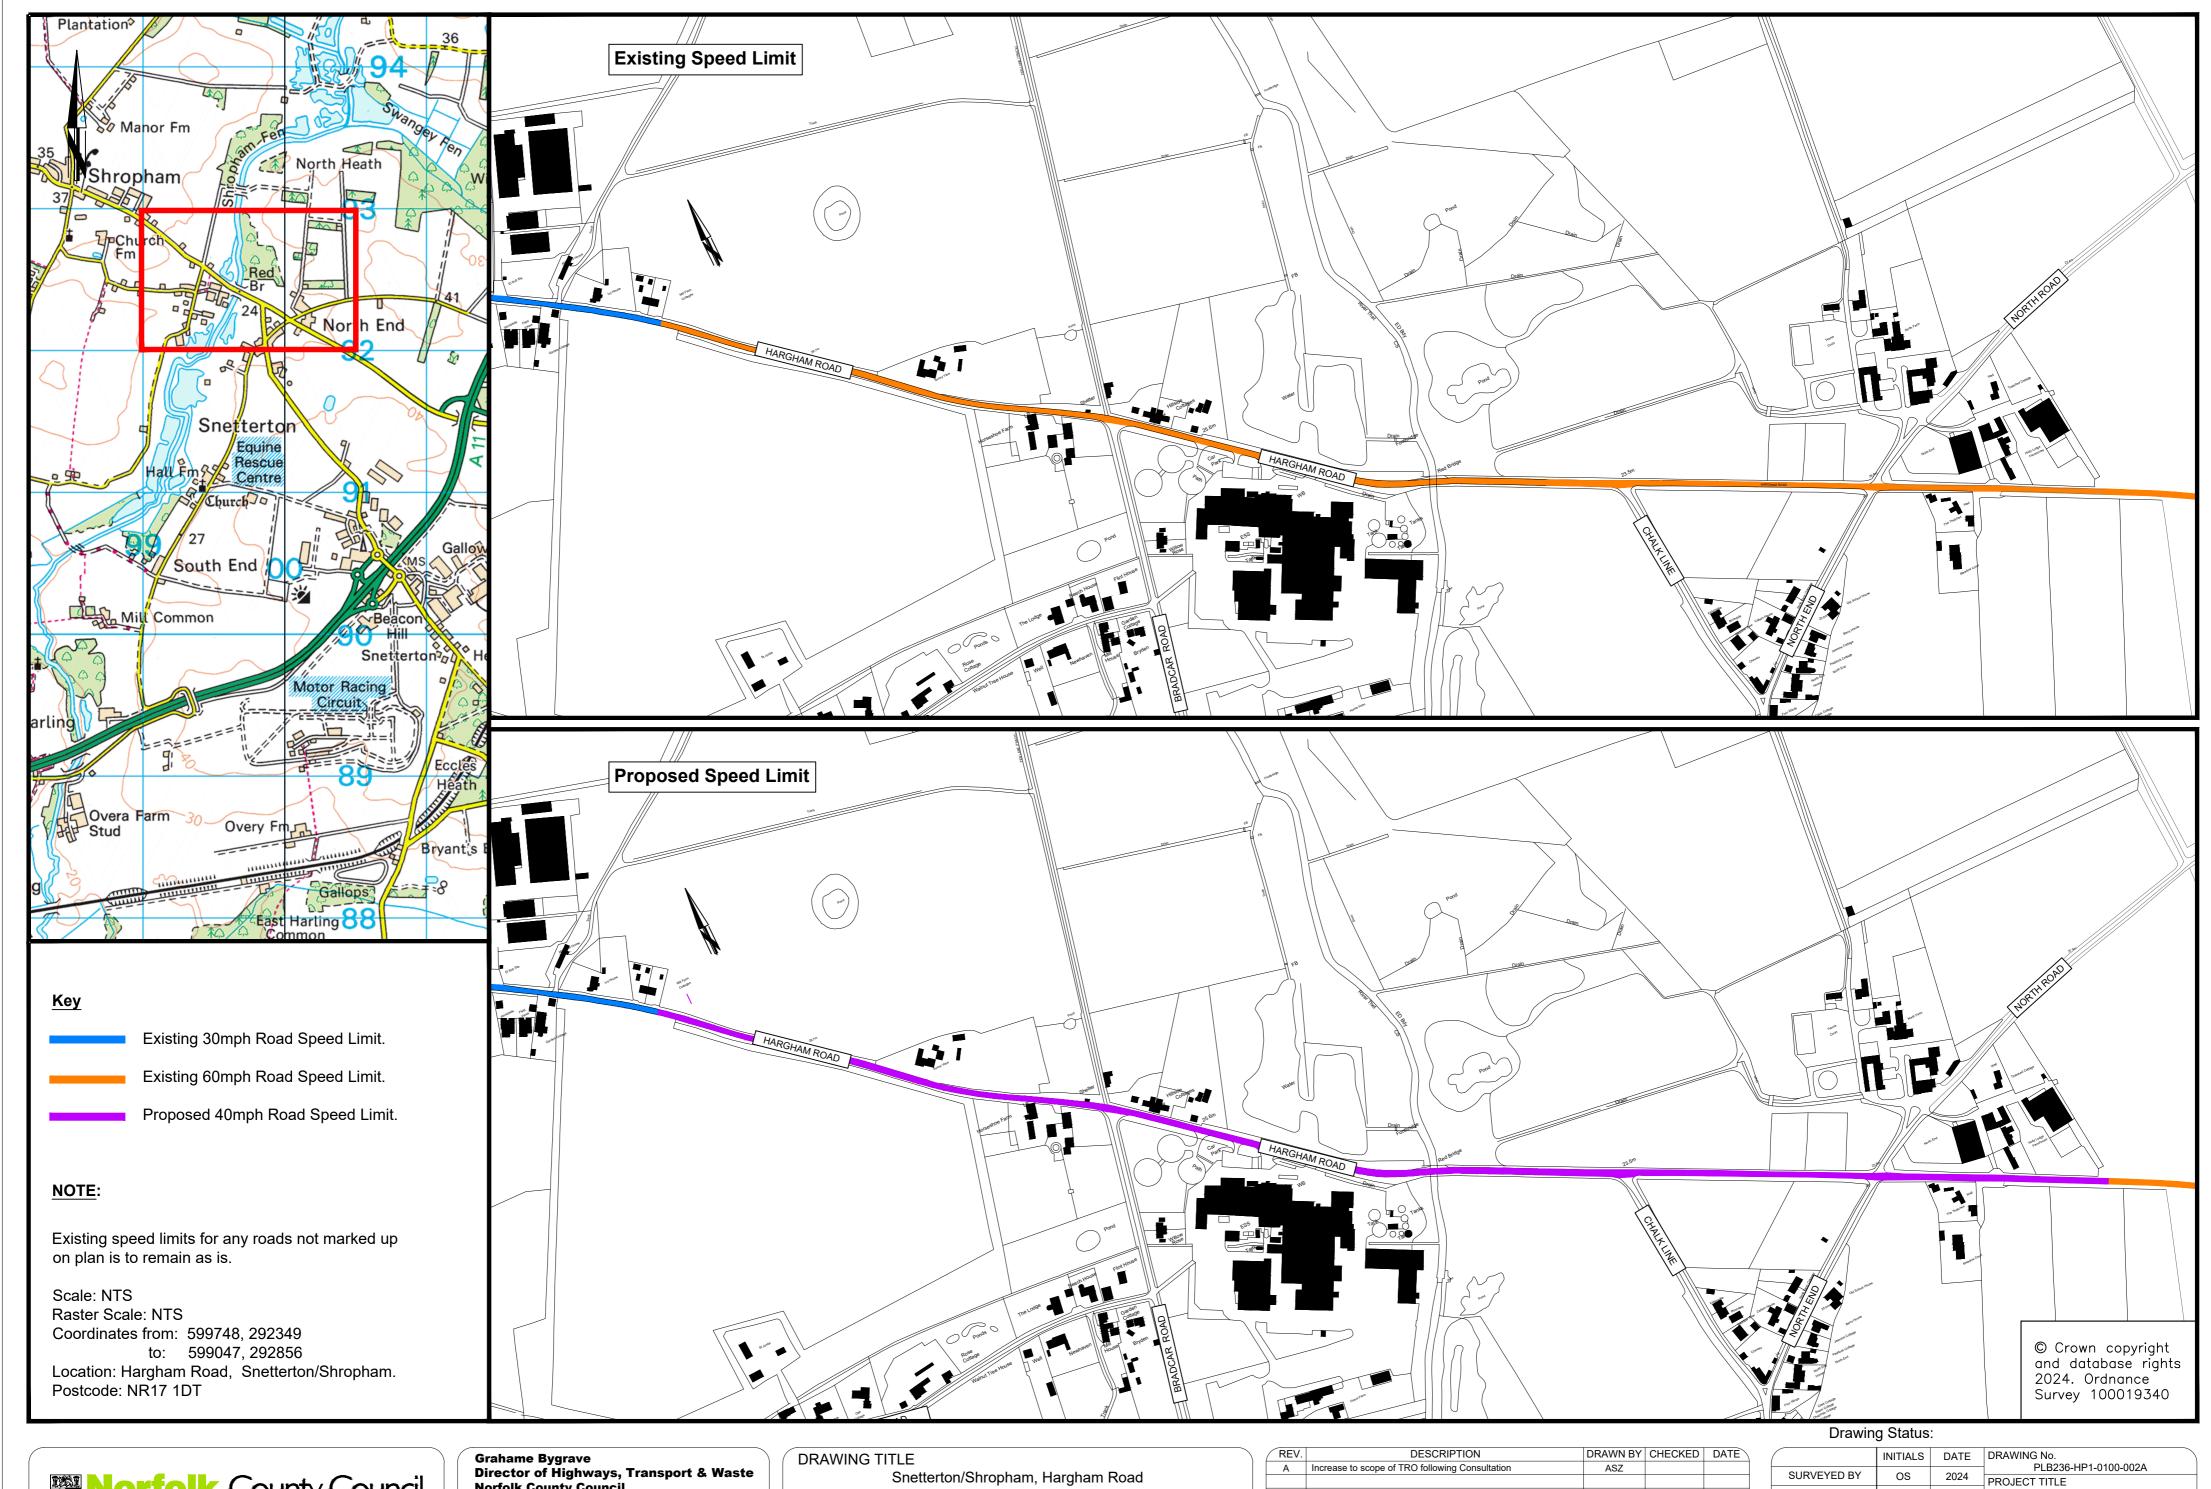

Director of Highways, Transport & Waste Norfolk County Council County Hall Martineau Lane Norwich NR1 2DH Snetterton/Shropham, Hargham Road
40mph Speed Limit Proposal
STATUTORY CONSULTATION PLAN

| ∕ REV. | DESCRIPTION                                     | DRAWN BY | CHECKED | DATE | 1 |   |
|--------|-------------------------------------------------|----------|---------|------|---|---|
| Α      | Increase to scope of TRO following Consultation | ASZ      |         |      |   |   |
|        |                                                 |          |         |      |   |   |
|        |                                                 |          |         |      |   |   |
|        |                                                 |          |         |      |   |   |
|        |                                                 |          |         |      |   | _ |
|        |                                                 |          |         |      | 1 | 1 |

|             | INITIALS | DATE    | DRAWING No. PLB236-HP1-0100-002A PROJECT TITLE Hargham Road, Snetterton/Shropham |        |  |
|-------------|----------|---------|----------------------------------------------------------------------------------|--------|--|
| SURVEYED BY | os       | 2024    |                                                                                  |        |  |
| DESIGNED BY | ASZ      | 01/2025 |                                                                                  |        |  |
| DRAWN BY    | ASZ      | 01/2025 | TRO - Proposed 40 mph speed limit.  SCALE FILE No.                               |        |  |
| CHECKED BY  | -        | -       | NTS @ A2                                                                         | PLB236 |  |