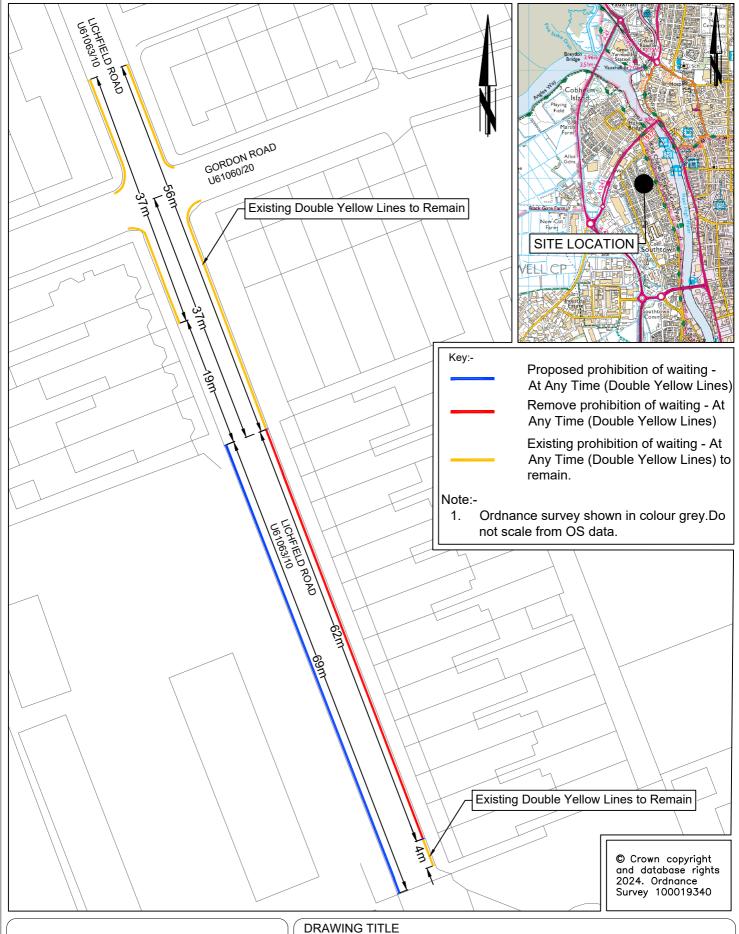

Lichfield Road, Great Yarmouth
Prohibition of Waiting (Double Yellow Lines)
TRO Plan

Tom McCabe
Executive Director of
Community and Environmental Services
Norfolk County Council
County Hall
Martineau Lane
Norwich NR1 2SG

|             | INIT. | DATE                  | DRAWING No.<br>PRZ168-HP1-001A            |                    |  |
|-------------|-------|-----------------------|-------------------------------------------|--------------------|--|
| SURVEYED BY | os    | DS 2024 PROJECT TITLE |                                           |                    |  |
| DESIGNED BY | SN    | 03/24                 | Lichfield Road, Great Yarmouth TRO Scheme |                    |  |
| DRAWN BY    | SN    | 03/24                 |                                           |                    |  |
| CHECKED BY  | TL    | 03/24                 | SCALE<br>1:500 @ A4                       | FILE No.<br>PRZ168 |  |