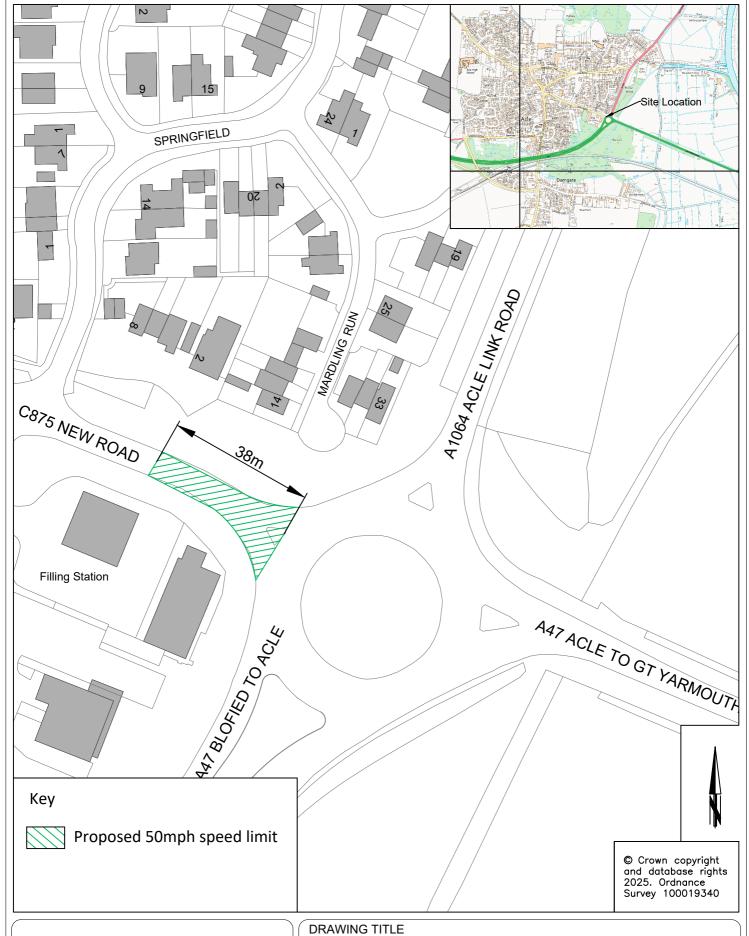

National Highways Speed Limit Adjustments
Acle New Road
Permanent TRO Consultation Plan

Grahame Bygrave
Director of Highways, Transport &
Waste
Norfolk County Council
County Hall
Martineau Lane
Norwich NR1 2DH

|             | INIT. | DATE  | DRAWING No.<br>PJA149-000-001                |  |  |
|-------------|-------|-------|----------------------------------------------|--|--|
| SURVEYED BY | os    | 2025  | PROJECT TITLE National Highways Speed Limits |  |  |
| DESIGNED BY | PR    |       |                                              |  |  |
| DRAWN BY    | JW    | 03/25 | Acle New Road SCALE FILE No.                 |  |  |
| CHECKED BY  | PR    | 03/25 | 1:1000 @ A4 PJA149                           |  |  |