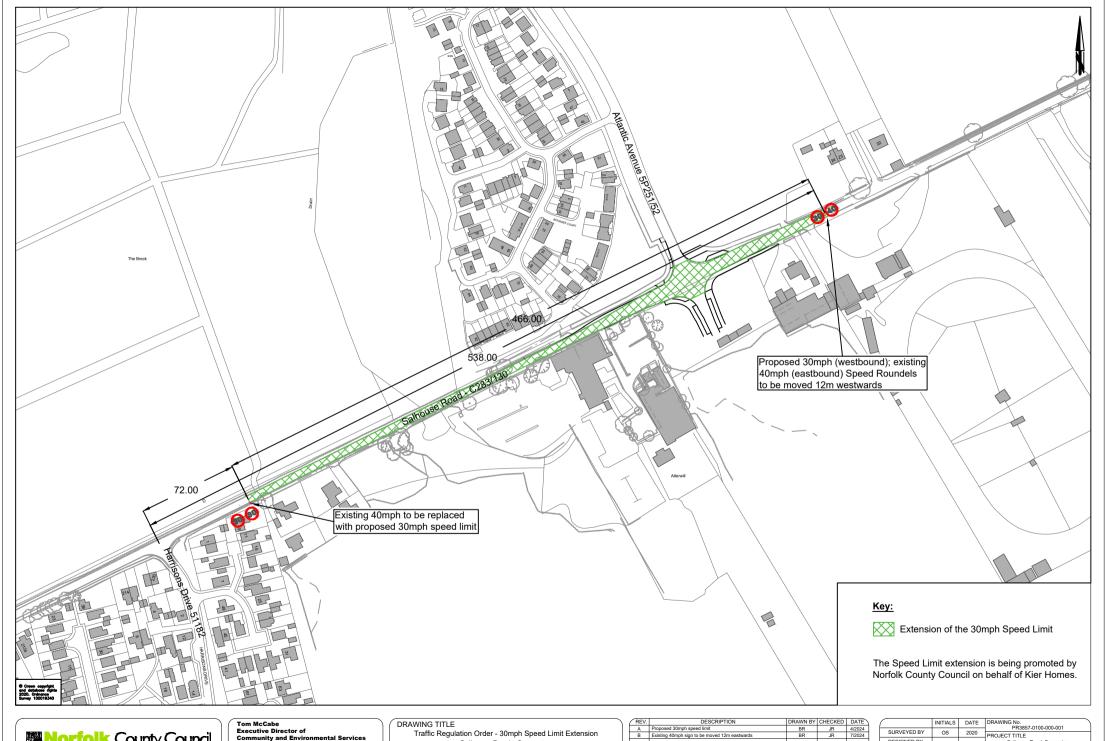

Tom McCabe
Executive Director of
Community and Environment:
Norfolk County Council
County Hall, Martineau Lane
Norwich NR1 2SG

Salhouse Road - Sprowston

| REV. | DESCRIPTION                                   | DRAWN BY | CHECKED | DATE   | ١., |
|------|-----------------------------------------------|----------|---------|--------|-----|
| A    | Proposed 30mph speed limit                    | BR       | JR      | 4/2024 | l f |
| В    | Existing 40mph sign to be moved 12m eastwards | BR       | JR      | 7/2024 |     |
|      |                                               |          |         |        |     |
|      |                                               |          |         |        | l I |
|      |                                               |          |         |        | ] } |