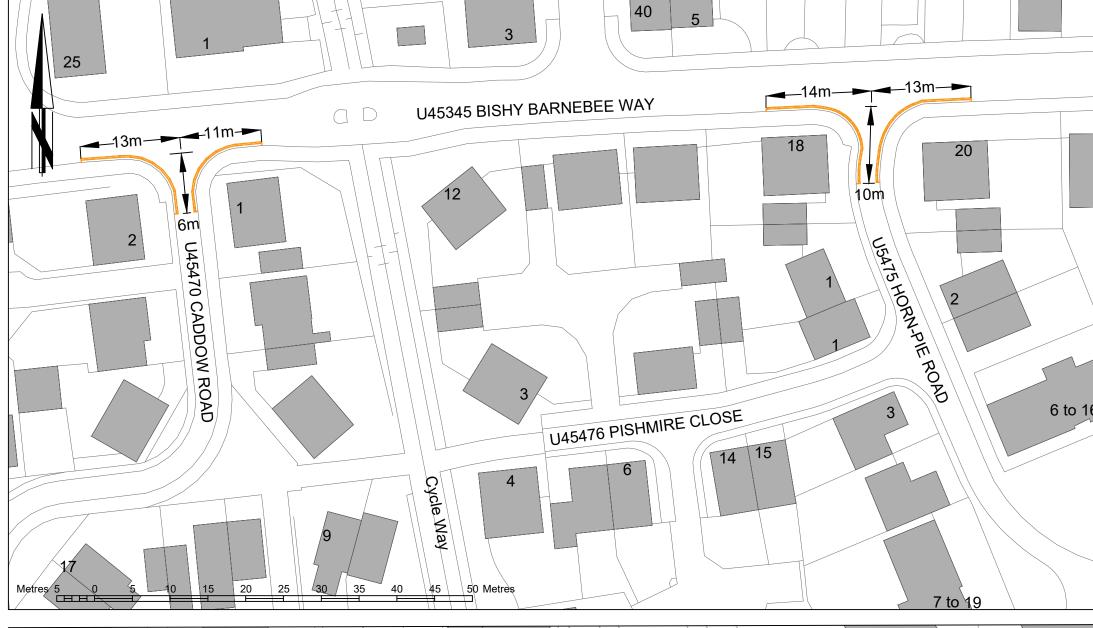

DRAWING TITLE

Bowthorpe, Norwich

Waiting Restrictions TRO

Consultation Plan Sheet 2 of 3

| REV.          | DESCRIPTION | DRAWN BY | CHECKED | DATE          |
|---------------|-------------|----------|---------|---------------|
|               |             |          |         |               |
|               |             |          |         |               |
|               |             |          |         |               |
|               |             |          |         |               |
|               |             |          |         |               |
| $\overline{}$ |             |          |         | $\overline{}$ |

|   |             | INITIALS | DATE  | DRAWING No.<br>PLA343-HD-0100-002 |                    | ) |  |
|---|-------------|----------|-------|-----------------------------------|--------------------|---|--|
|   | SURVEYED BY | os       | 2024  | PROJECT TITLE                     |                    |   |  |
|   | DESIGNED BY | TS       | 10/24 | Bowthorpe, Norwich                |                    |   |  |
|   | DRAWN BY    | TS       | 10/24 |                                   | estrictions TRO    |   |  |
| ( | CHECKED BY  | TL       | 10/24 | SCALE<br>1: 500 @ A3              | FILE No.<br>PLA343 |   |  |