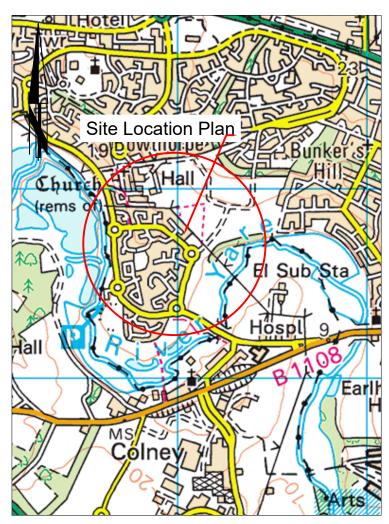

Proposed prohibition of waiting at any time (double yellow lines).

Parish - Norwich

District - Norwich, Bowthorpe Scheme Type - Waiting Restrictions

Note: Raster Map to be included at a scale of 50K

Grahame Bygrave
Interim Executive Director of
Community and Environmental Services
Norfolk County Council
County Hall, Martineau Lane
Norwich NR1 2SG