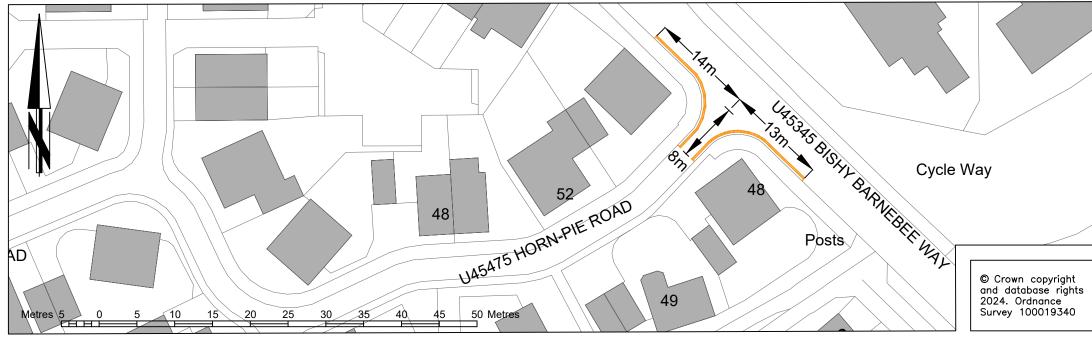

DRAWING TITLE

Bowthorpe, Norwich

Waiting Restrictions TRO

Consultation Plan Sheet 2 of 3

| REV.          | DESCRIPTION | DRAWN BY | CHECKED | DATE          |
|---------------|-------------|----------|---------|---------------|
|               |             |          |         |               |
|               |             |          |         |               |
|               |             |          |         |               |
|               |             |          |         |               |
|               |             |          |         |               |
| $\overline{}$ |             |          |         | $\overline{}$ |

|   |             | INITIALS | DATE  | DRAWING No.<br>PLA343-HD-0100-002 |                    | ) |  |
|---|-------------|----------|-------|-----------------------------------|--------------------|---|--|
|   | SURVEYED BY | os       | 2024  | PROJECT TITLE                     |                    |   |  |
|   | DESIGNED BY | TS       | 10/24 | Bowthorpe, Norwich                |                    |   |  |
|   | DRAWN BY    | TS       | 10/24 |                                   | estrictions TRO    |   |  |
| ( | CHECKED BY  | TL       | 10/24 | SCALE<br>1: 500 @ A3              | FILE No.<br>PLA343 |   |  |