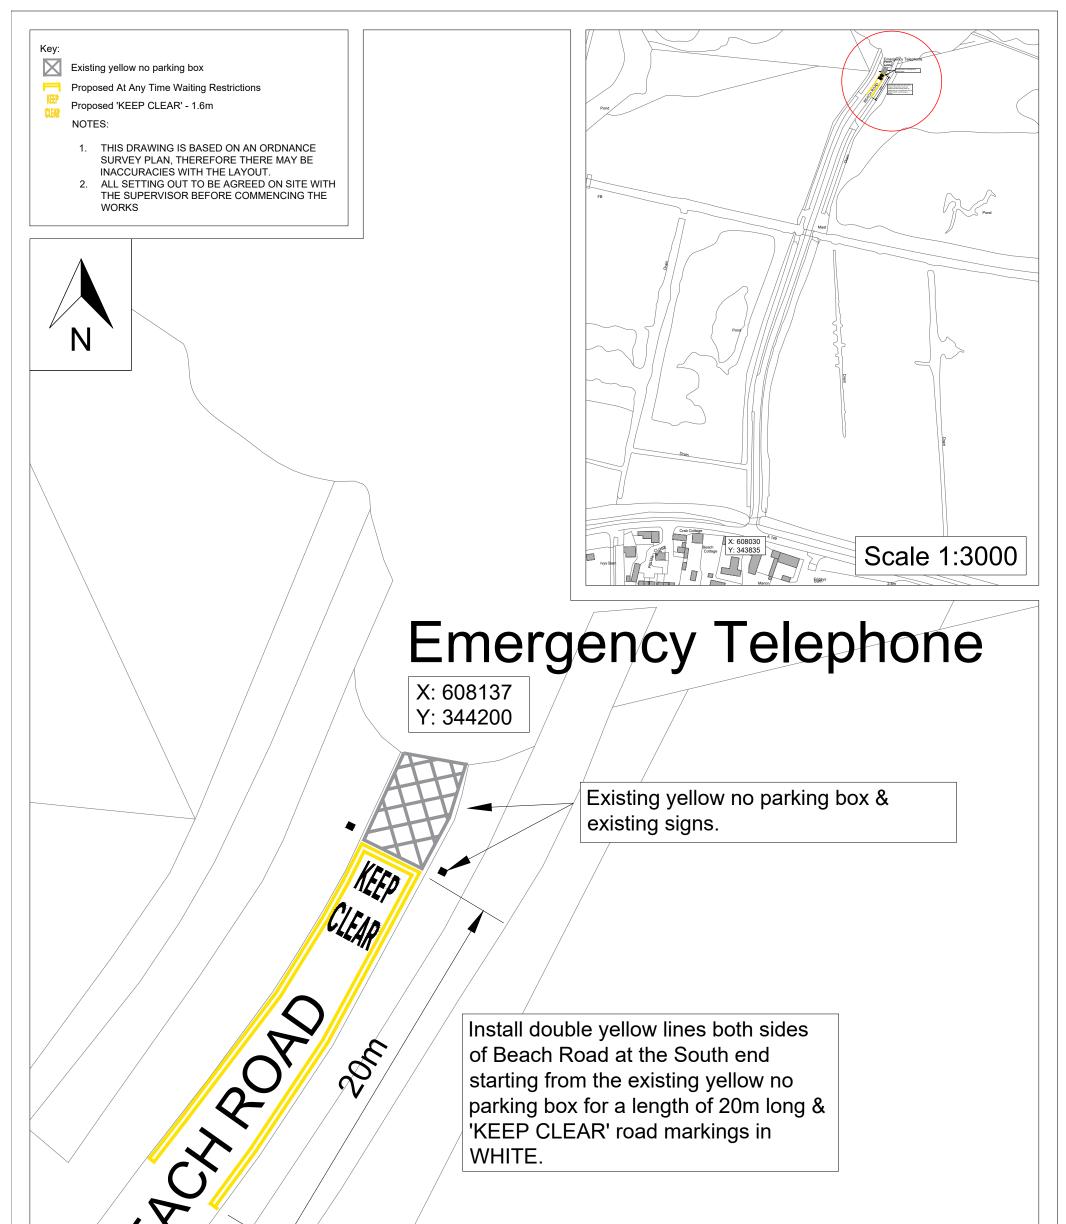

## **Proposed Plan**

| Grahame Bygrave                         | REV. | DESCRIPTION | DRAWN | CHECKED | DATE |             | INITIAL | DATE  |                               |
|-----------------------------------------|------|-------------|-------|---------|------|-------------|---------|-------|-------------------------------|
| Director of Highways, Transport & Waste |      |             |       |         |      | SURVEYED BY | OS      | 2024  | PLA314 - 002<br>PROJECT TITLE |
| Norfolk County Council                  |      |             |       |         |      | DESIGNED BY | ΗK      | 10/24 | LMF Parking Scheme TRO        |
| County Hall<br>Martineau Lane           |      |             |       |         |      | DRAWN BY    | ΗK      | 10/24 | Salthouse, Beach Road         |
| Norwich NR1 2DH                         |      |             |       |         |      | CHECKED BY  |         |       | 1:200 @ A3 PLA314             |