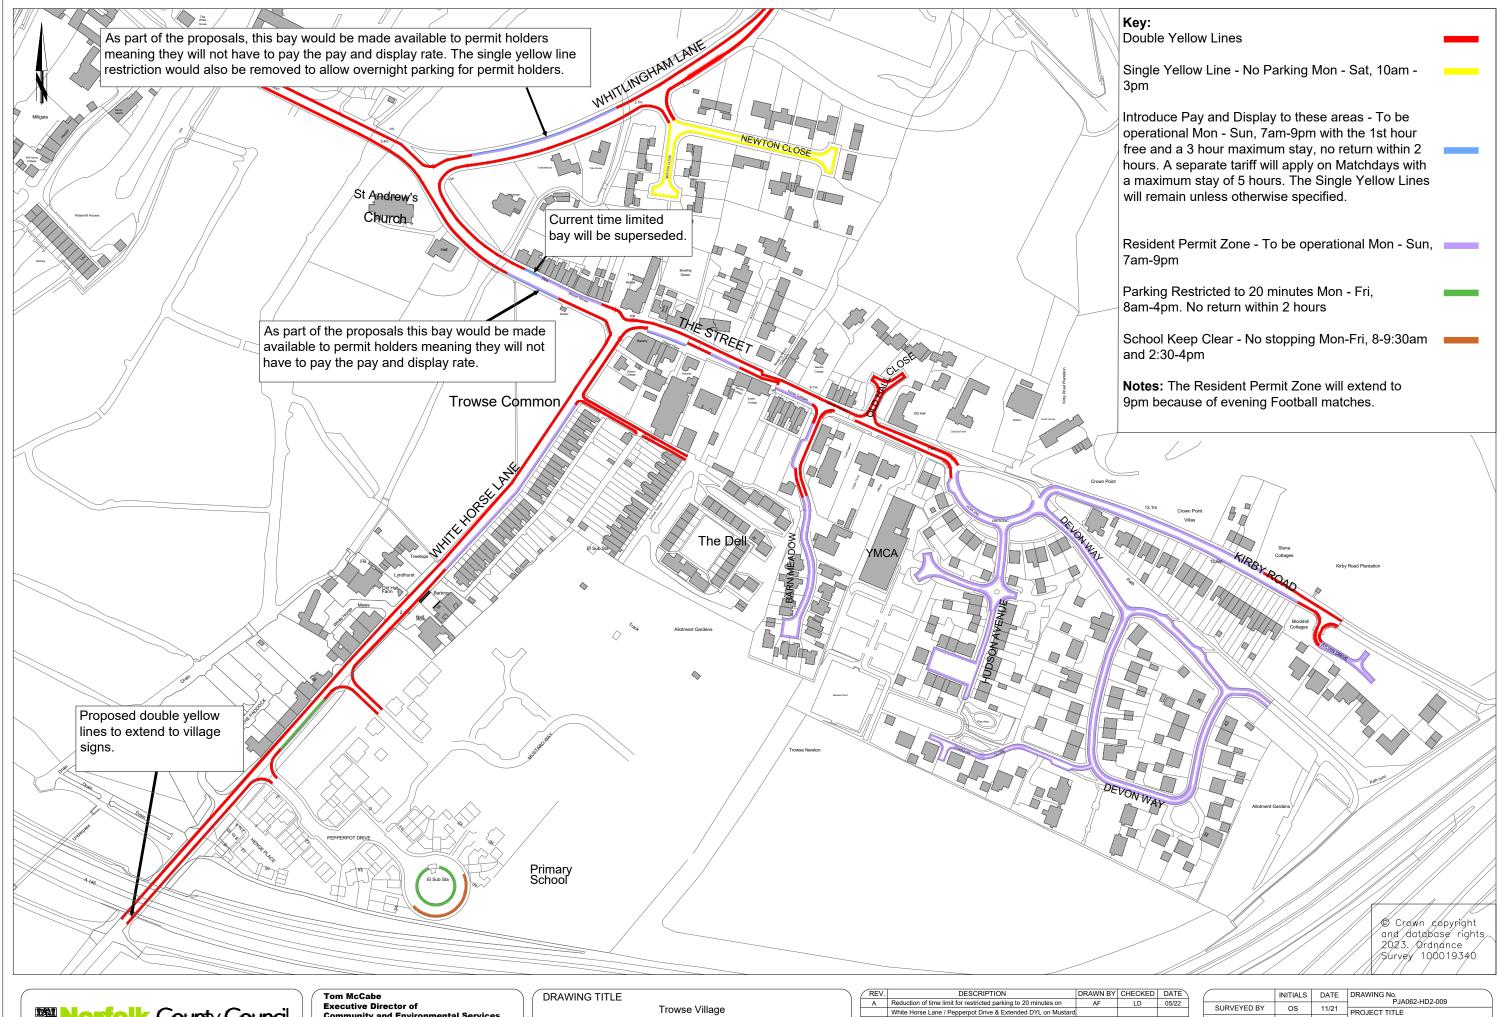

Norfolk County Council

Tom McCabe
Executive Director of
Community and Environmental Services
Norfolk County Council
County Hall, Martineau Lane
Norwich NR1 25G

Parking Management Proposals
Public Consultation

| ١. | / KEV. | DESCRIPTION                                                     | DRAWN BY | CHECKED | DATE  |
|----|--------|-----------------------------------------------------------------|----------|---------|-------|
| İ  | Α      | Reduction of time limit for restricted parking to 20 minutes on | AF       | LD      | 05/22 |
| ı  |        | White Horse Lane / Pepperpot Drive & Extended DYL on Mustard    |          |         |       |
|    |        | Way.                                                            |          |         |       |
|    | В      | Amendment to DYL on Barn Meadow.                                | AF       |         | 08/22 |
|    |        |                                                                 |          |         |       |
| /  |        |                                                                 |          |         |       |

| - 1 |             | INTITIALS | DATE  | PJA062-HD2-009 PROJECT TITLE Trowse |                    | 1 |
|-----|-------------|-----------|-------|-------------------------------------|--------------------|---|
|     | SURVEYED BY | os        | 11/21 |                                     |                    | - |
| ĺ   | DESIGNED BY | ZS        | 11/21 |                                     |                    |   |
|     | DRAWN BY    | ZS        | 11/21 | Parking Management Scheme           |                    | _ |
|     | CHECKED BY  | TS        | 11/21 | SCALE<br>1:2500 @A3                 | FILE No.<br>PJA062 | J |
|     |             |           |       |                                     |                    |   |