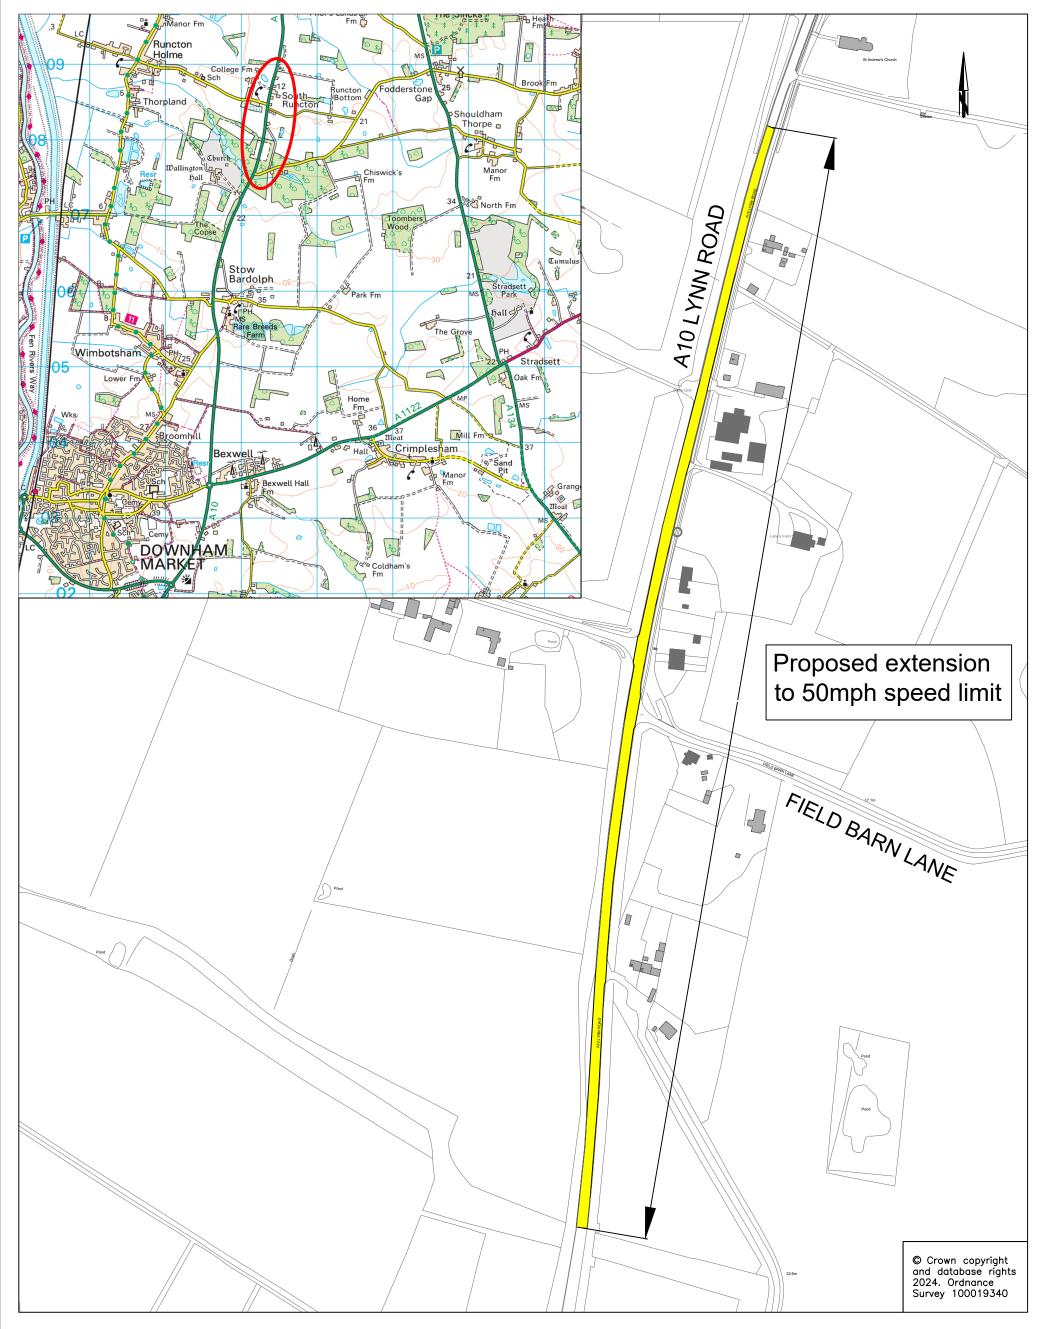

## DRAWING TITLE

South Runcton - Speed Limit Review A10 Lynn Road TRO Consultation Plan

Grahame Bygrave
Director of Highways, Transport &
Waste
Norfolk County Council
County Hall
Martineau Lane
Norwich NR1 2DH