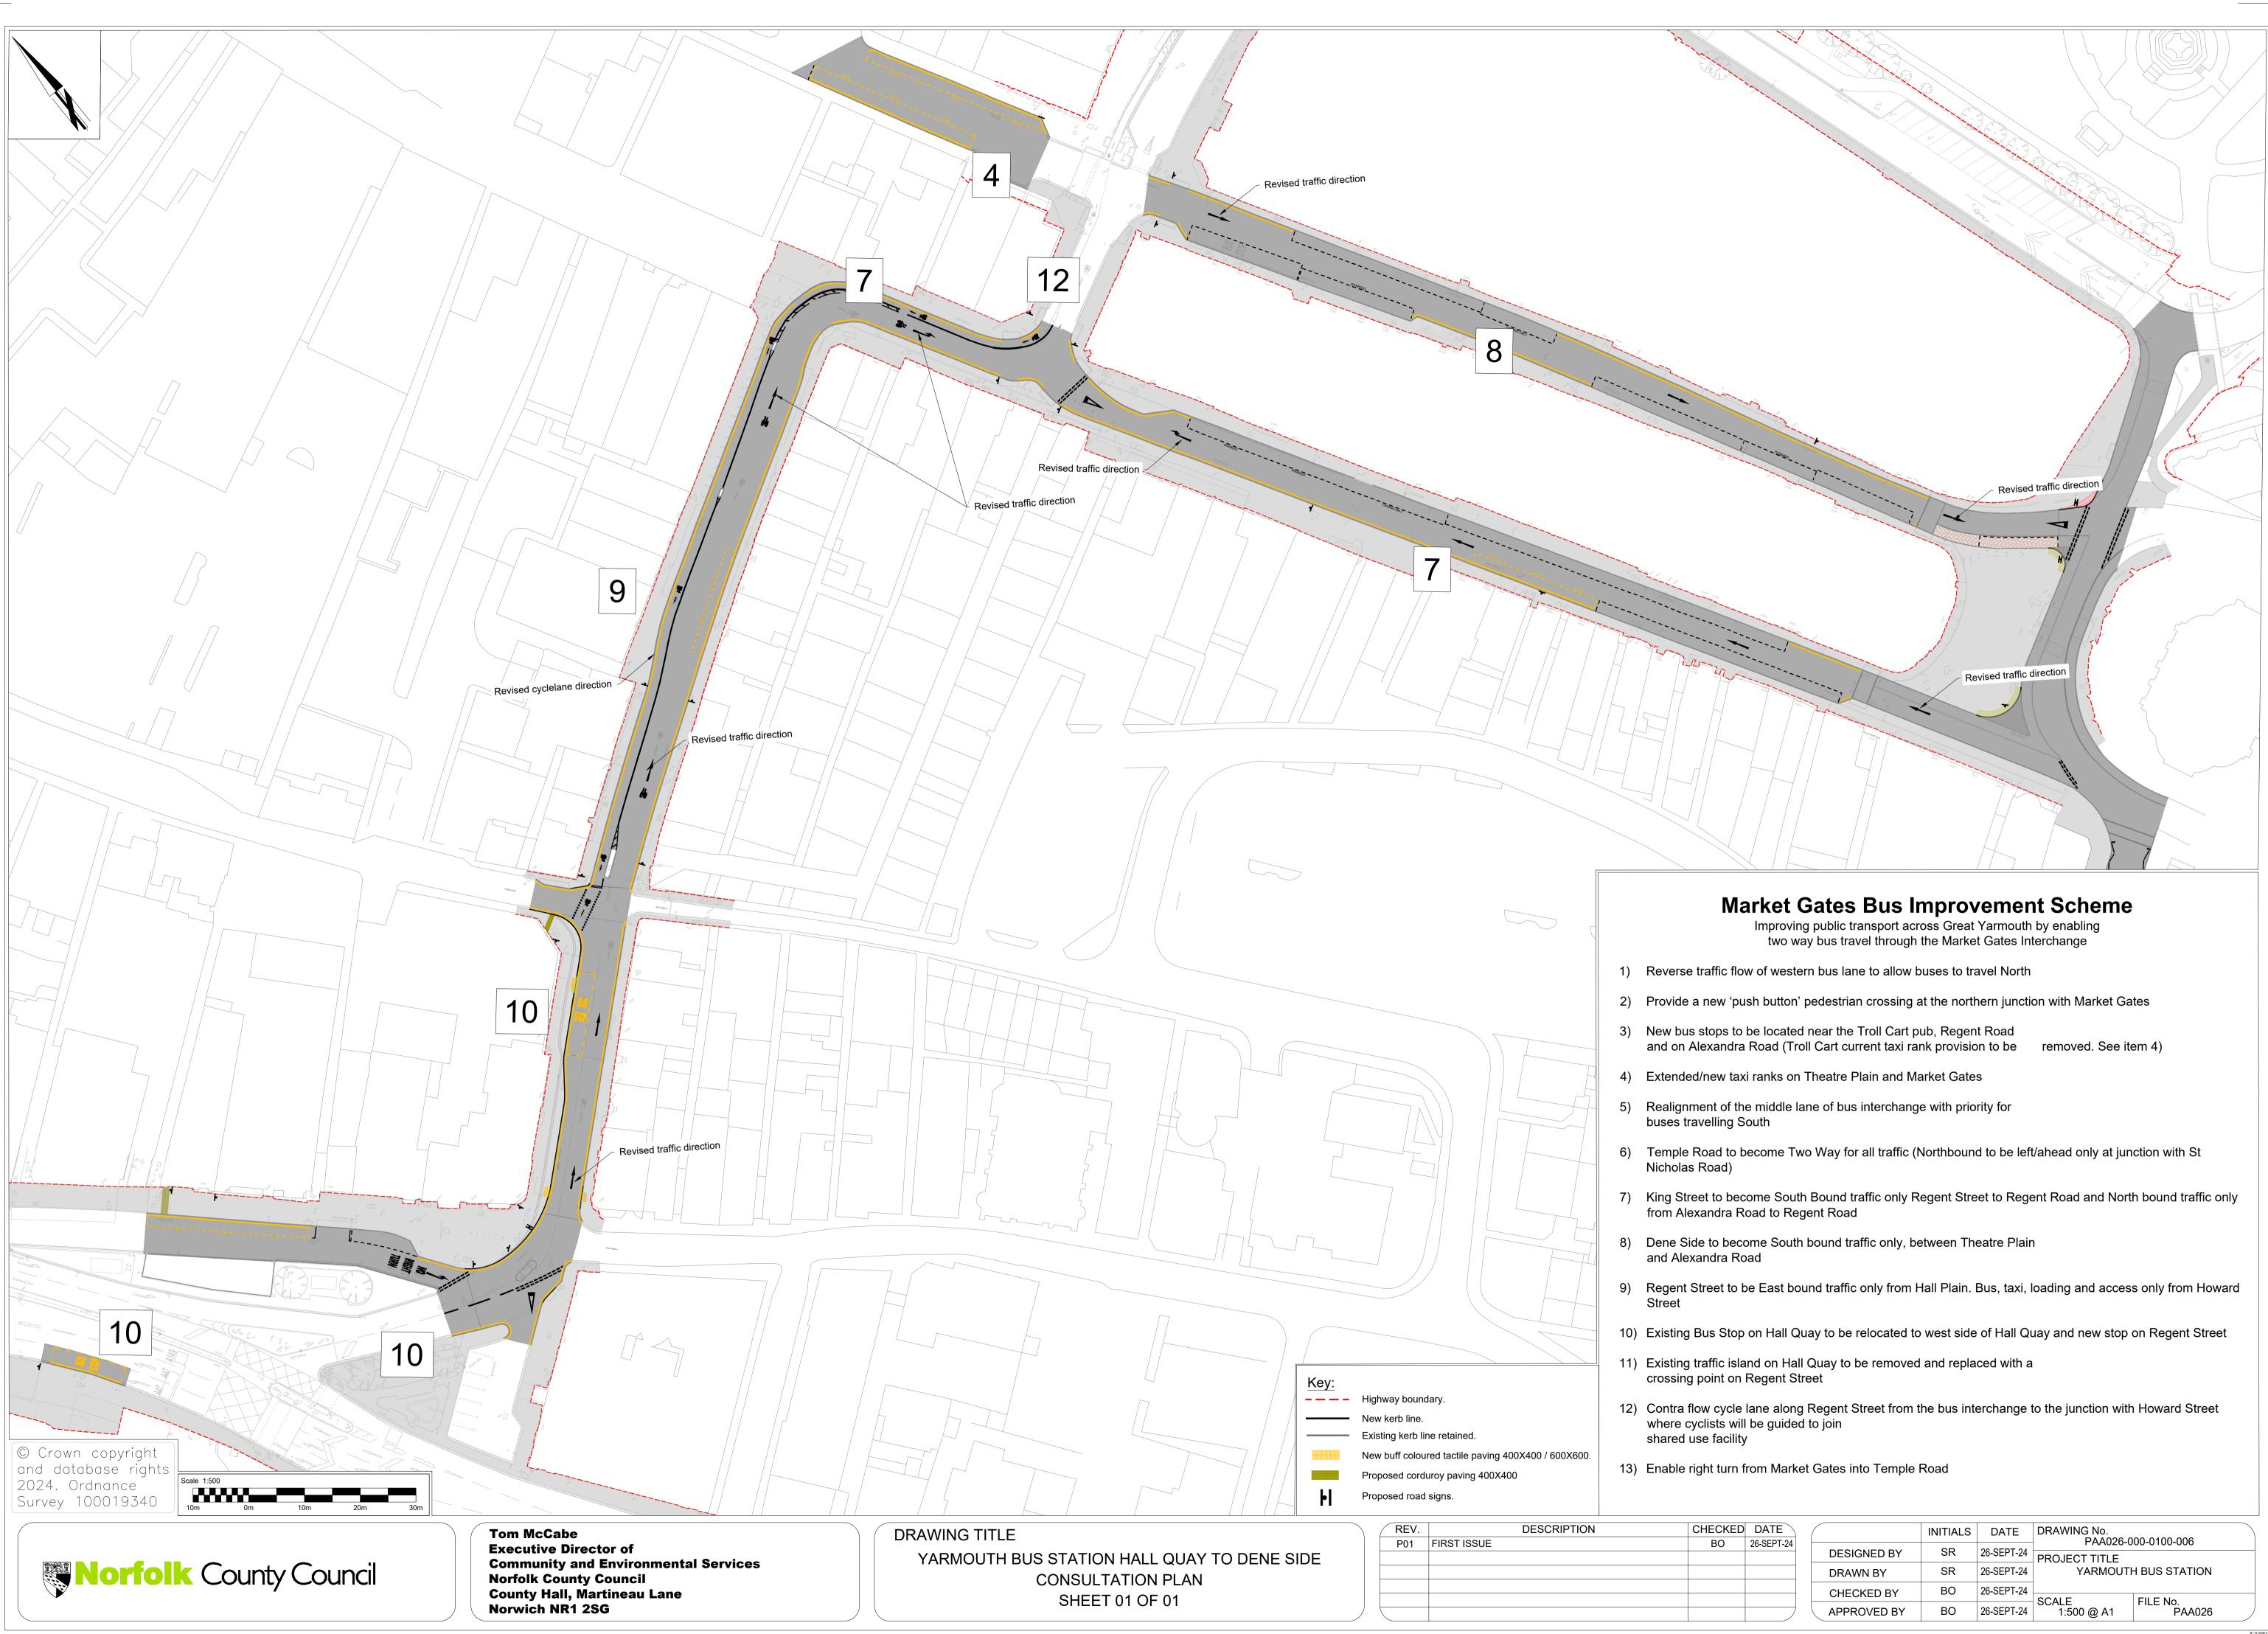

| CKED |            |             | INITIALS | DATE       | DRAWING No.<br>PAA026-000-0100-006 |                    |  |
|------|------------|-------------|----------|------------|------------------------------------|--------------------|--|
| 30   | 26-SEPT-24 | DESIGNED BY | SR       | 26-SEPT-24 | PROJECT TITLE                      |                    |  |
|      |            | DRAWN BY    | SR       | 26-SEPT-24 |                                    | DUTH BUS STATION   |  |
|      |            | CHECKED BY  | BO       | 26-SEPT-24 |                                    |                    |  |
|      |            | APPROVED BY | BO       | 26-SEPT-24 | SCALE<br>1:500 @ A1                | FILE No.<br>PAA026 |  |