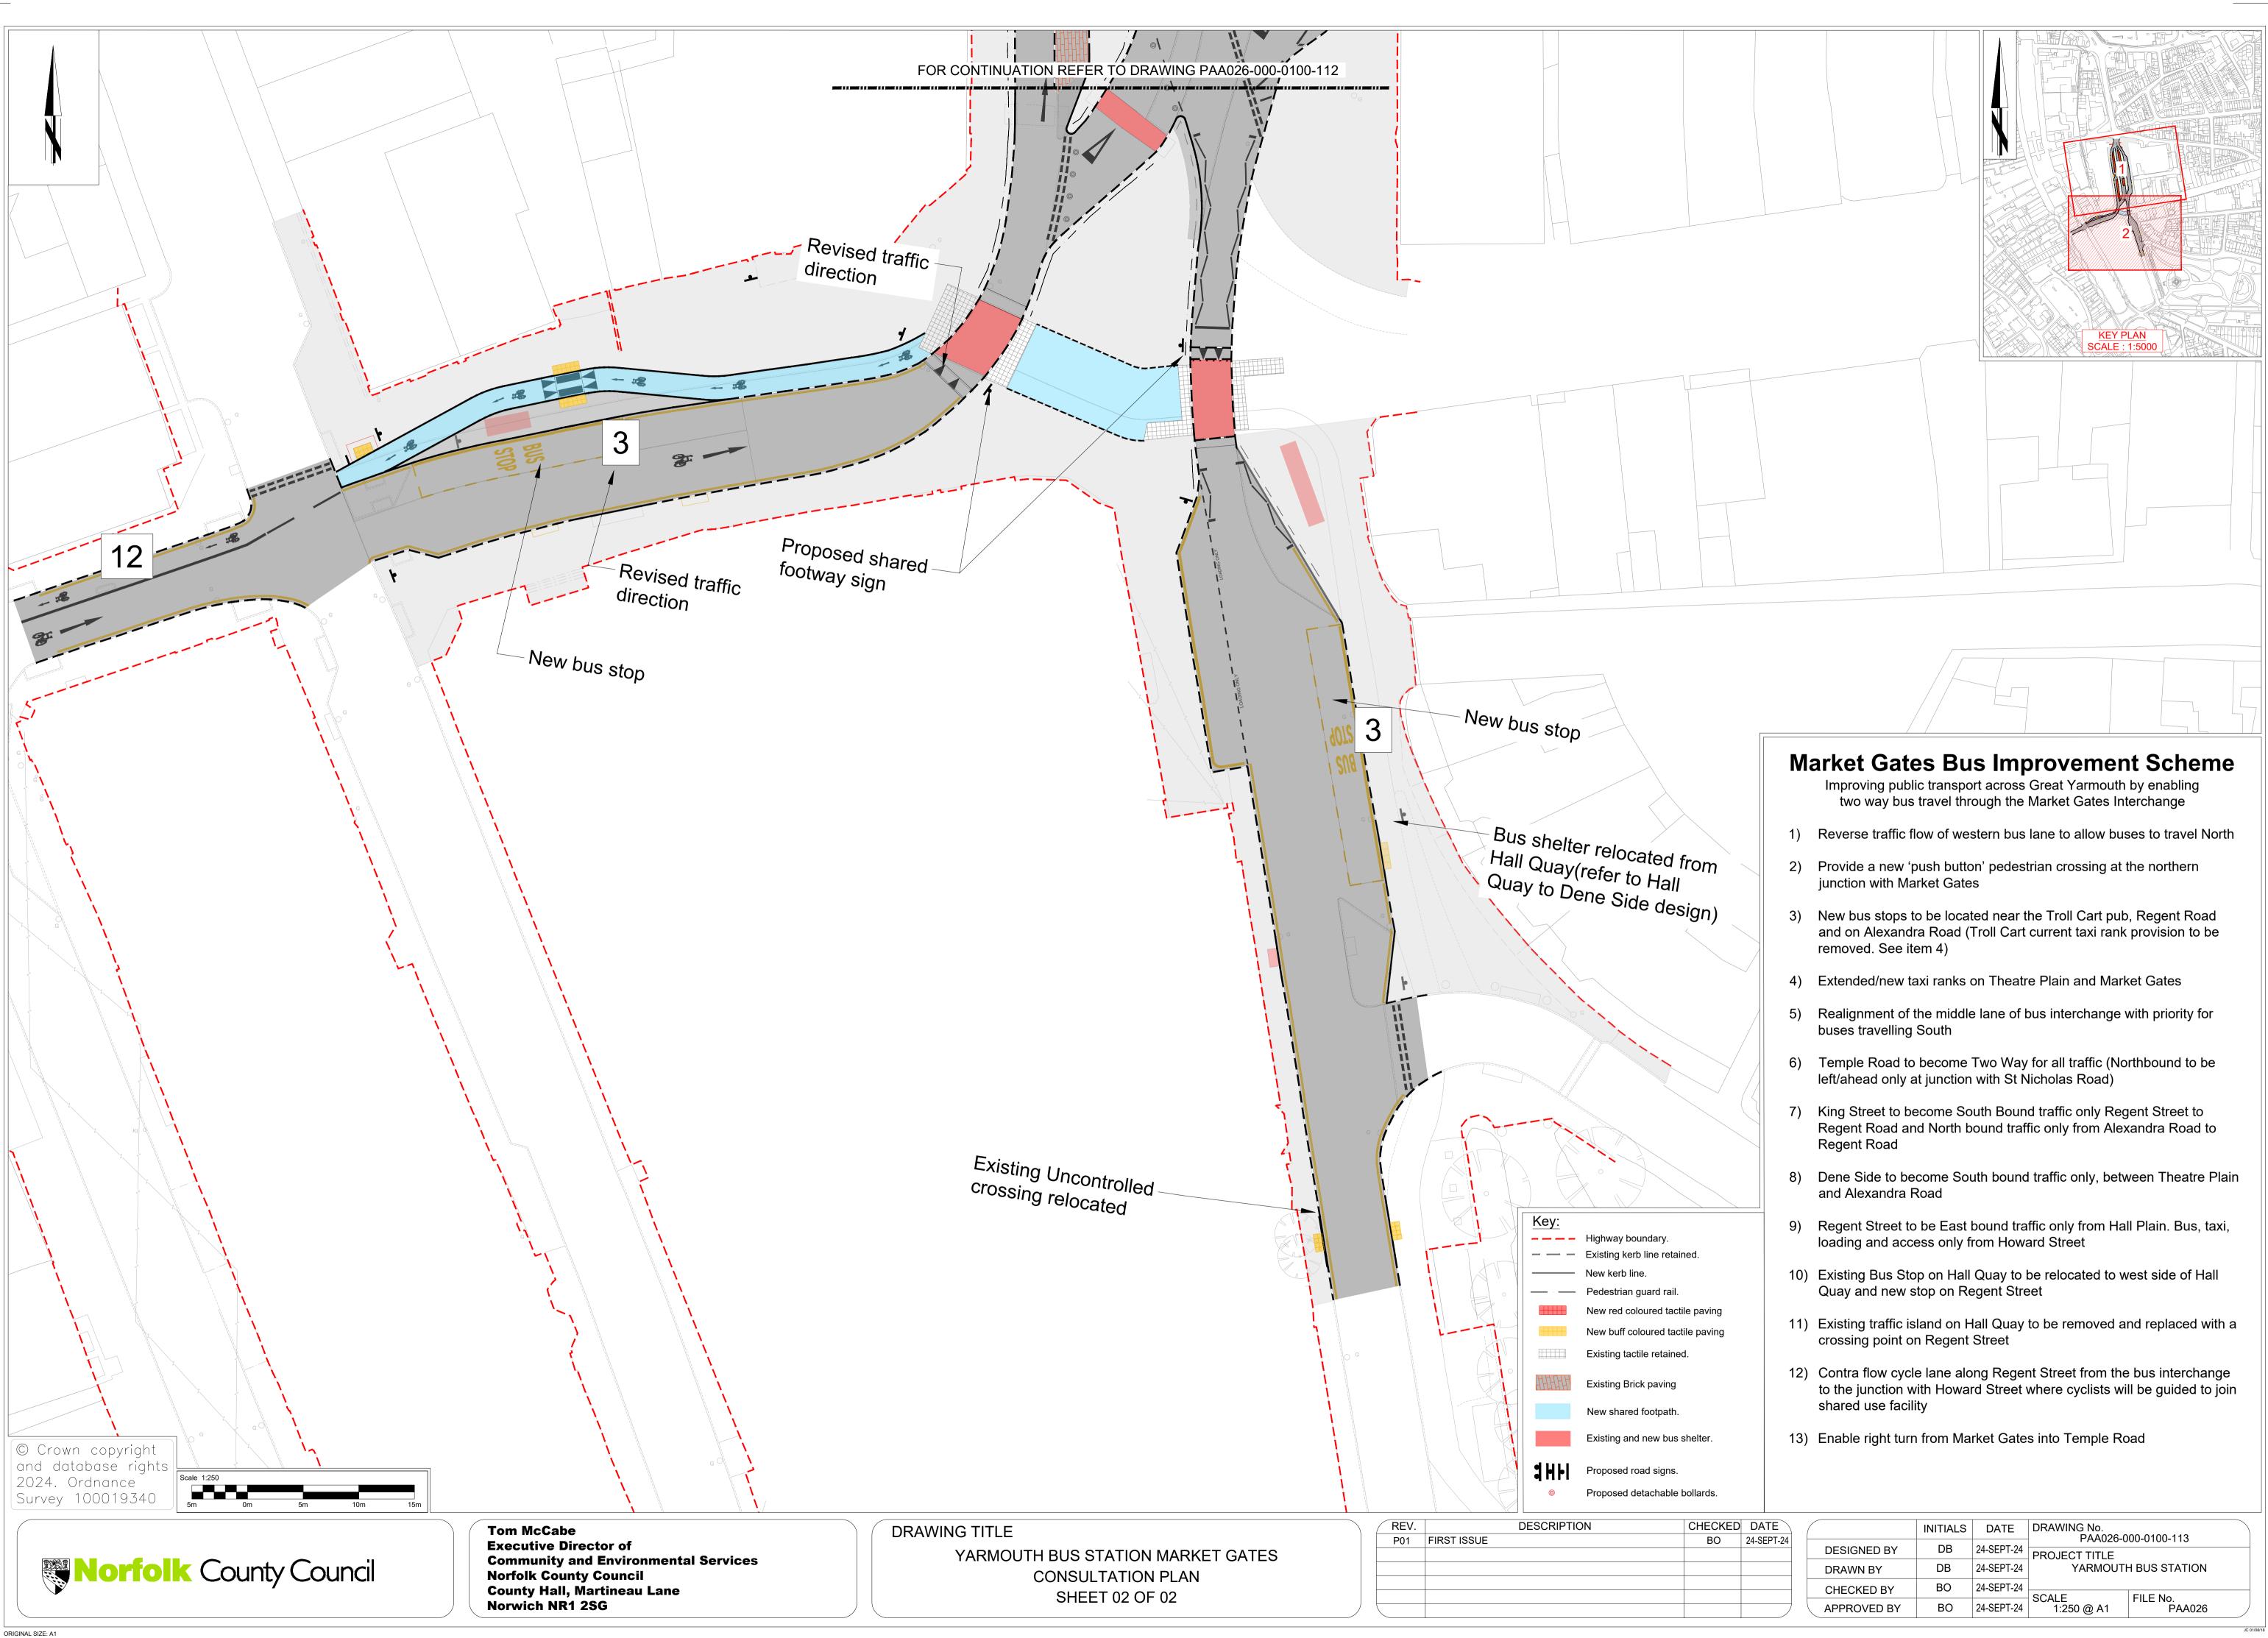

| HECKED | DATE       |  |             | INITIALS | DATE       | DRAWING No.          |                    |         |
|--------|------------|--|-------------|----------|------------|----------------------|--------------------|---------|
| BO     | 24-SEPT-24 |  |             |          |            | PAA026-0             | 00-0100-113        |         |
|        |            |  | DESIGNED BY | DB       | 24-SEPT-24 | PROJECT TITLE        |                    |         |
|        |            |  | DRAWN BY    | DB       | 24-SEPT-24 | YARMOUTH BUS STATION |                    |         |
|        |            |  | CHECKED BY  | BO       | 24-SEPT-24 |                      |                    |         |
|        |            |  | APPROVED BY | BO       | 24-SEPT-24 | SCALE<br>1:250 @ A1  | FILE No.<br>PAA026 |         |
|        |            |  |             |          |            | •                    |                    | JC 01/0 |