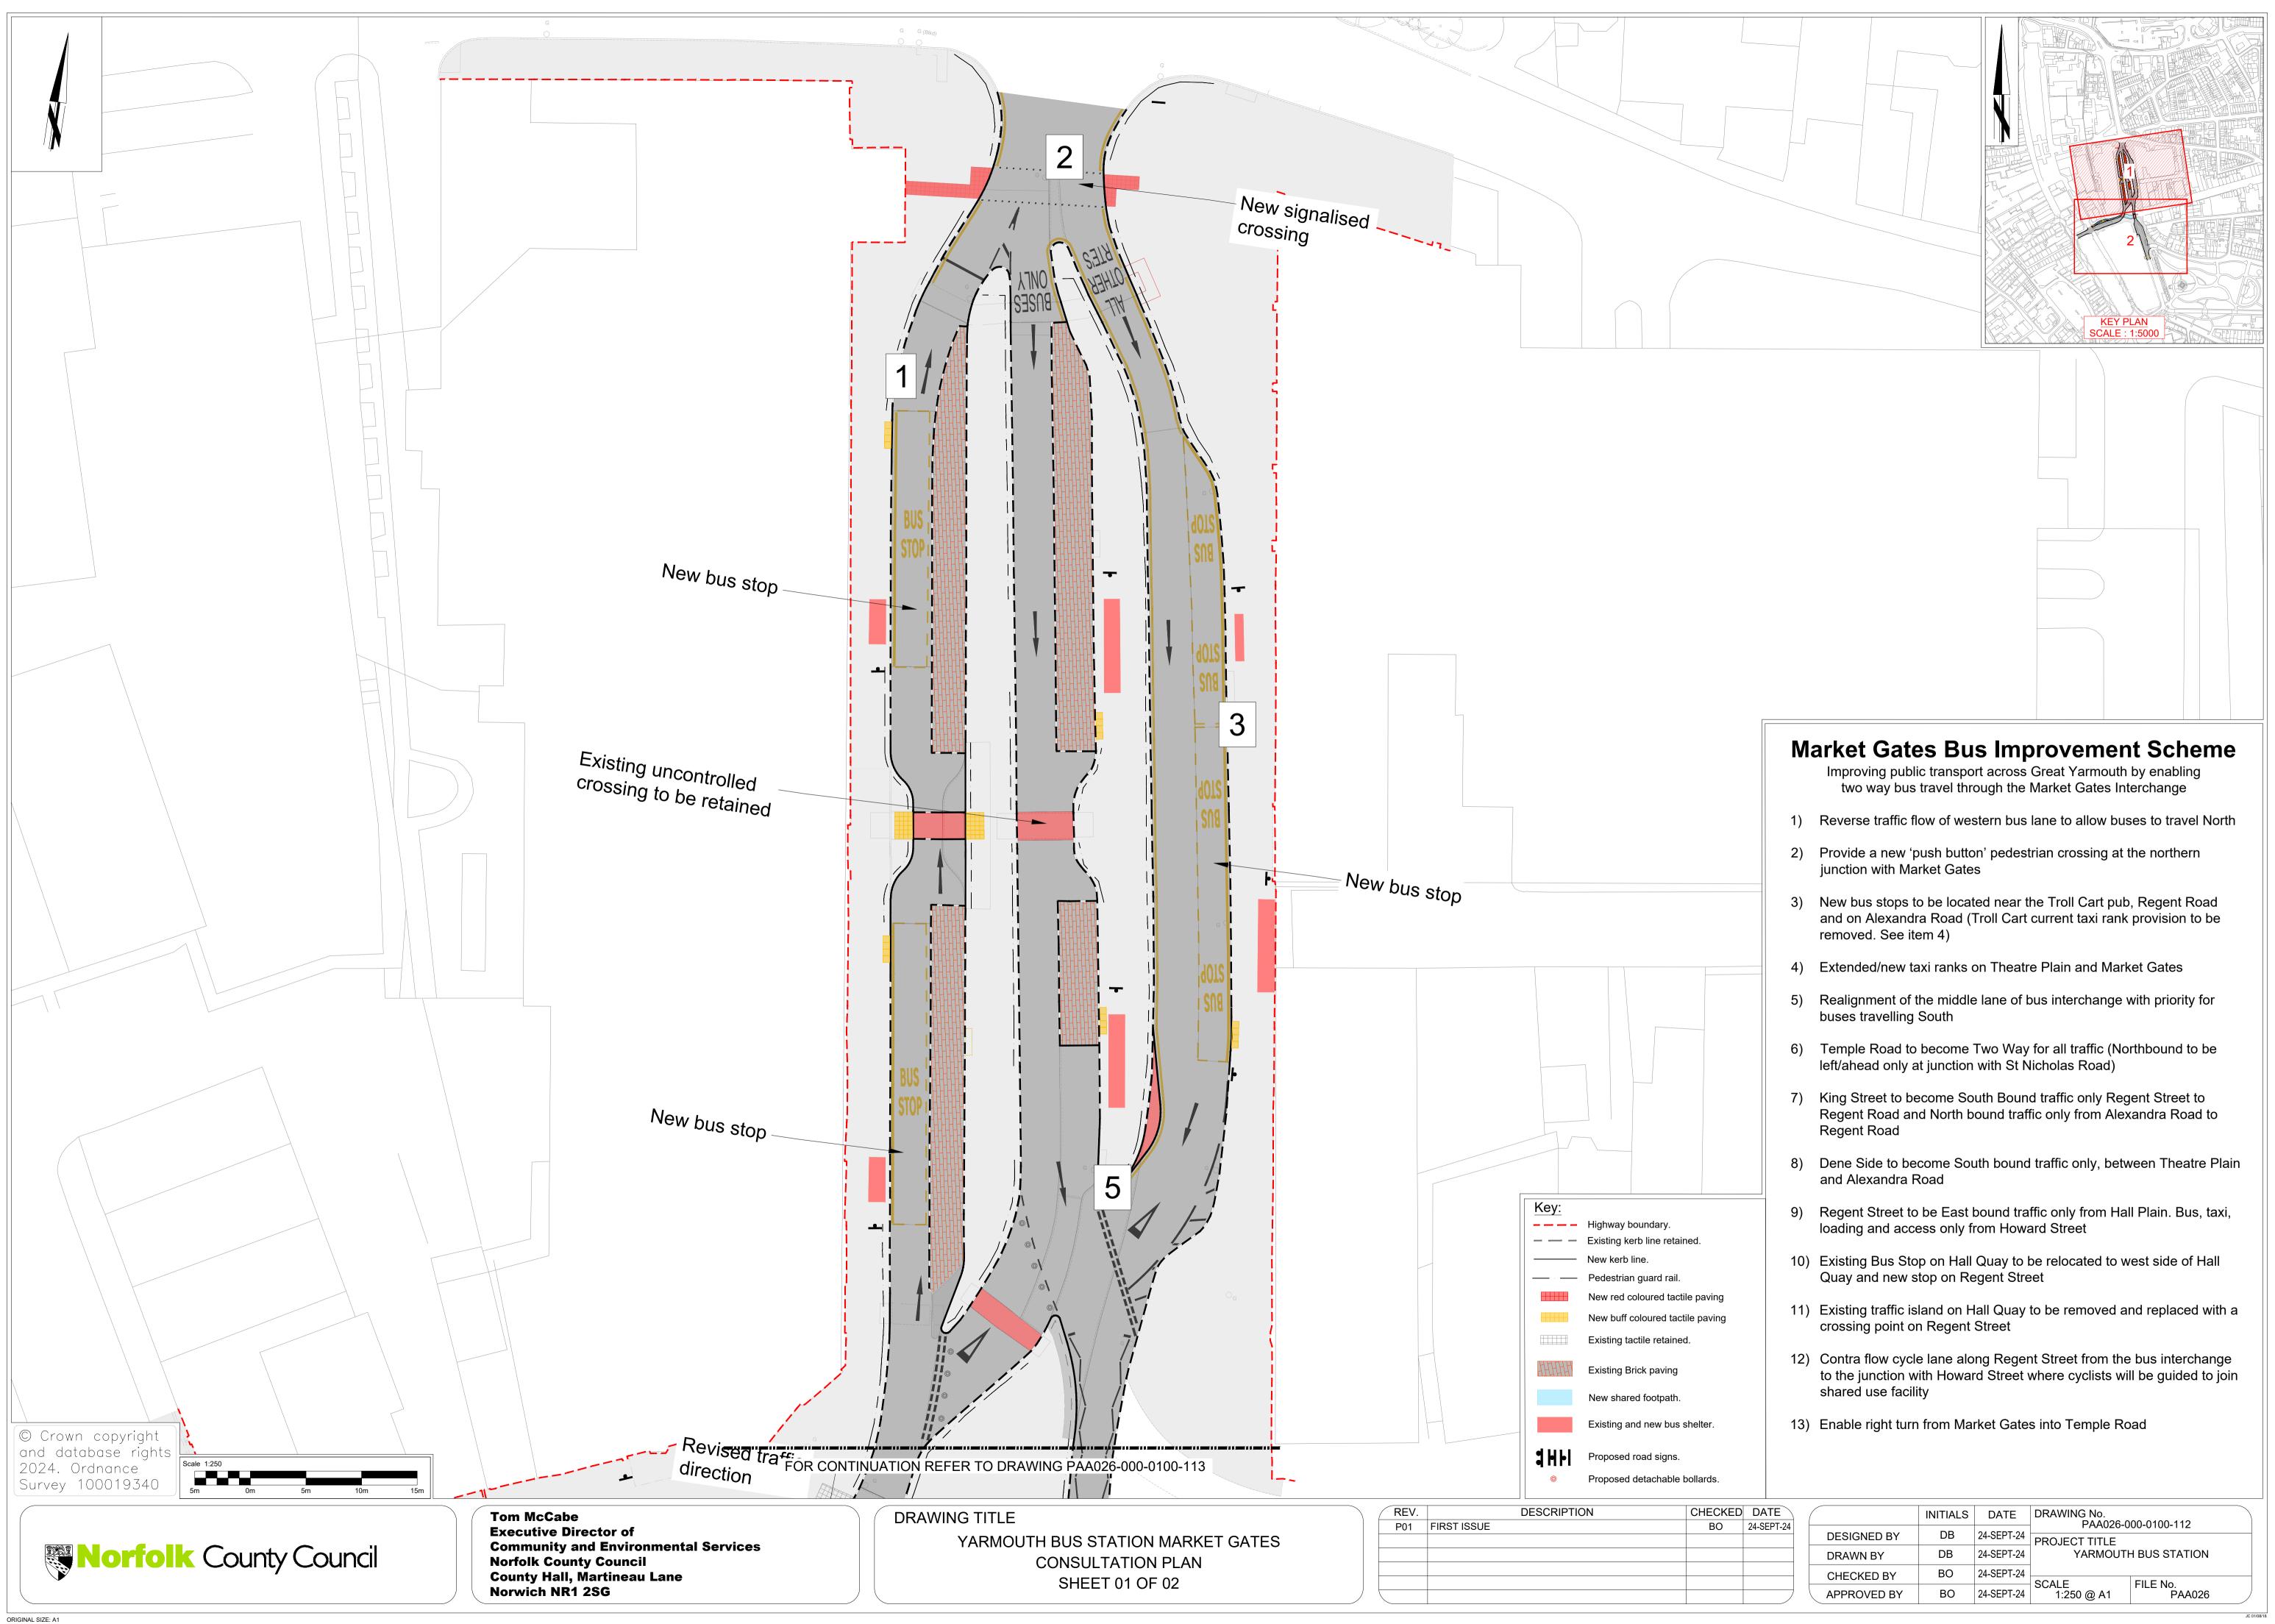

| HECKED | DATE       |  |             | INITIALS | DATE       | DRAWING No.          |                    |         |
|--------|------------|--|-------------|----------|------------|----------------------|--------------------|---------|
| BO     | 24-SEPT-24 |  |             |          |            | PAA026-0             | 00-0100-113        |         |
|        |            |  | DESIGNED BY | DB       | 24-SEPT-24 | PROJECT TITLE        |                    |         |
|        |            |  | DRAWN BY    | DB       | 24-SEPT-24 | YARMOUTH BUS STATION |                    |         |
|        |            |  | CHECKED BY  | BO       | 24-SEPT-24 |                      |                    |         |
|        |            |  | APPROVED BY | BO       | 24-SEPT-24 | SCALE<br>1:250 @ A1  | FILE No.<br>PAA026 |         |
|        |            |  |             |          |            | •                    |                    | JC 01/0 |