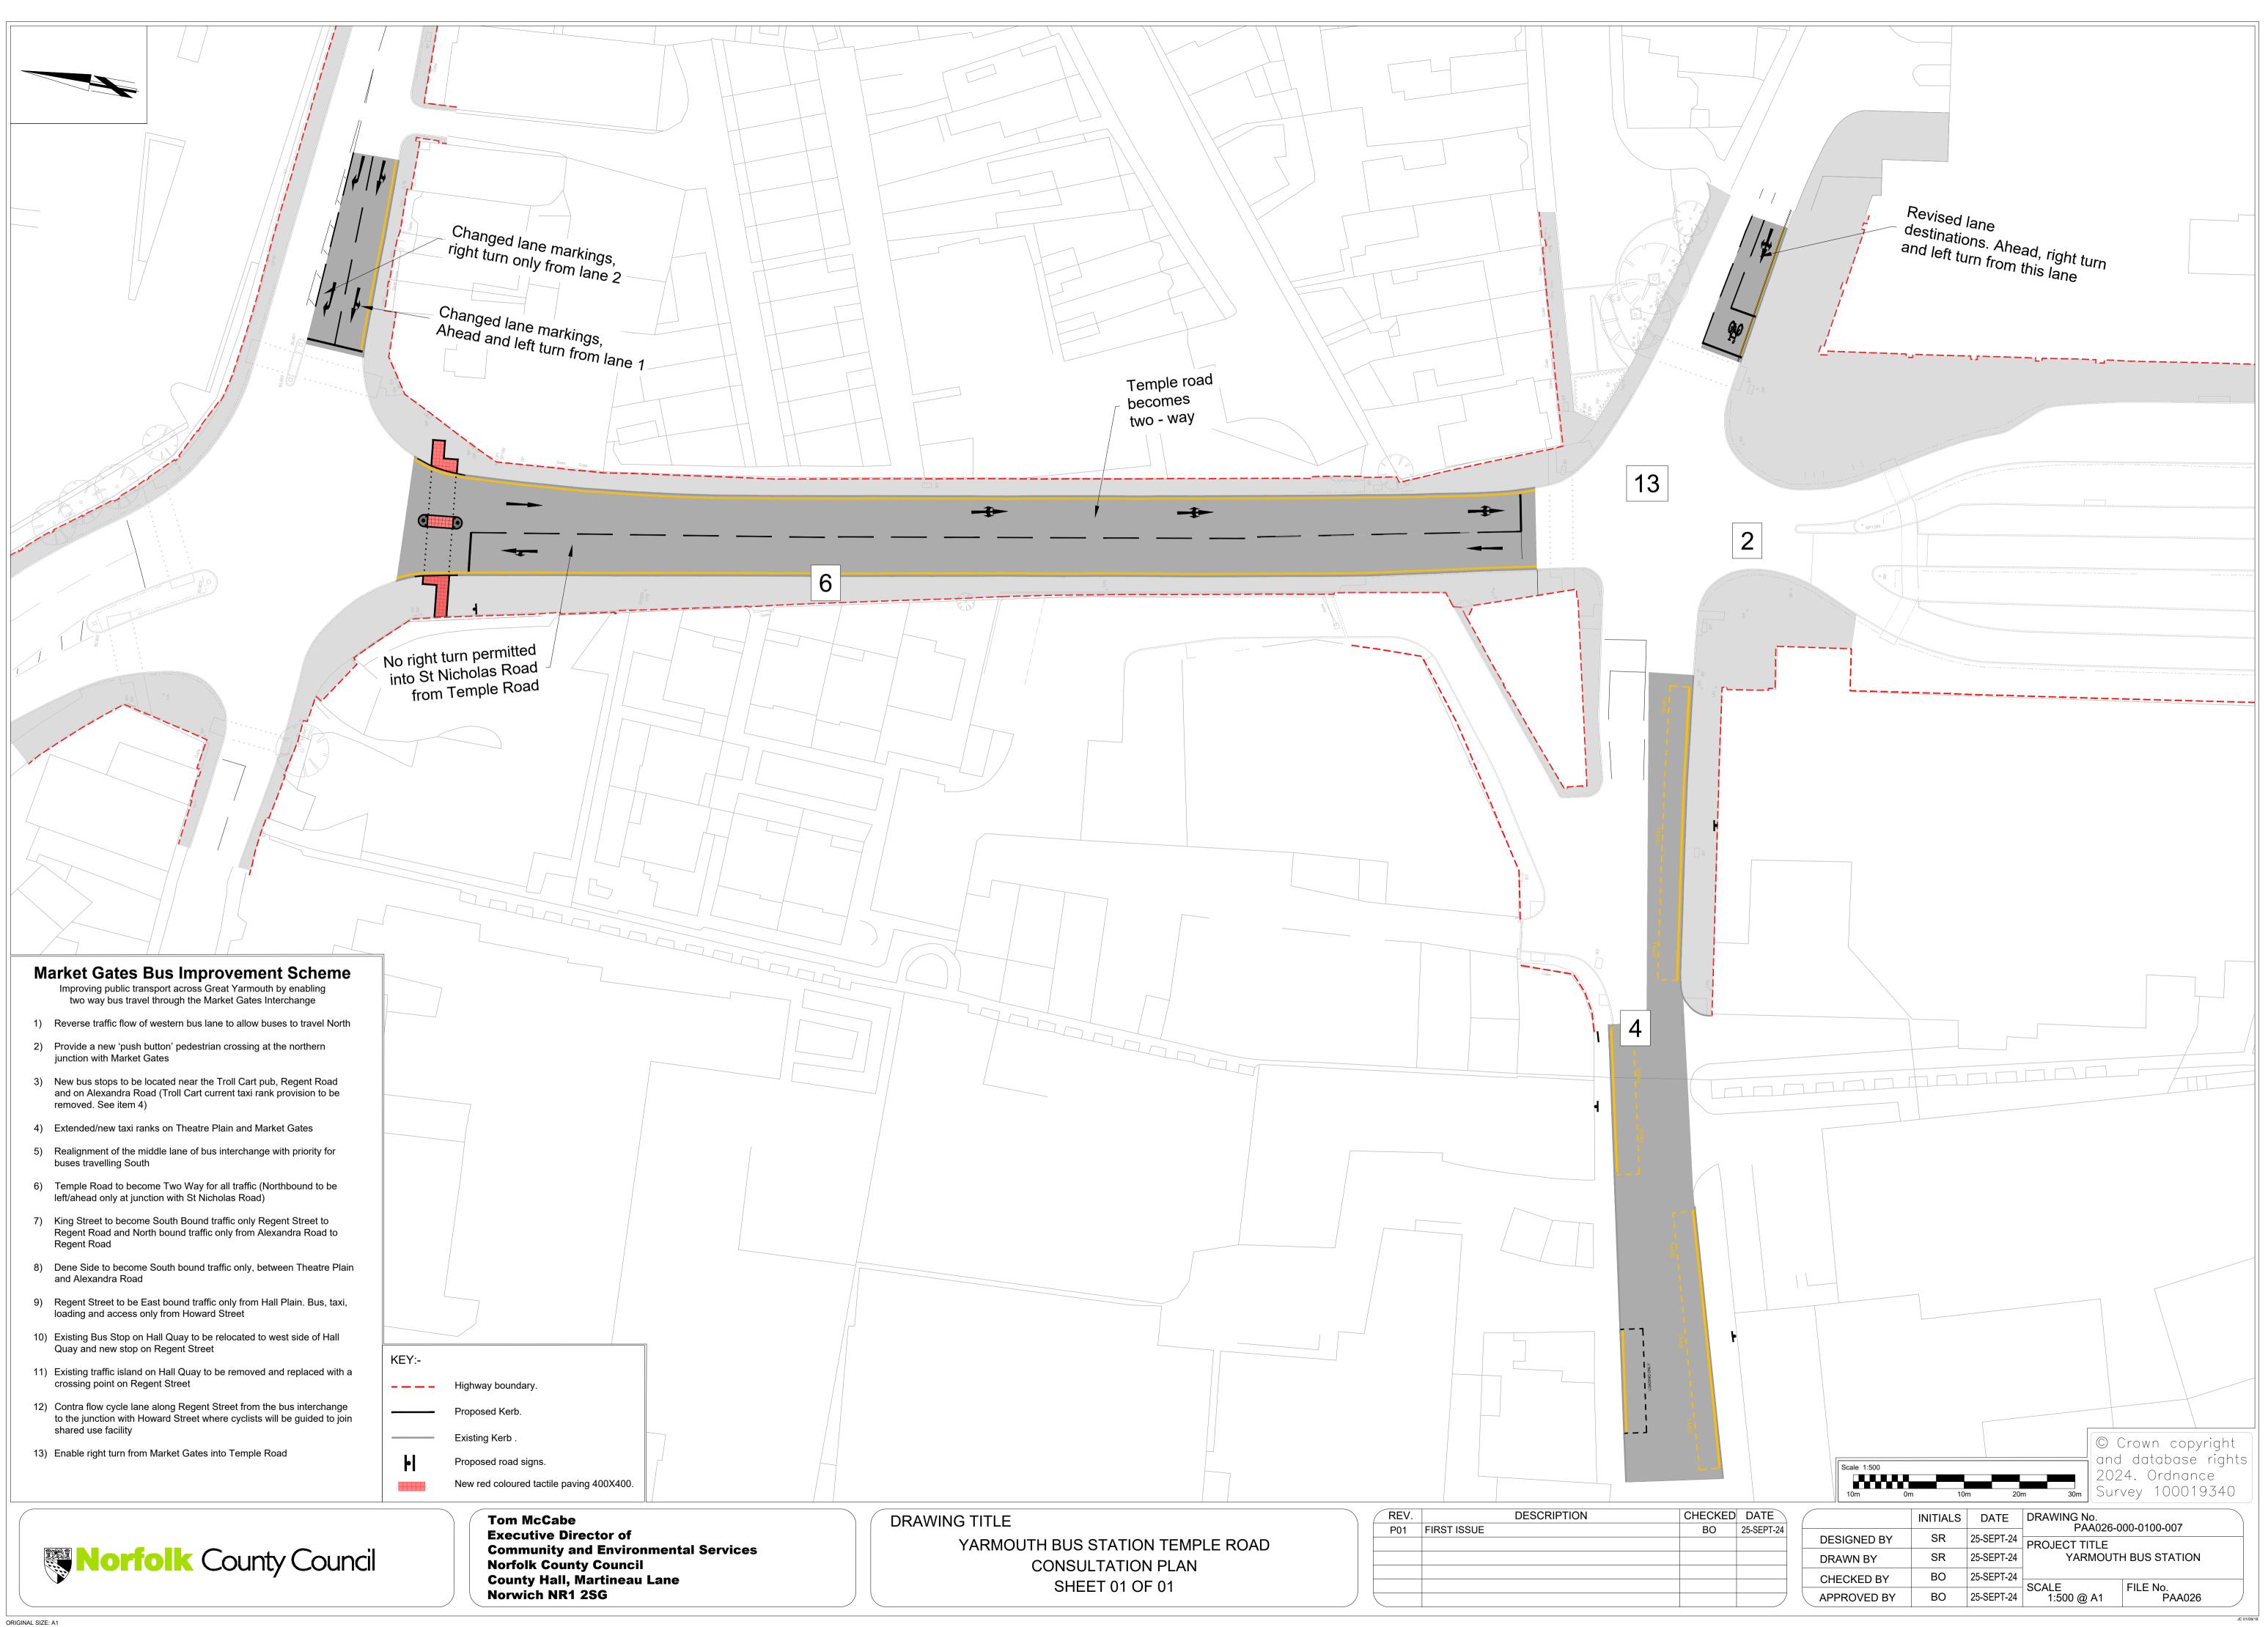

|            | •                    |                    | JC 01/0 |



| CKED |            |             | INITIALS | DATE       | DRAWING No.<br>PAA026-000-0100-006 |                    |  |
|------|------------|-------------|----------|------------|------------------------------------|--------------------|--|
| 30   | 26-SEPT-24 | DESIGNED BY | SR       | 26-SEPT-24 | PROJECT TITLE                      |                    |  |
|      |            | DRAWN BY    | SR       | 26-SEPT-24 |                                    | DUTH BUS STATION   |  |
|      |            | CHECKED BY  | BO       | 26-SEPT-24 |                                    |                    |  |
|      |            | APPROVED BY | BO       | 26-SEPT-24 | SCALE<br>1:500 @ A1                | FILE No.<br>PAA026 |  |