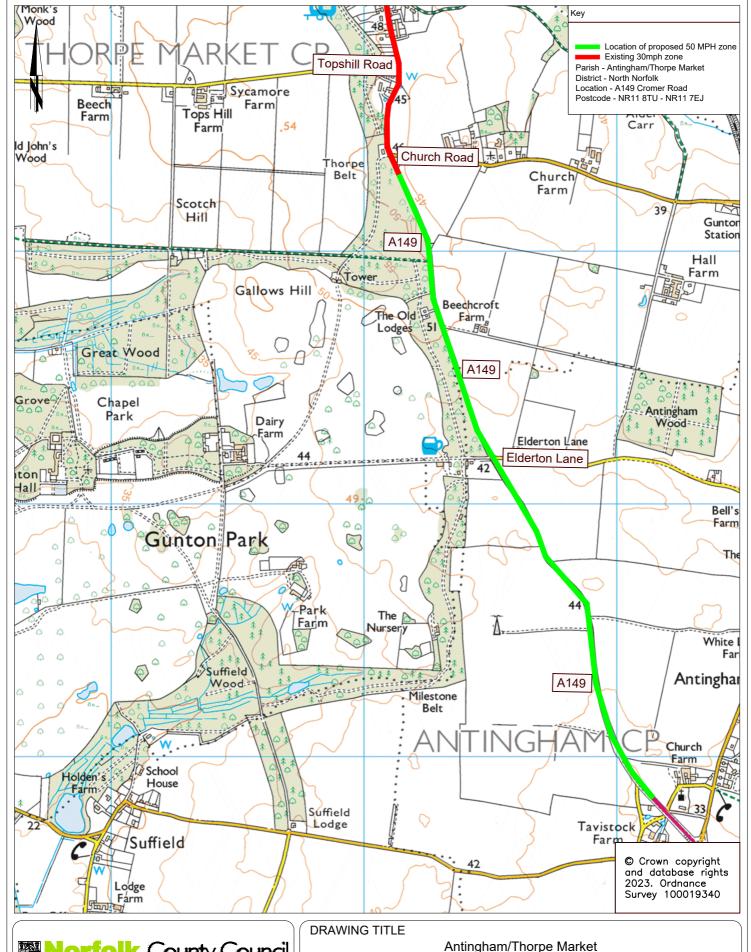

Antingham/Thorpe Market A149 Cromer Road Proposed 50mph Speed Limit Consultation Plan

Tom McCabe Executive Director of Community and Environmental Services **Norfolk County Council** County Hall Norwich NR1 2SG

| (           | INIT. | DATE  | DRAWING No.<br>PGA069-HD2-0000-002             |                    | , |
|-------------|-------|-------|------------------------------------------------|--------------------|---|
| SURVEYED BY | os    | 12/23 | PROJECT TITLE                                  |                    |   |
| DESIGNED BY | BL    | 12/23 | Antingham/Thorpe Market<br>Local Safety Scheme |                    |   |
| DRAWN BY    | BL    | 12/23 |                                                |                    |   |
| CHECKED BY  | ВН    | 12/23 | SCALE<br>NTS @ A4                              | FILE No.<br>PGA069 | ر |