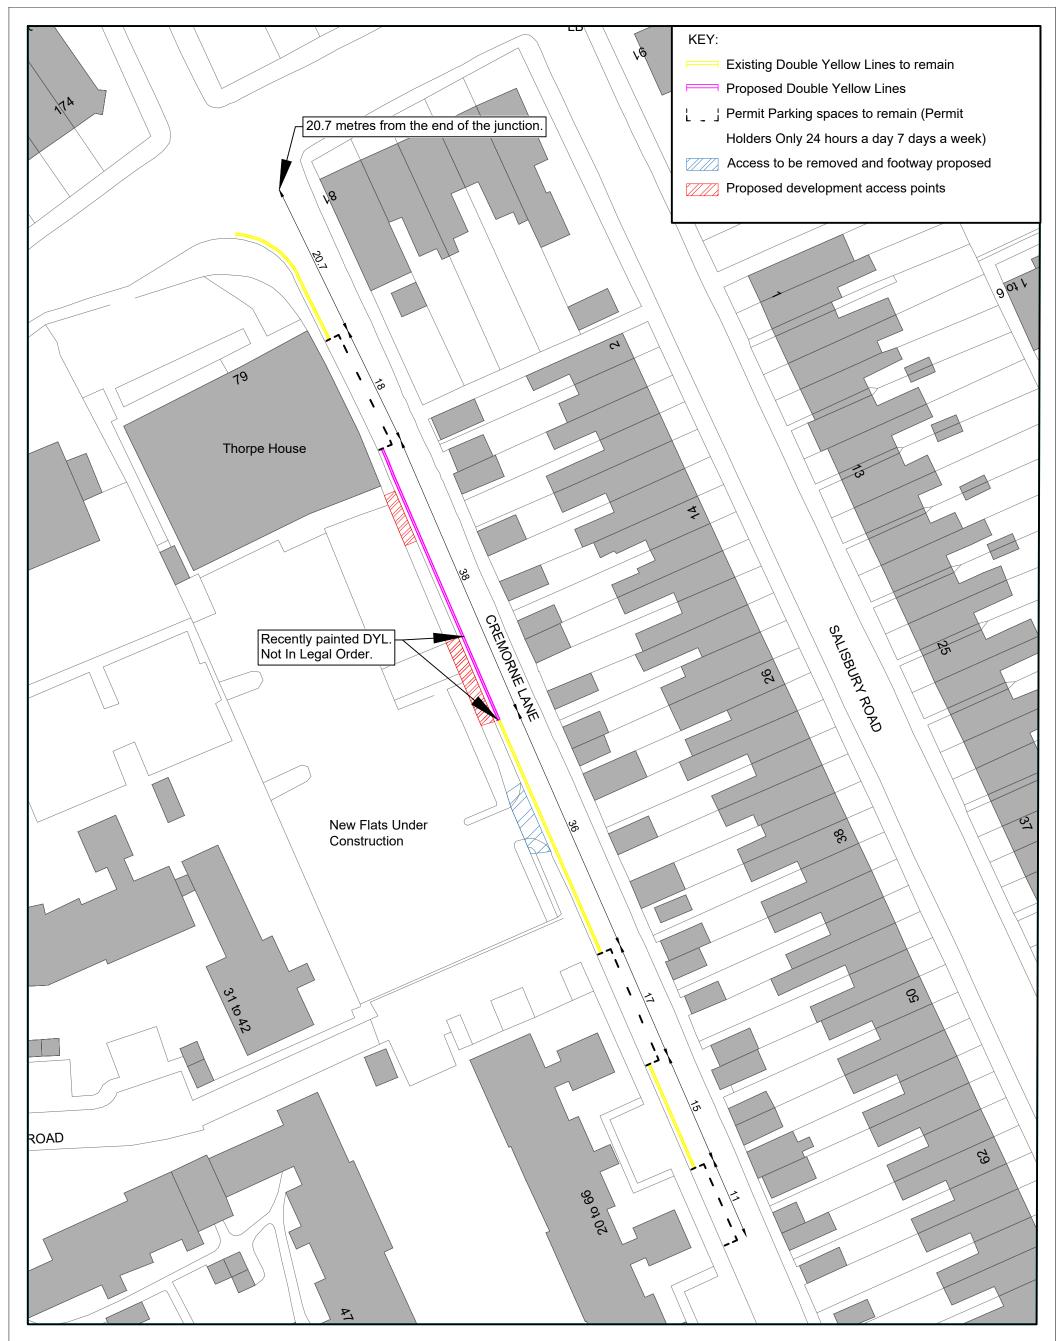

## DRAWING TITLE

PRZ084 Cremorne Lane, Norwich Double Yellow Line TRO Lining Plan

Tom McCabe
Executive Director of
Community and Environmental Services
Norfolk County Council
County Hall
Martineau Lane
Norwich NR1 2SG

|              | INITIAL  | DATE  | DRAWING No.<br>PRZ084-HP3-1100-004 |  |  |  |  |
|--------------|----------|-------|------------------------------------|--|--|--|--|
| CLIDVEVED DV | -00      |       |                                    |  |  |  |  |
| SURVEYED BY  | OS       |       | PROJECT TITLE                      |  |  |  |  |
| DESIGNED BY  | JA       | 01/24 | Cremorne Lane                      |  |  |  |  |
| DRAWN BY     | JA 01/24 |       | Double Yellow Line TRO             |  |  |  |  |
| BIOWNIE      | 0,1      | 01/24 | SCALE FILE No.                     |  |  |  |  |
| CHECKED BY   | WJ       |       | 1:2000 @A3 PRZ084                  |  |  |  |  |