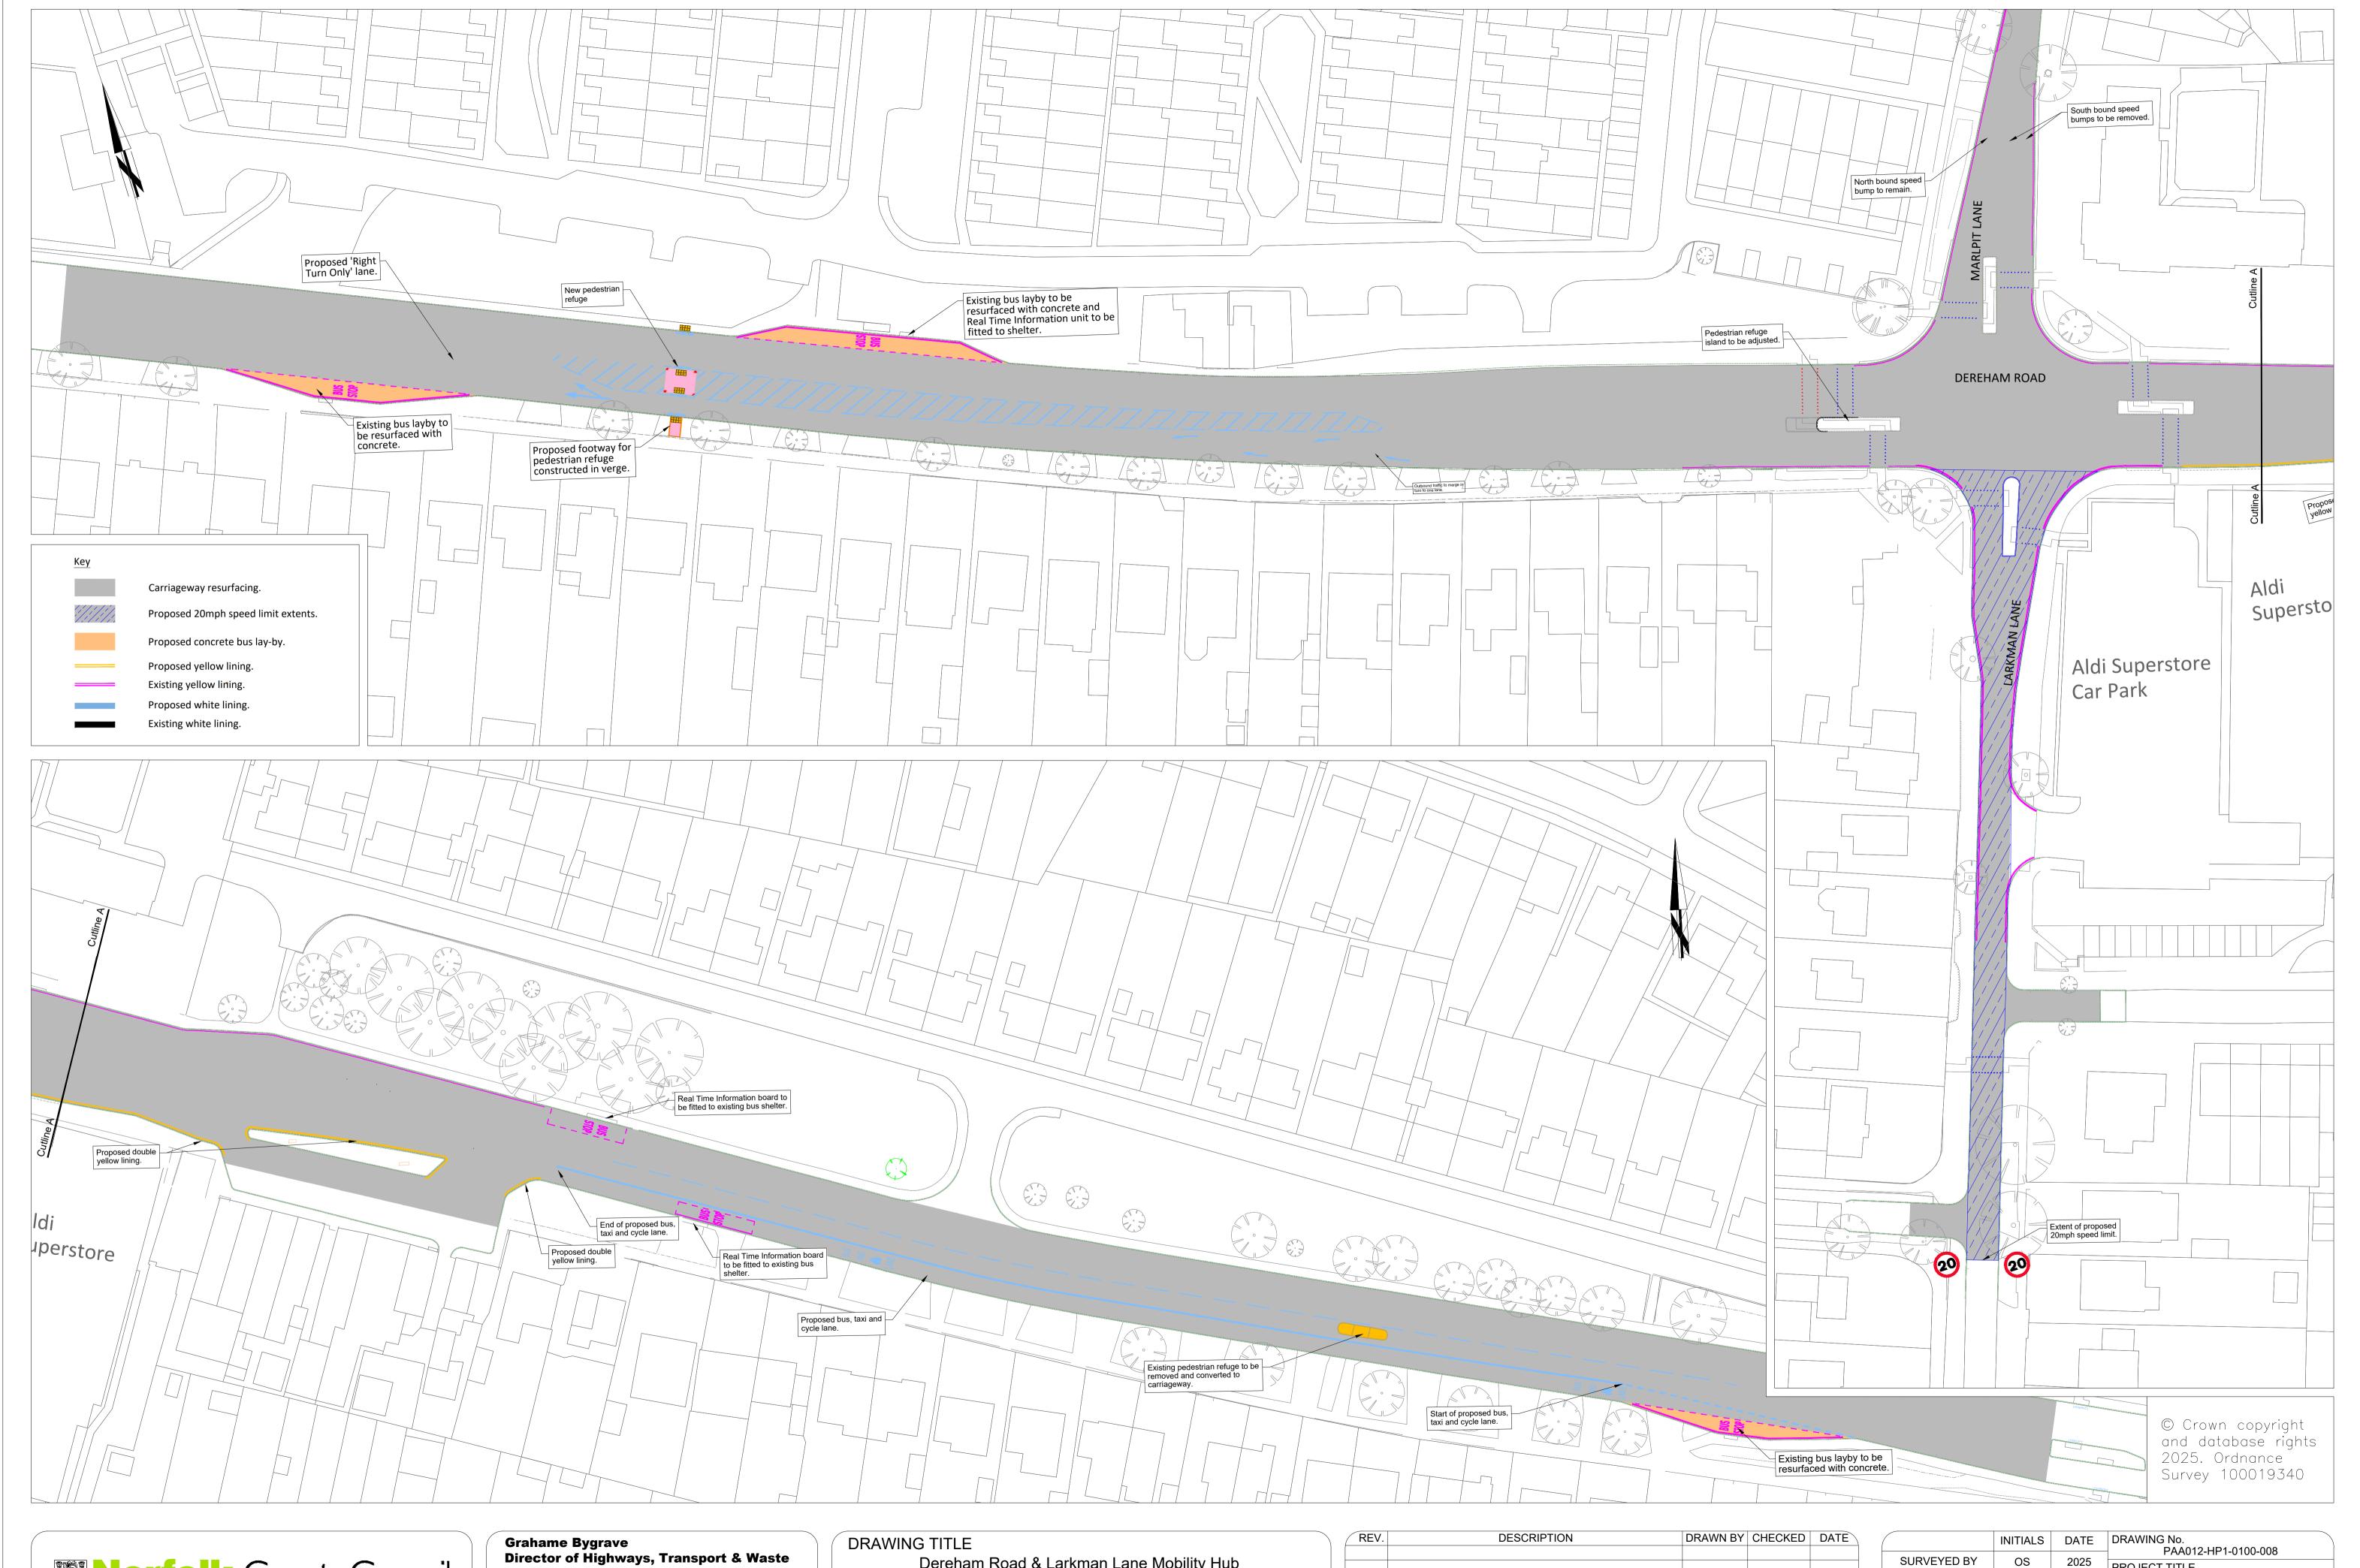

Director of Highways, Transport & Waste Norfolk County Council County Hall Martineau Lane Norwich NR1 2DH Dereham Road & Larkman Lane Mobility Hub

Consultation Plan

| REV. | DESCRIPTION | DRAWN BY | CHECKED | DATE |
|------|-------------|----------|---------|------|
|      |             |          |         |      |
|      |             |          |         |      |
|      |             |          |         |      |
|      |             |          |         |      |
|      |             |          |         |      |
| \    |             |          |         | /    |

|             | INITIALS | DATE  | DRAWING No.<br>PAA012-HP1-0100-008 |                    |
|-------------|----------|-------|------------------------------------|--------------------|
| SURVEYED BY | os       | 2025  | PROJECT TITLE                      |                    |
| DESIGNED BY | JB       | 05/25 | Dereham Road & Larkman Lane        |                    |
| DRAWN BY    | JB       | 05/25 | Mobility Hub Improvements          |                    |
| CHECKED BY  | JT       | 06/25 | SCALE<br>A1 @ 1 : 500              | FILE No.<br>PAA012 |