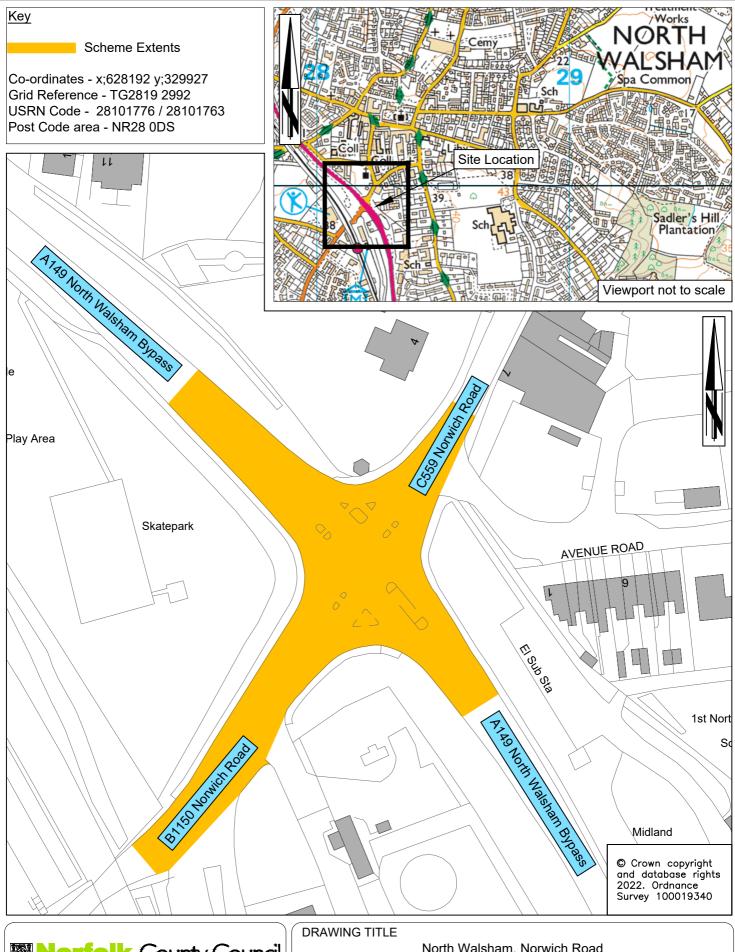

North Walsham, Norwich Road Junction Improvements Site Location Plan

Tom McCabe
Executive Director of
Community and Environmental Services
Norfolk County Council
County Hall
Martineau Lane
Norwich NR1 2SG

|             | INIT. | DATE  | DRAWING No.<br>PR3626-HP1-0100-001                               |  | ) |
|-------------|-------|-------|------------------------------------------------------------------|--|---|
| SURVEYED BY | os    | 2020  | PR3626-HP1-0100-001                                              |  |   |
| DESIGNED BY | RA    | 07/22 | North Walsham, Norwich Road Junction Improvements SCALE FILE No. |  | i |
| DRAWN BY    | RA    | 07/22 |                                                                  |  |   |
| CHECKED BY  | ВН    | 07/22 | 1:1000 @ A4                                                      |  | ر |
|             |       |       |                                                                  |  |   |