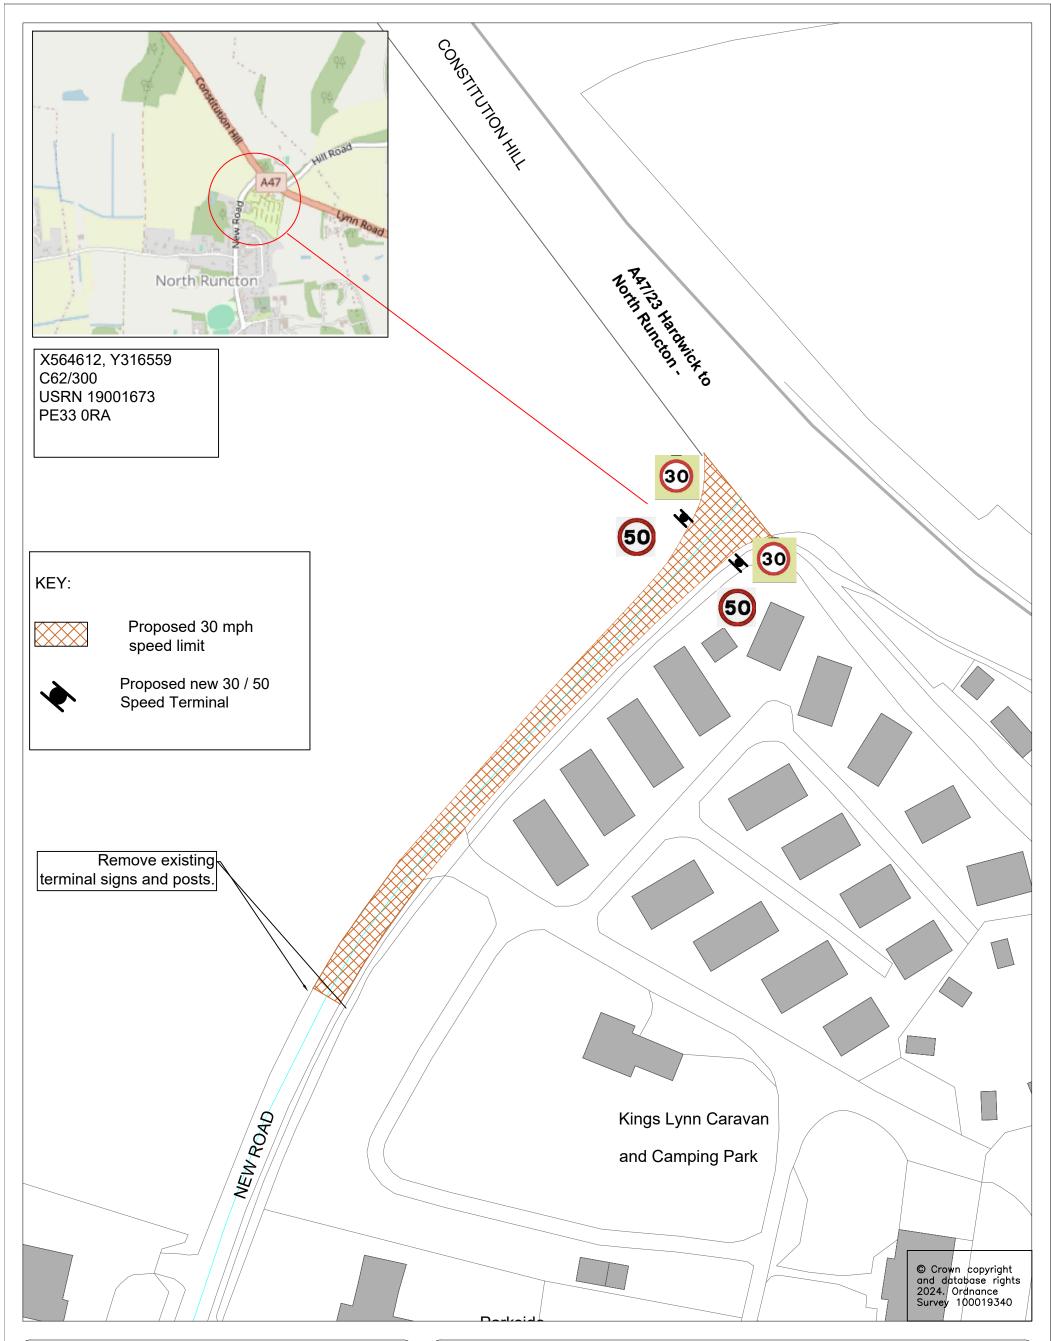

DRAWING TITLE
PJA 141, North Runcton, New Road
30 mph speed limit extension

Grahame Bygrave
Director of Highways, Transport &
Waste
Norfolk County Council
County Hall
Martineau Lane
Norwich NR1 2DH

| REV. | DESCRIPTION                           | DRAWN | CHECKED | DATE |
|------|---------------------------------------|-------|---------|------|
|      | Proposed extension to 30 mph speed li | mit   |         |      |
|      | on New Road                           | ALX   |         |      |
|      | 6-11-24                               |       |         |      |
|      |                                       |       |         | )    |