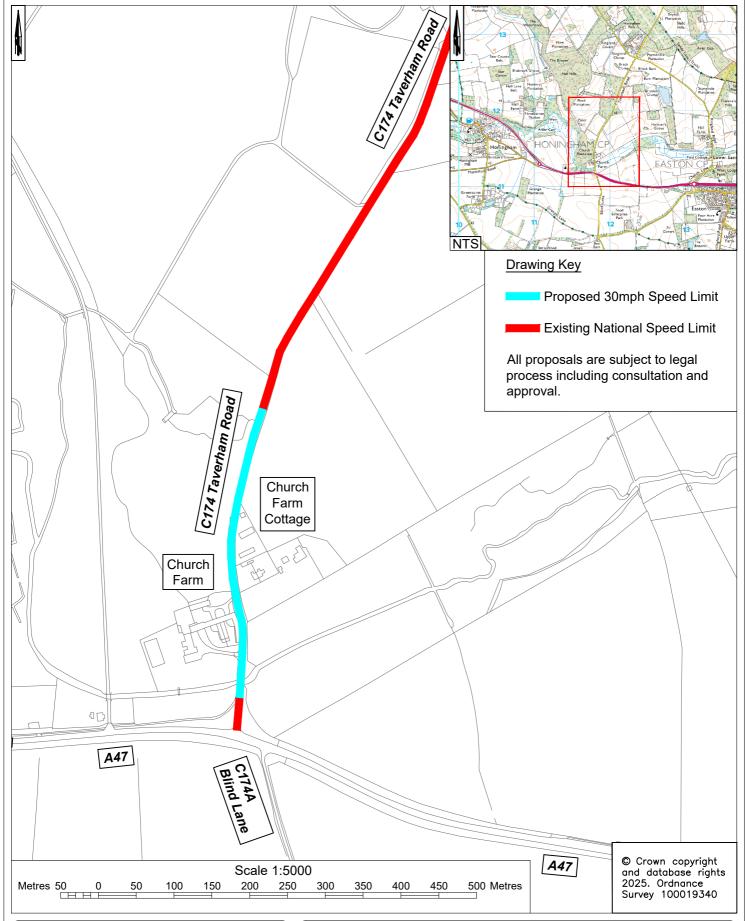

## DRAWING TITLE

Traffic Mitigation Measures
Taverham Road Traffic Calming Measures
Traffic Regulation Order Plan

Grahame Bygrave Lead Director - Infrastructure Director of Highways, Transport & Waste Norfolk County Council County Hall Martineau Lane Norwich NR1 2DH