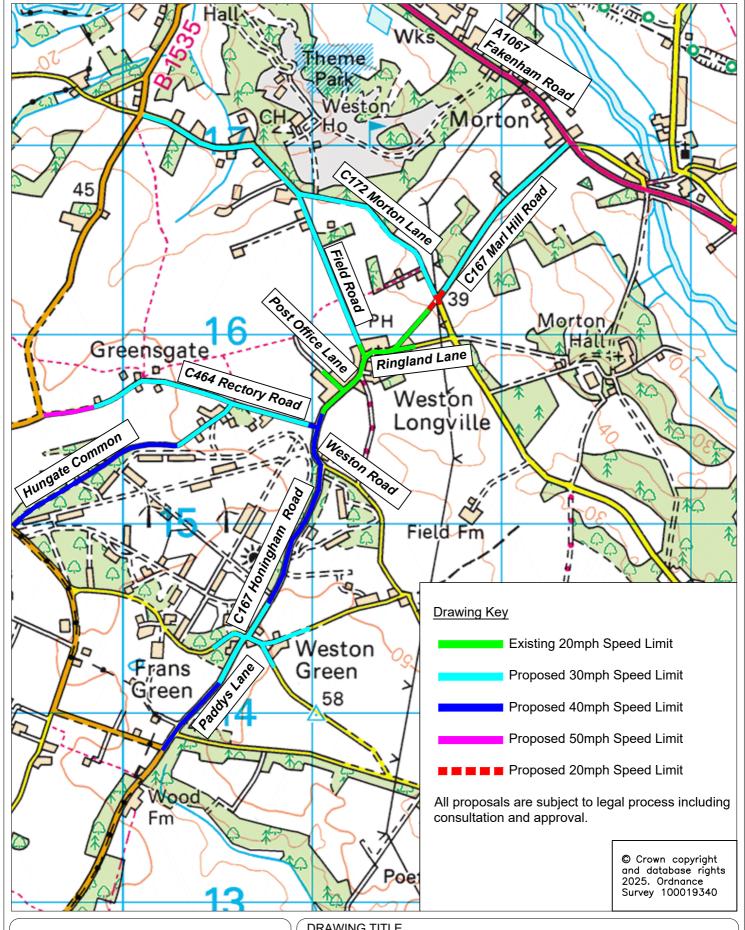

## **DRAWING TITLE**

**Traffic Mitigation Measures** Weston Longville Traffic Mitigation Measures Traffic Regulation Order Plan

Grahame Bygrave Lead Director - Infrastructure Director of Highways, Transport & Waste Norfolk County Council County Hall Martineau Lane Norwich NR1 2DH