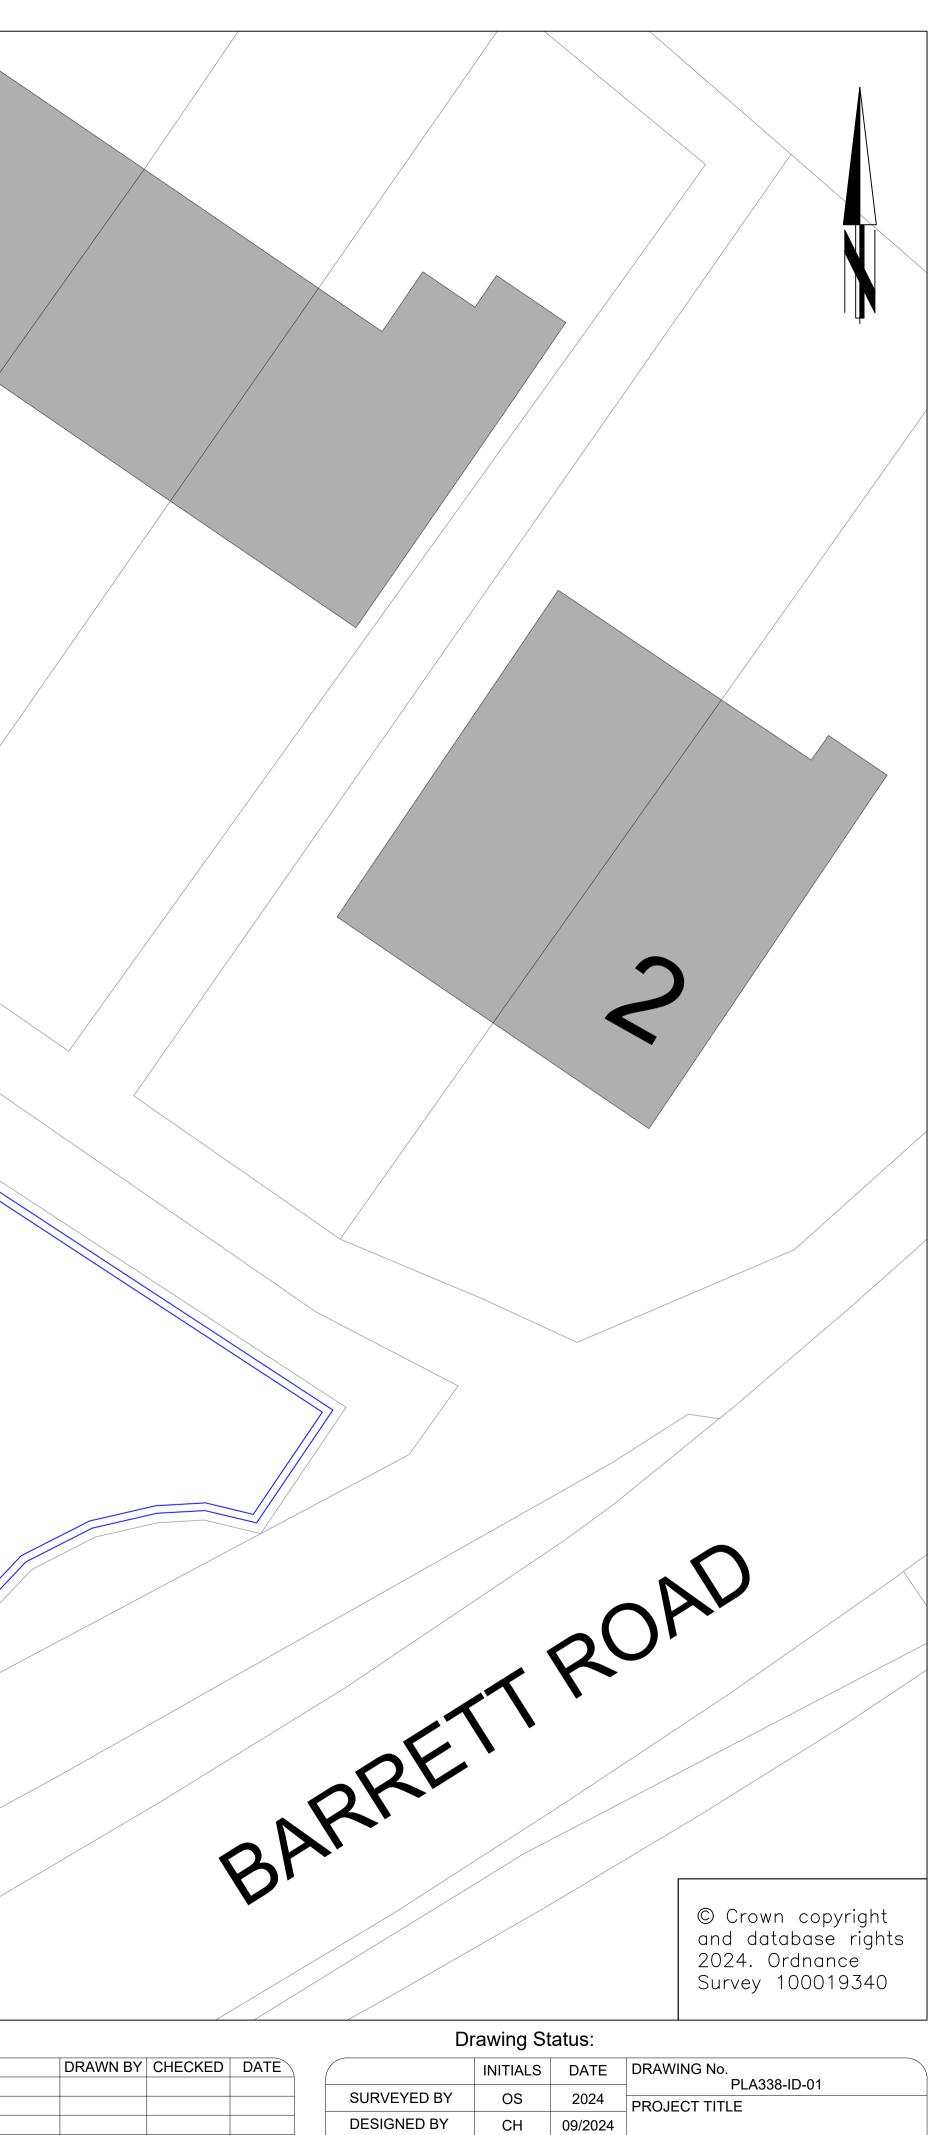

| DRAWING KEY                             |                         |       | 7~  |  |
|-----------------------------------------|-------------------------|-------|-----|--|
| Prohibition of Wa<br>(double yellow lin | iting At Any Tir<br>es) | ne    |     |  |
|                                         |                         |       |     |  |
|                                         |                         |       |     |  |
|                                         |                         |       |     |  |
|                                         |                         |       |     |  |
|                                         |                         |       |     |  |
|                                         |                         |       |     |  |
| AR,                                     |                         |       |     |  |
|                                         |                         |       |     |  |
|                                         | MI                      |       |     |  |
|                                         |                         | ED    |     |  |
|                                         |                         | · · F |     |  |
|                                         |                         |       | -AD |  |
|                                         |                         |       |     |  |
|                                         |                         |       |     |  |
|                                         |                         |       |     |  |
|                                         |                         |       |     |  |
|                                         |                         | /     |     |  |
|                                         |                         |       |     |  |
|                                         |                         |       |     |  |
|                                         |                         |       |     |  |
|                                         |                         |       |     |  |
| Λ                                       |                         |       |     |  |

Arnold Miller Road, Norwich

| ١ | REV. | DESCRIPTION | DRAWN BY | CHECKED |
|---|------|-------------|----------|---------|
|   |      |             |          |         |
|   |      |             |          |         |
|   |      |             |          |         |
|   |      |             |          |         |
|   |      |             |          |         |
| / |      |             |          |         |