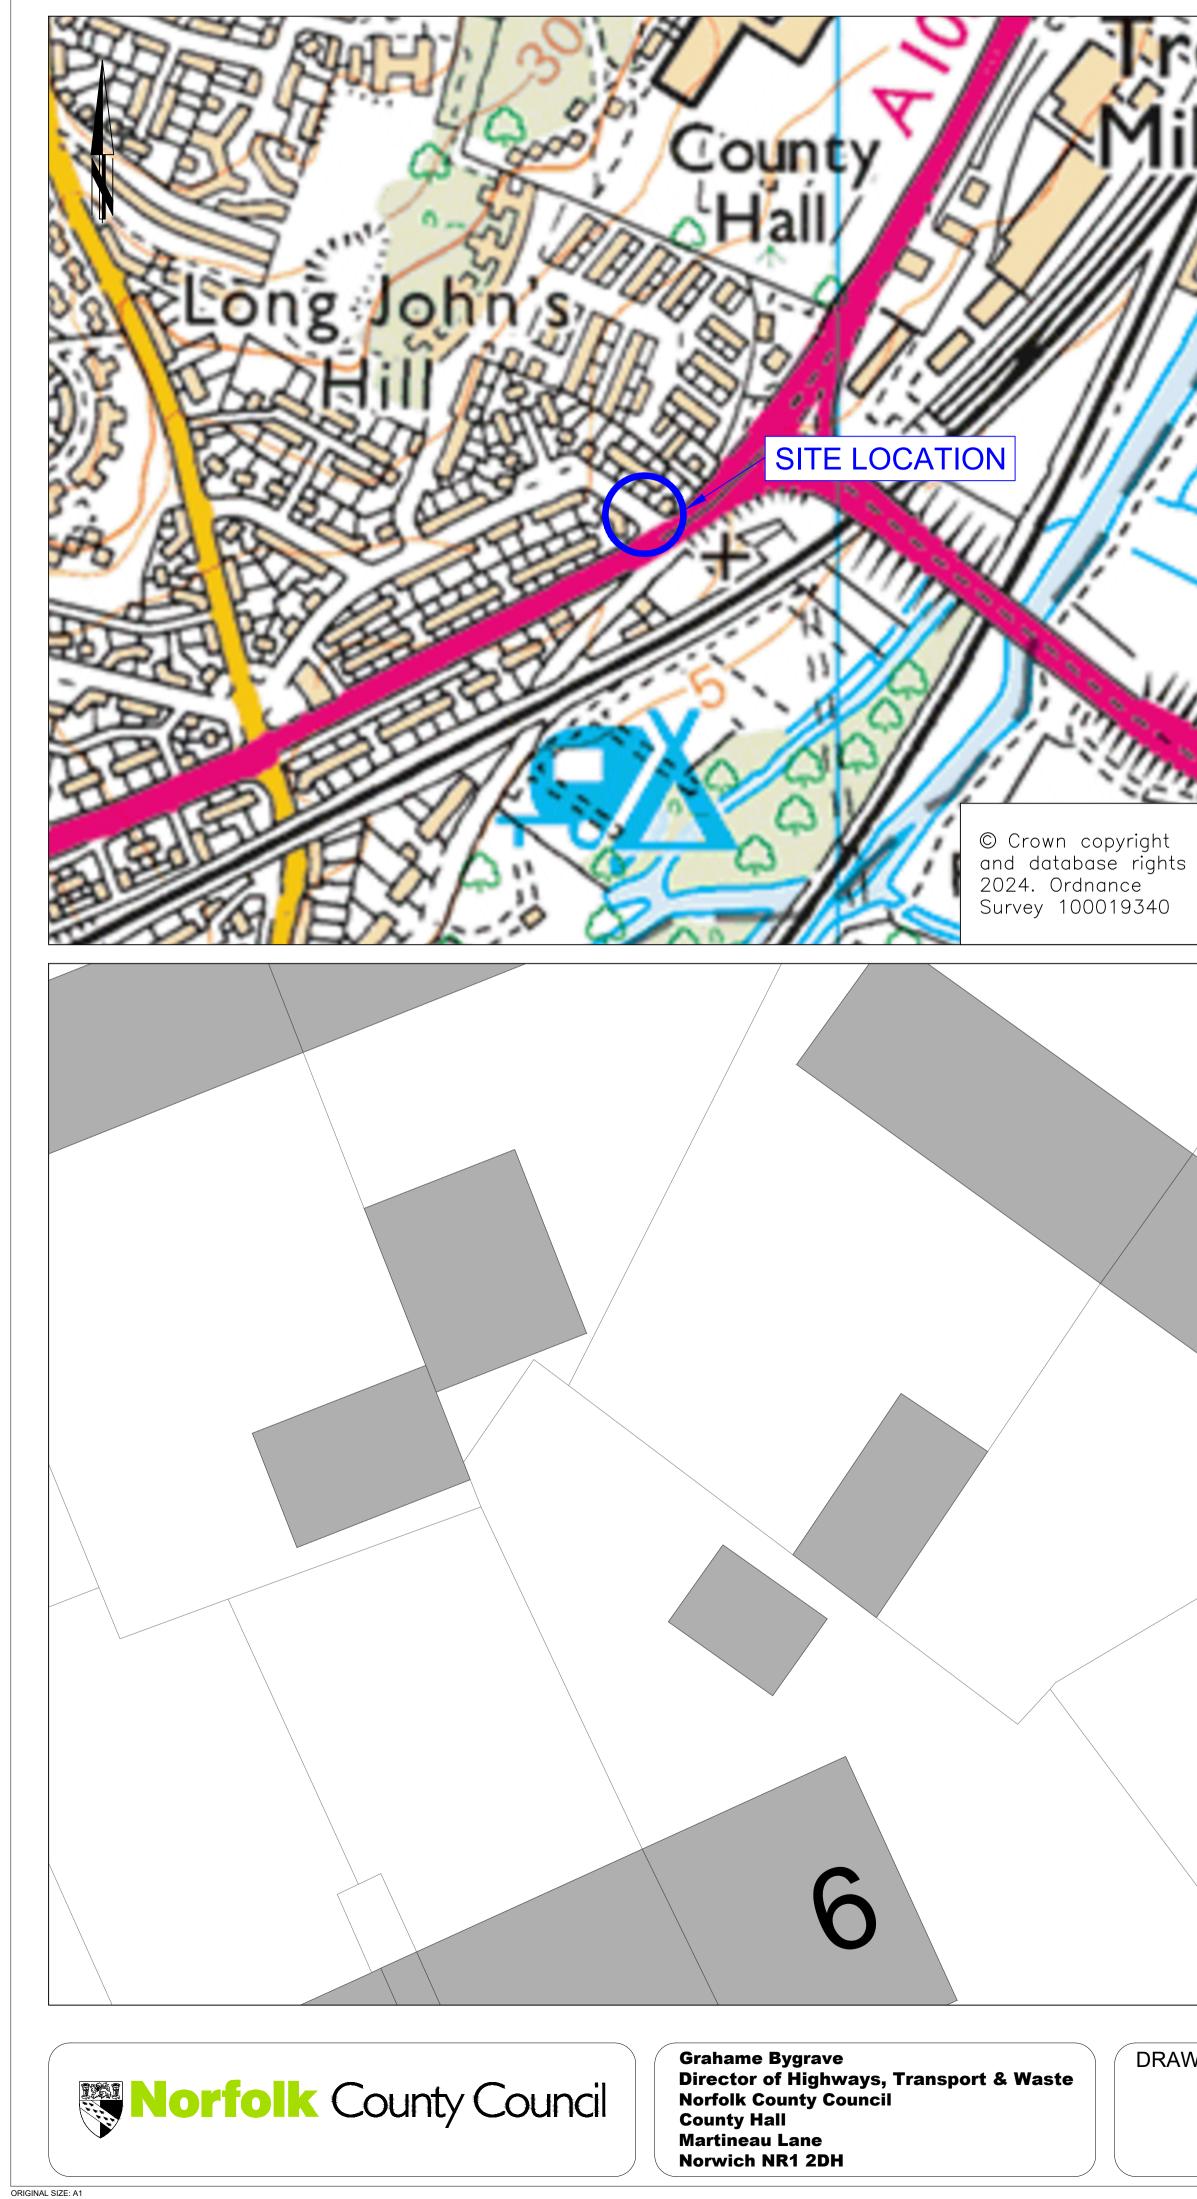

Arnold Miller Road, Norwich

| ١ | REV. | DESCRIPTION | DRAWN BY | CHECKED |
|---|------|-------------|----------|---------|
|   |      |             |          |         |
|   |      |             |          |         |
|   |      |             |          |         |
|   |      |             |          |         |
|   |      |             |          |         |
| / |      |             |          |         |