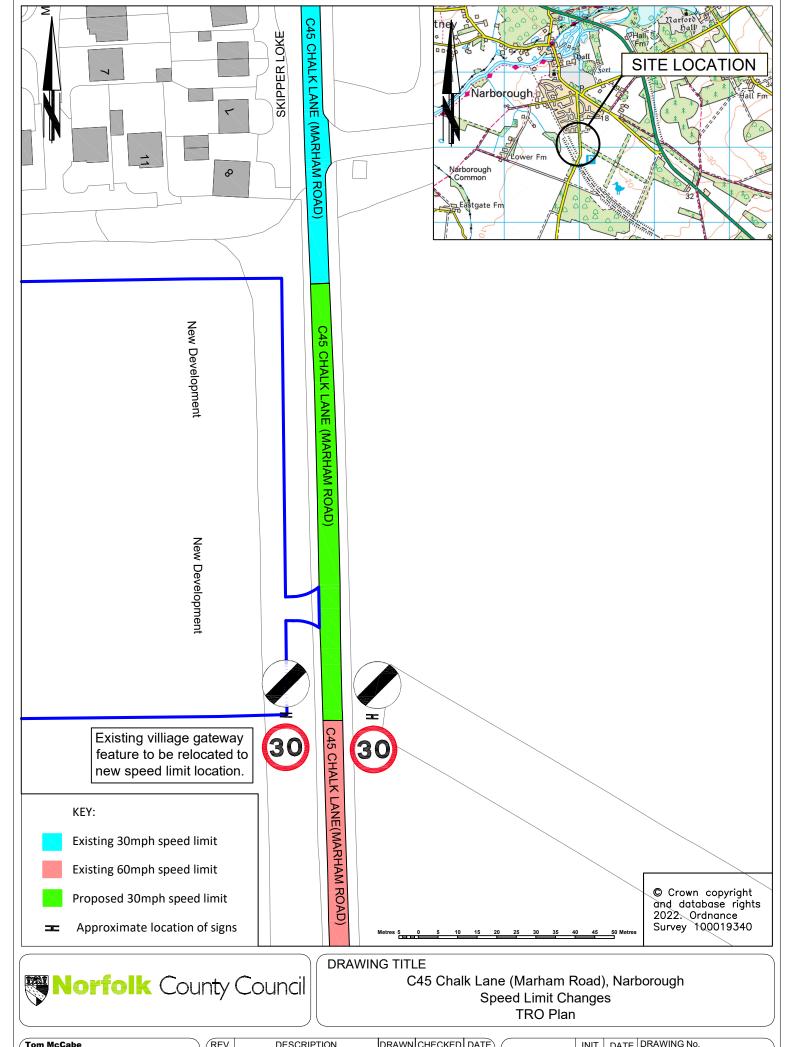

| 1           | INII. | DATE  | DRAWING NO.                                       |                    |  |  |
|-------------|-------|-------|---------------------------------------------------|--------------------|--|--|
| SURVEYED BY | OS    | 2023  | PRZ114-HP4-001                                    |                    |  |  |
| DESIGNED BY | TWL   | 01/23 | C45 Chalk Lane, Narborough<br>Speed Limit Changes |                    |  |  |
| DRAWN BY    | TWL   | 01/23 |                                                   |                    |  |  |
| CHECKED BY  | TL    | 01/23 | SCALE<br>1000@A4                                  | FILE No.<br>PRZ114 |  |  |