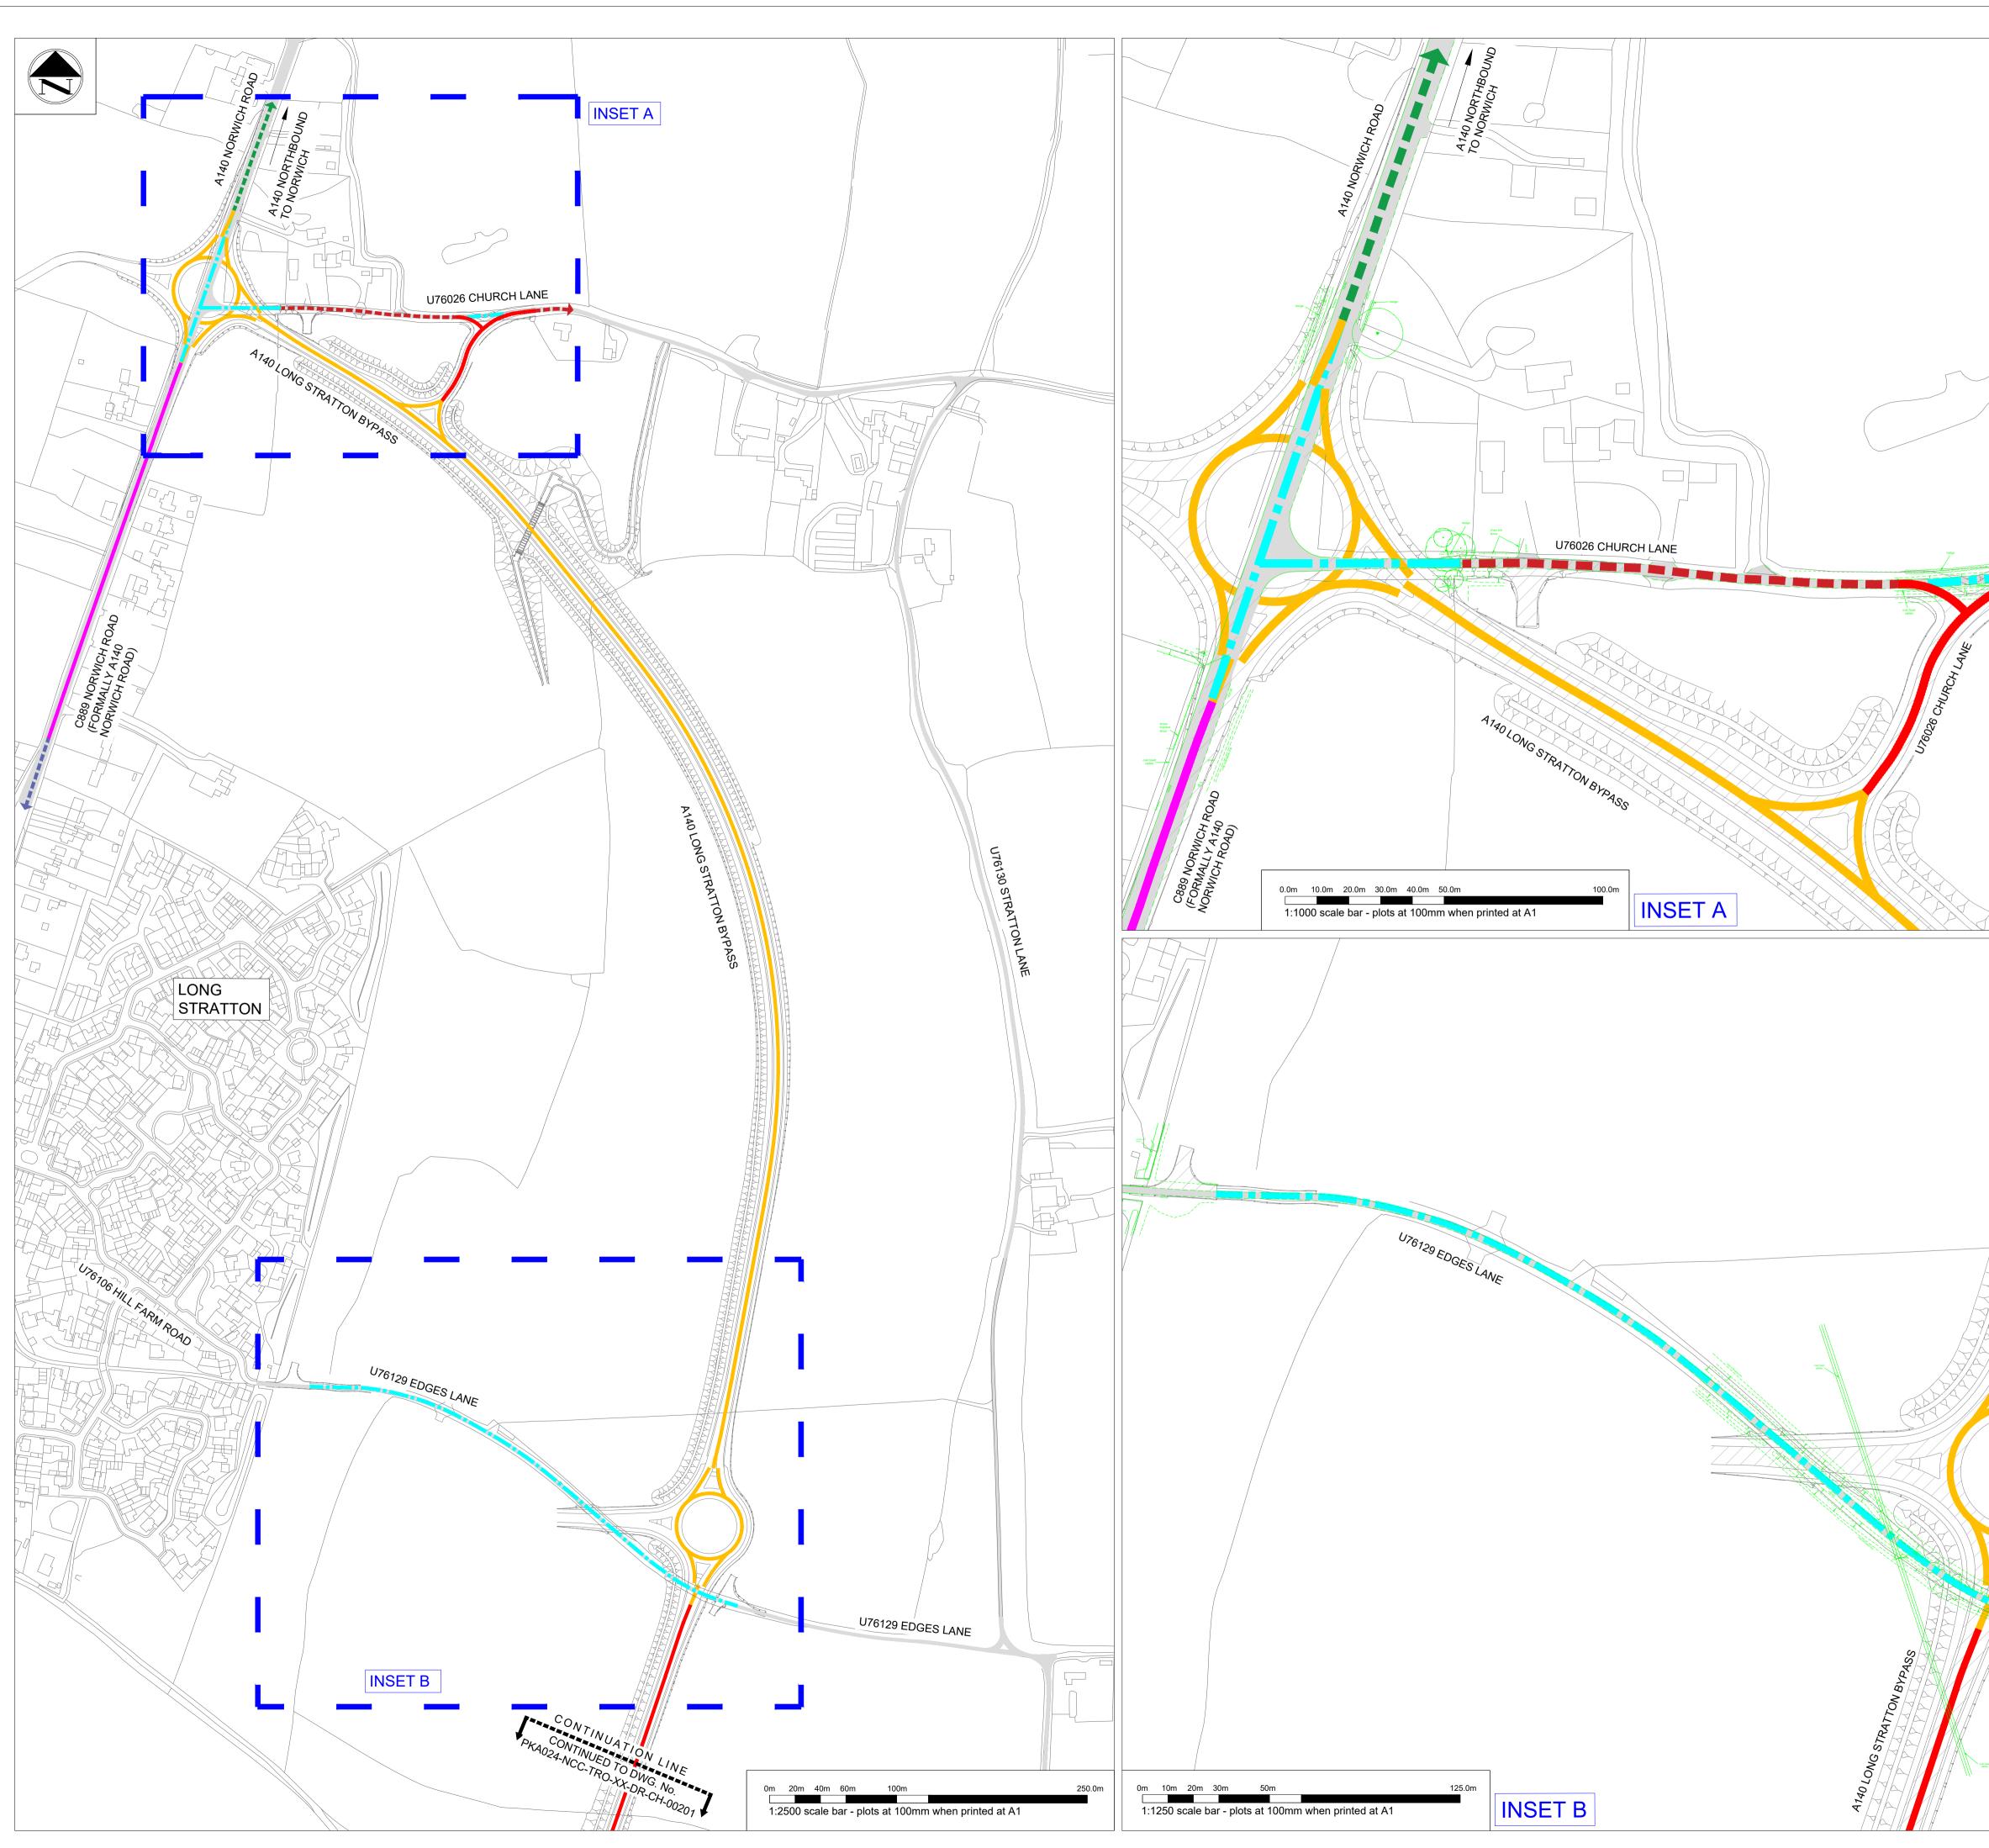

ORIGINAL SIZE: A1

| •                   | 7                                                                                                                                                                |
|---------------------|------------------------------------------------------------------------------------------------------------------------------------------------------------------|
|                     | KEY<br>NEW CARRIAGEWAY OF PROPOSED<br>BYPASS WORKS                                                                                                               |
|                     | CARRIAGEWAY OF EXISTING ROAD NETWORK<br>PERTINENT TO TRAFFIC REGULATION ORDER                                                                                    |
|                     | PROPOSED BYPASS                                                                                                                                                  |
|                     | TOPOGRAPHICAL SURVEY DATA                                                                                                                                        |
|                     | PROPOSED NATIONAL SPEED LIMIT (60mph) PROPOSED 50mph SPEED LIMIT                                                                                                 |
|                     | PROPOSED 40mph SPEED LIMIT                                                                                                                                       |
|                     | PROPOSED 30mph SPEED LIMIT                                                                                                                                       |
|                     | EXISTING 60mph SPEED LIMIT REVISED TO<br>40mph SPEED LIMIT                                                                                                       |
|                     | EXISTING 50mph SPEED LIMIT REVISED TO<br>40mph SPEED LIMIT                                                                                                       |
|                     | EXISTING 50mph-SPEED LIMIT REVISED TO<br>30mph SPEED LIMIT                                                                                                       |
|                     | EXISTING NATIONAL SPEED LIMIT (60mph)<br>TO REMAIN                                                                                                               |
|                     | EXISTING 50mph SPEED LIMIT TO REMAIN                                                                                                                             |
|                     | EXISTING 30mph SPEED LIMIT TO REMAIN                                                                                                                             |
|                     |                                                                                                                                                                  |
|                     | NOTES                                                                                                                                                            |
|                     | <ol> <li>THIS DRAWING IS TO BE PRINTED IN COLOUR.</li> <li>DO NOT SCALE DIRECTLY FROM THIS DRAWING.</li> </ol>                                                   |
|                     | <ol> <li>ALL DIMENSIONS ARE IN METRES UNLESS OTHERWISE<br/>STATED.</li> <li>ORDNANCE SURVEY MAP DATA OBTAINED IN MAY 2023.</li> </ol>                            |
|                     | NORFOLK COUNTY COUNCIL ACCEPTS NO<br>RESPONSIBILITY FOR ANY DISCREPANCIES BETWEEN<br>ANY MAP INFORMATION DISPLAYED ON THIS DRAWING                               |
|                     | AND WHAT MAY EXIST ON SITE.<br>5. SELECTED TOPOGRAPHICAL SURVEY DATA SHOWN                                                                                       |
|                     | PRODUCED BY ASD CONSULTANTS FROM A SURVEY<br>UNDERTAKEN BETWEEN AUGUST 2015 AND JANUARY<br>2016. NORFOLK COUNTY COUNCIL ACCEPTS NO                               |
|                     | RESPONSIBILITY FOR ANY DISCREPANCIES BETWEEN<br>ANY SURVEY INFORMATION DISPLAYED ON THIS<br>DRAWING AND WHAT MAY EXIST ON SITE.                                  |
|                     | <ol> <li>THIS DRAWING IS TO BE USED ONLY FOR THE EXPRESS<br/>PURPOSES OF THE TRAFFIC REGULATION ORDER.</li> <li>SOME ASSOCIATED BYPASS INFRASTRUCTURE</li> </ol> |
|                     | ELEMENTS NOT RELEVANT TO THE TRAFFIC<br>REGULATION ORDER ARE NOT SHOWN FOR REASONS                                                                               |
|                     | <ul> <li>OF CLARITY.</li> <li>8. THESE 'TRO' DRAWINGS SHOULD BE READ IN<br/>CONJUNCTION WITH THE APPLICABLE 'TRO' SCHEDULES.</li> </ul>                          |
|                     | 9. THIS DRAWING TO BE READ WITH ACCOMPANYING<br>DRAWINGS DWG. NOS. PKA024-NCC-TRO-XX-DR-CH-00201<br>AND PKA024-NCC-TRO-XX-DR-CH-00202                            |
| ASS                 | Mapping reproduced by permission of Ordnance Survey on behalf of HMSO.                                                                                           |
| A COLINATION BYPASS | © Crown copyright and database rights 2024 Ordnance<br>Survey 100019340.                                                                                         |
|                     |                                                                                                                                                                  |
|                     |                                                                                                                                                                  |
|                     |                                                                                                                                                                  |
|                     |                                                                                                                                                                  |
|                     | A     DM     AC     PG     09/2024       KEY UPDATED                                                                                                             |
|                     | REVISION     DRAWN     CHECKED     APPROVED     DATE       DESCRIPTION                                                                                           |
|                     | Norfolk County Council                                                                                                                                           |
|                     | Grahame Bygrave<br>Executive Director of                                                                                                                         |
|                     | Community and Environmental Services<br>Norfolk County Council<br>County Hall, Martineau Lane<br>Norwich NR1 2SG                                                 |
|                     | PROJECT TITLE                                                                                                                                                    |
|                     | LONG STRATTON                                                                                                                                                    |
|                     | BYPASS                                                                                                                                                           |
|                     | DRAWING TITLE<br>TRAFFIC REGULATION                                                                                                                              |
|                     | ORDERS                                                                                                                                                           |
|                     | SHEET 1 OF 5                                                                                                                                                     |
|                     |                                                                                                                                                                  |
|                     | DRAWING STATUS                                                                                                                                                   |
|                     | FOR INFORMATION                                                                                                                                                  |
|                     |                                                                                                                                                                  |
|                     | FOR INFORMATIONDRAWNCHECKEDAPPROVEDAUTHORISEDDMACPGSCALE @ A1 SIZEDATEREVISION                                                                                   |
|                     | FOR INFORMATIONDRAWNCHECKEDAPPROVEDAUTHORISEDDMACPGSCALE @ A1 SIZEDATEREVISION                                                                                   |