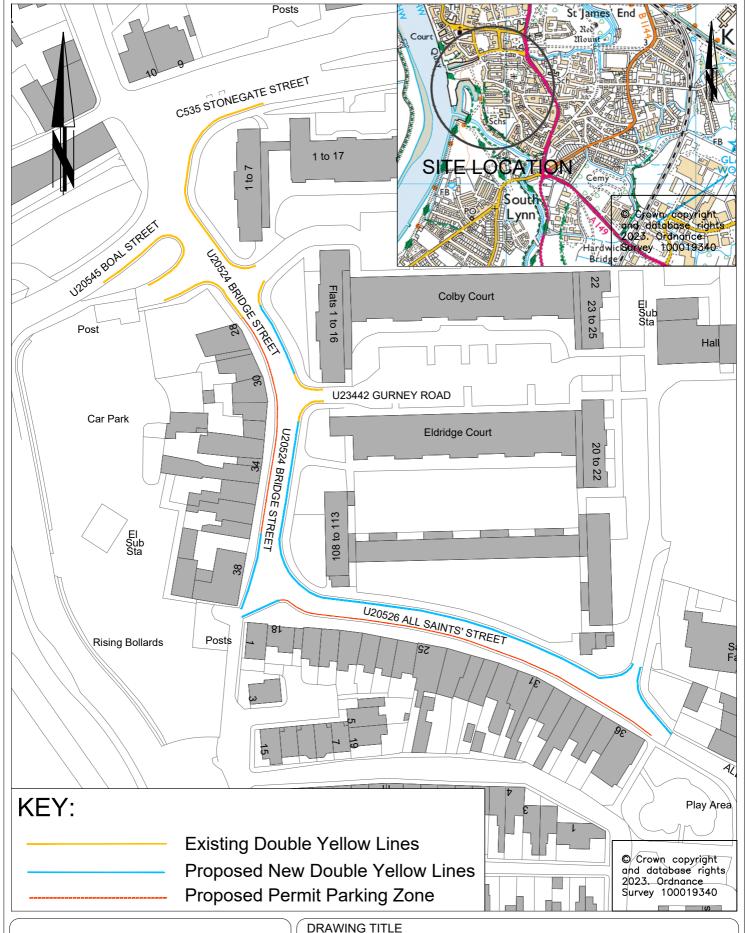

## KINGS LYNN HILLINGTON SQUARE Proposed Double Yellow Lines and Permit Zone Consultation Plan

Tom McCabe
Executive Director of
Community and Environmental Services
Norfolk County Council
County Hall
Martineau Lane
Norwich NR1 2SG