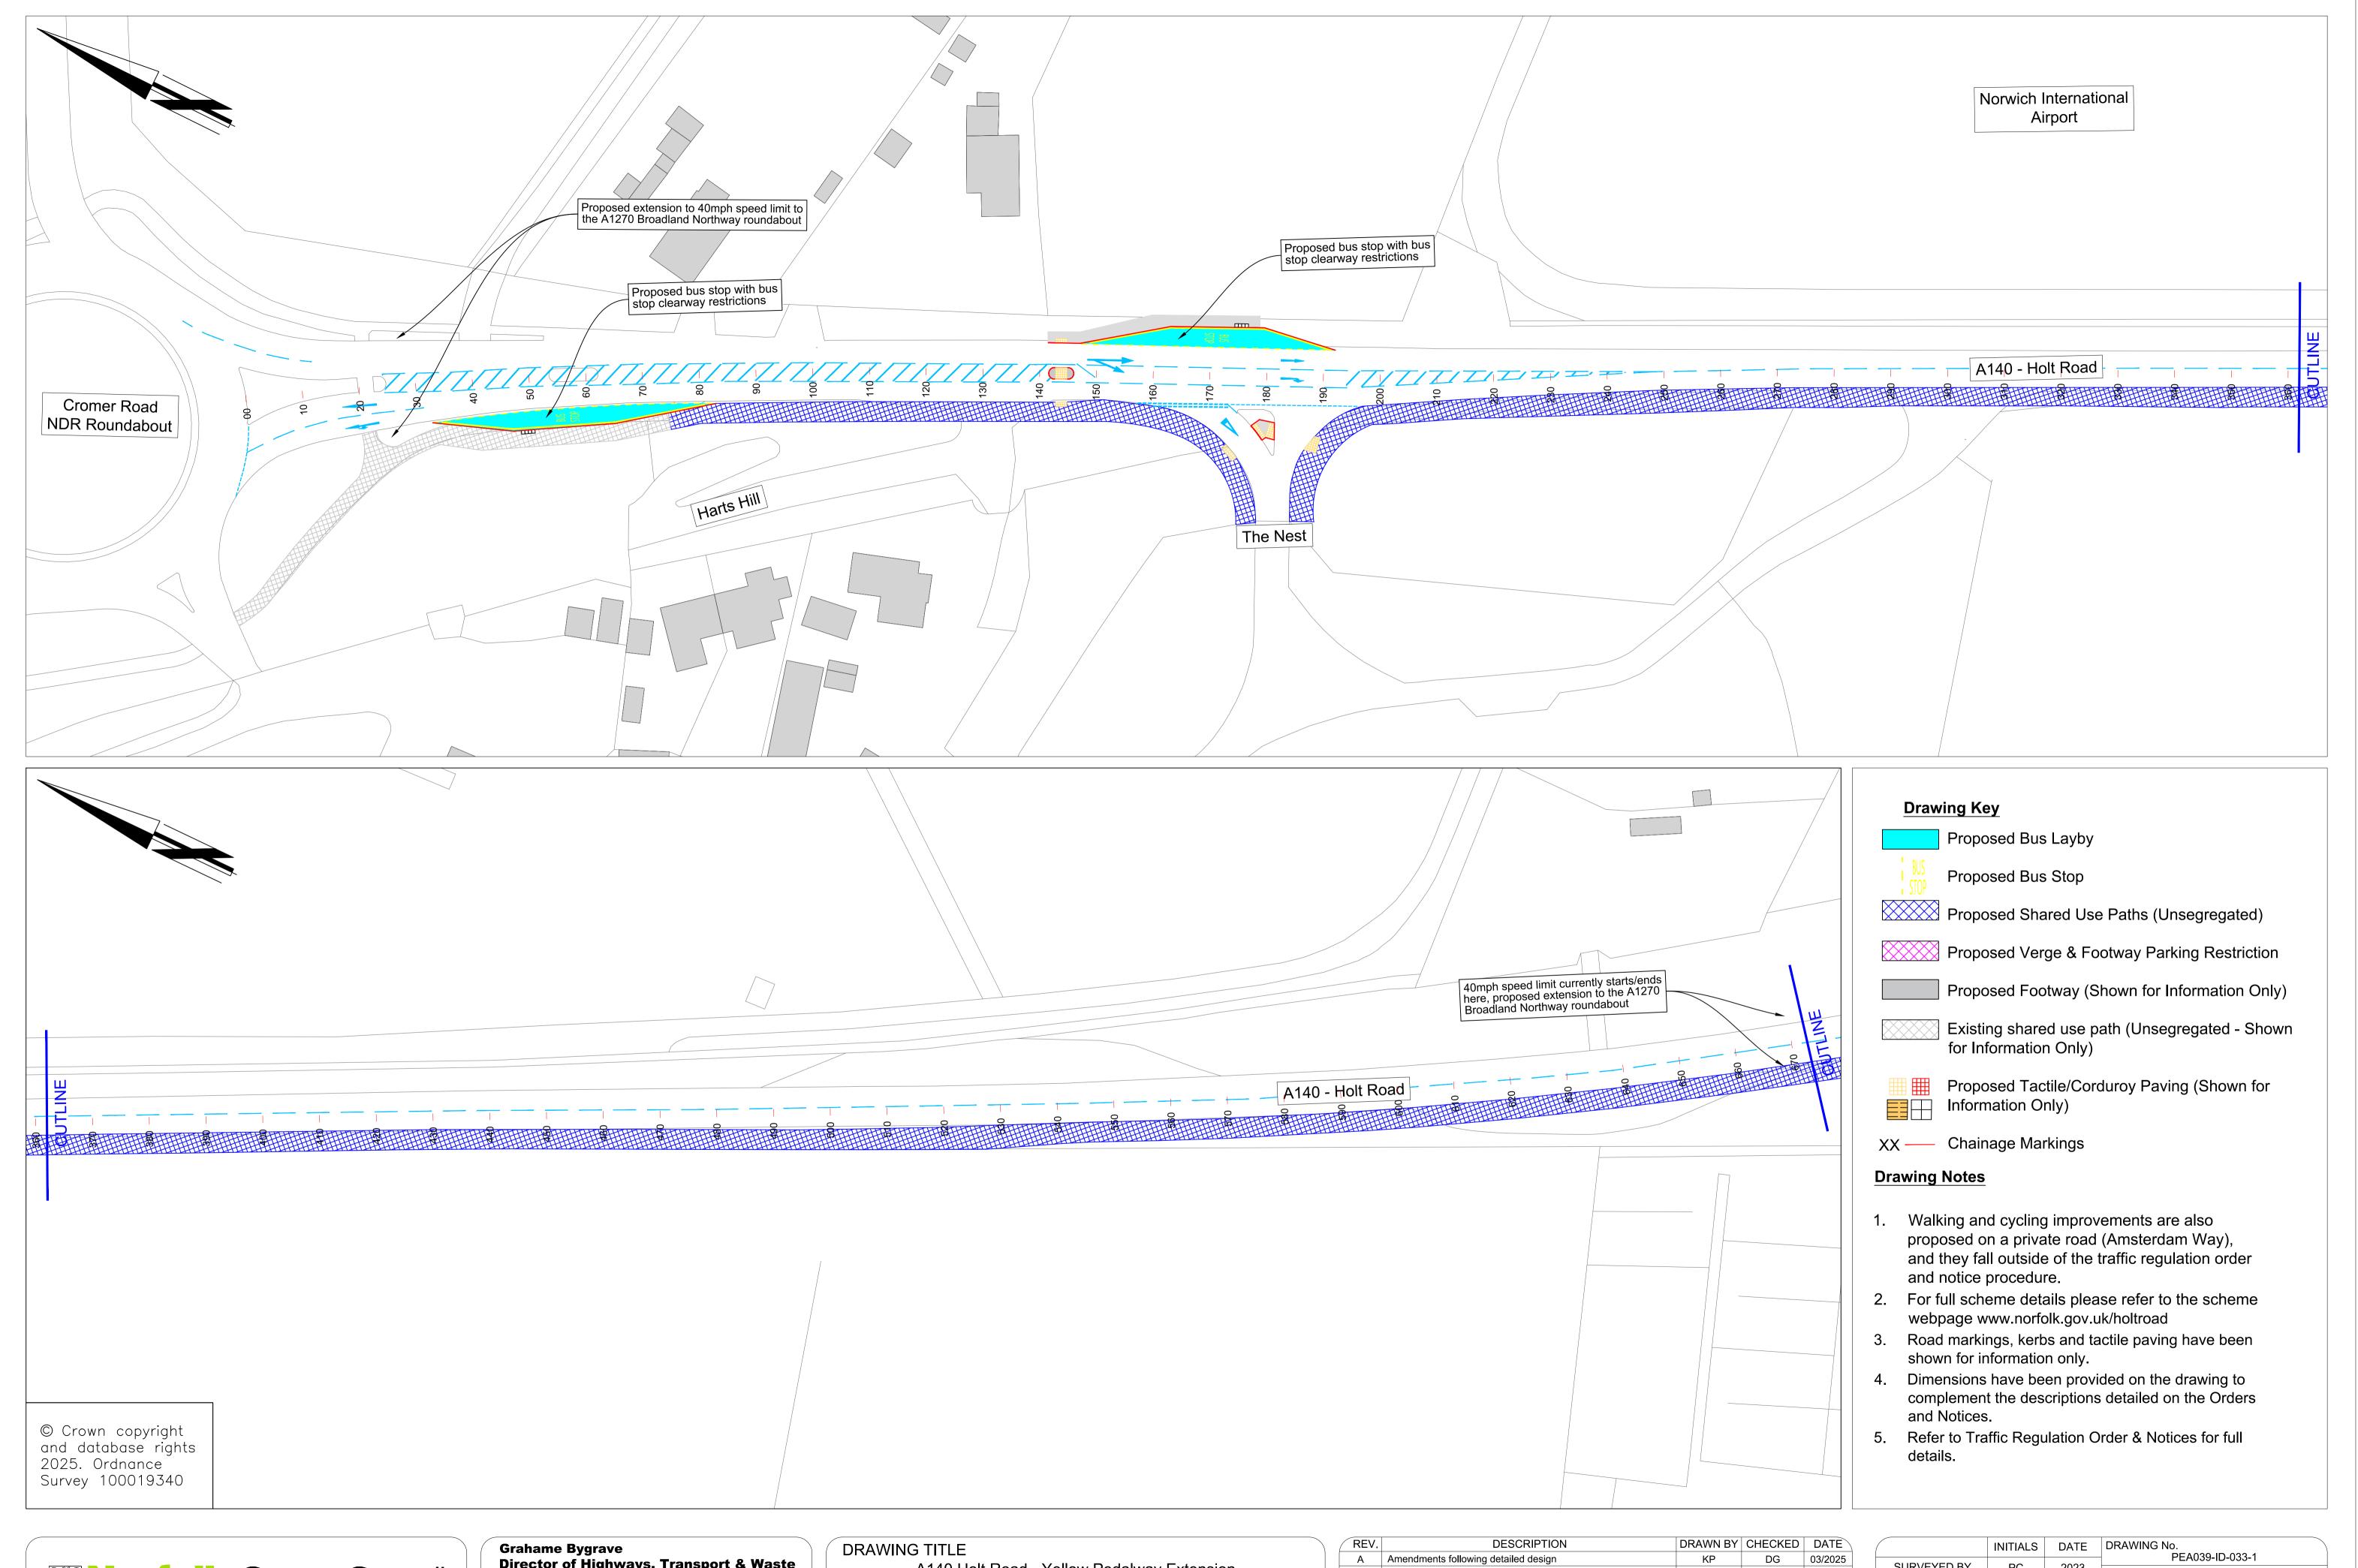

Director of Highways, Transport & Waste Norfolk County Council County Hall Martineau Lane Norwich NR1 2DH A140 Holt Road - Yellow Pedalway Extension

Traffic Regulation Order & Notice Plan

(Sheet 1 of 2)

| REV. | DESCRIPTION                          | DRAWN BY | CHECKED | DATE     |
|------|--------------------------------------|----------|---------|----------|
| Α    | Amendments following detailed design | KP       | DG      | 03/2025  |
|      |                                      |          |         |          |
|      |                                      |          |         |          |
|      |                                      |          |         |          |
|      |                                      |          |         |          |
| \    |                                      |          |         | <i> </i> |

|             | INITIALS  | DATE    | DRAWING No.<br>           |                    |  |
|-------------|-----------|---------|---------------------------|--------------------|--|
| SURVEYED BY | YED BY PC |         | PROJECT TITLE             |                    |  |
| DESIGNED BY | KP        | 01/2025 | Yellow Pedalway Extension |                    |  |
| DRAWN BY    | KP        | 01/2025 | Horsham St Faith          |                    |  |
| CHECKED BY  | DG        | 01/2025 | SCALE<br>1:500 @ A1       | FILE No.<br>PEA039 |  |