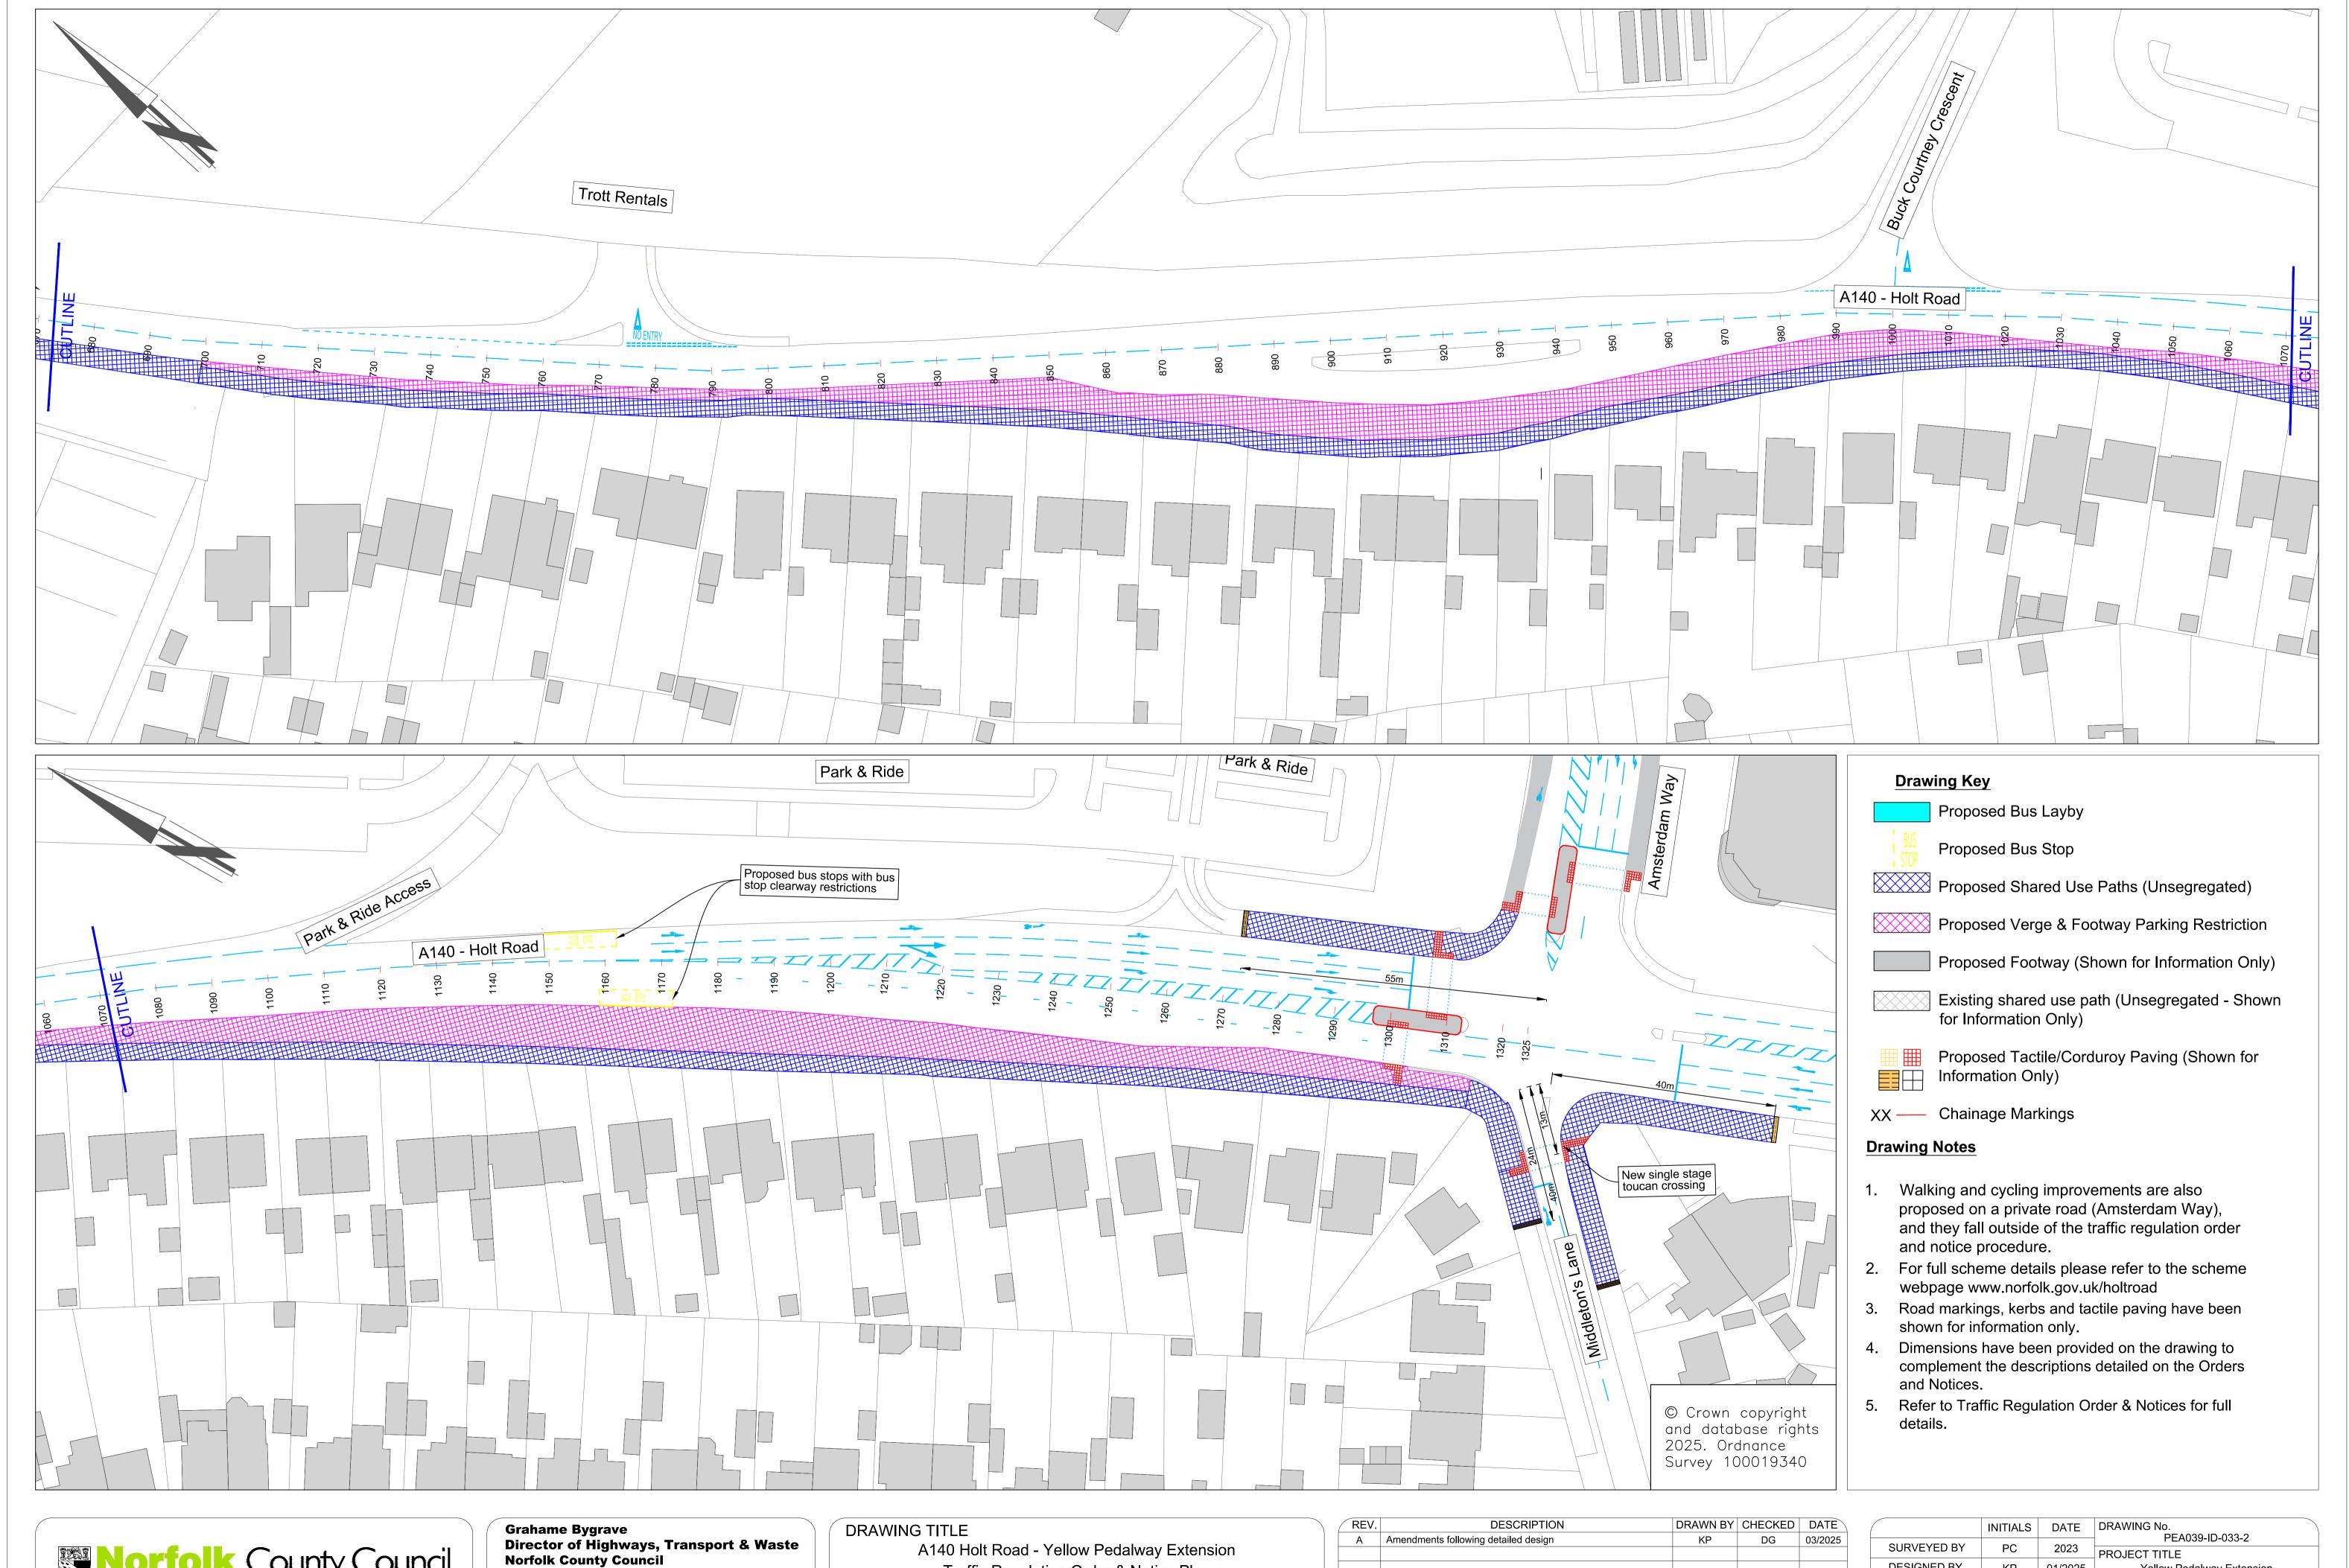

**Norfolk County Council County Hall Martineau Lane** Norwich NR1 2DH

Traffic Regulation Order & Notice Plan (Sheet 2 of 2)

| REV. | DESCRIPTION                          | DRAWN BY | CHECKED | DATE    |
|------|--------------------------------------|----------|---------|---------|
| Α    | Amendments following detailed design | KP       | DG      | 03/2025 |
|      |                                      |          |         |         |
|      |                                      |          |         |         |
|      |                                      |          |         |         |
|      |                                      |          |         |         |
|      |                                      |          |         | /       |

|             | INITIALS | DATE    | DRAWING No.                   | 50 ID 033 3        |  |
|-------------|----------|---------|-------------------------------|--------------------|--|
| SURVEYED BY | PC       | 2023    | PEA039-ID-033-2 PROJECT TITLE |                    |  |
| DESIGNED BY | KP       | 01/2025 | Yellow Ped                    | dalway Extension   |  |
| DRAWN BY    | KP       | 01/2025 | Horsham St Faith              |                    |  |
| CHECKED BY  | DG       | 01/2025 | SCALE<br>1:500 @ A1           | FILE No.<br>PEA039 |  |