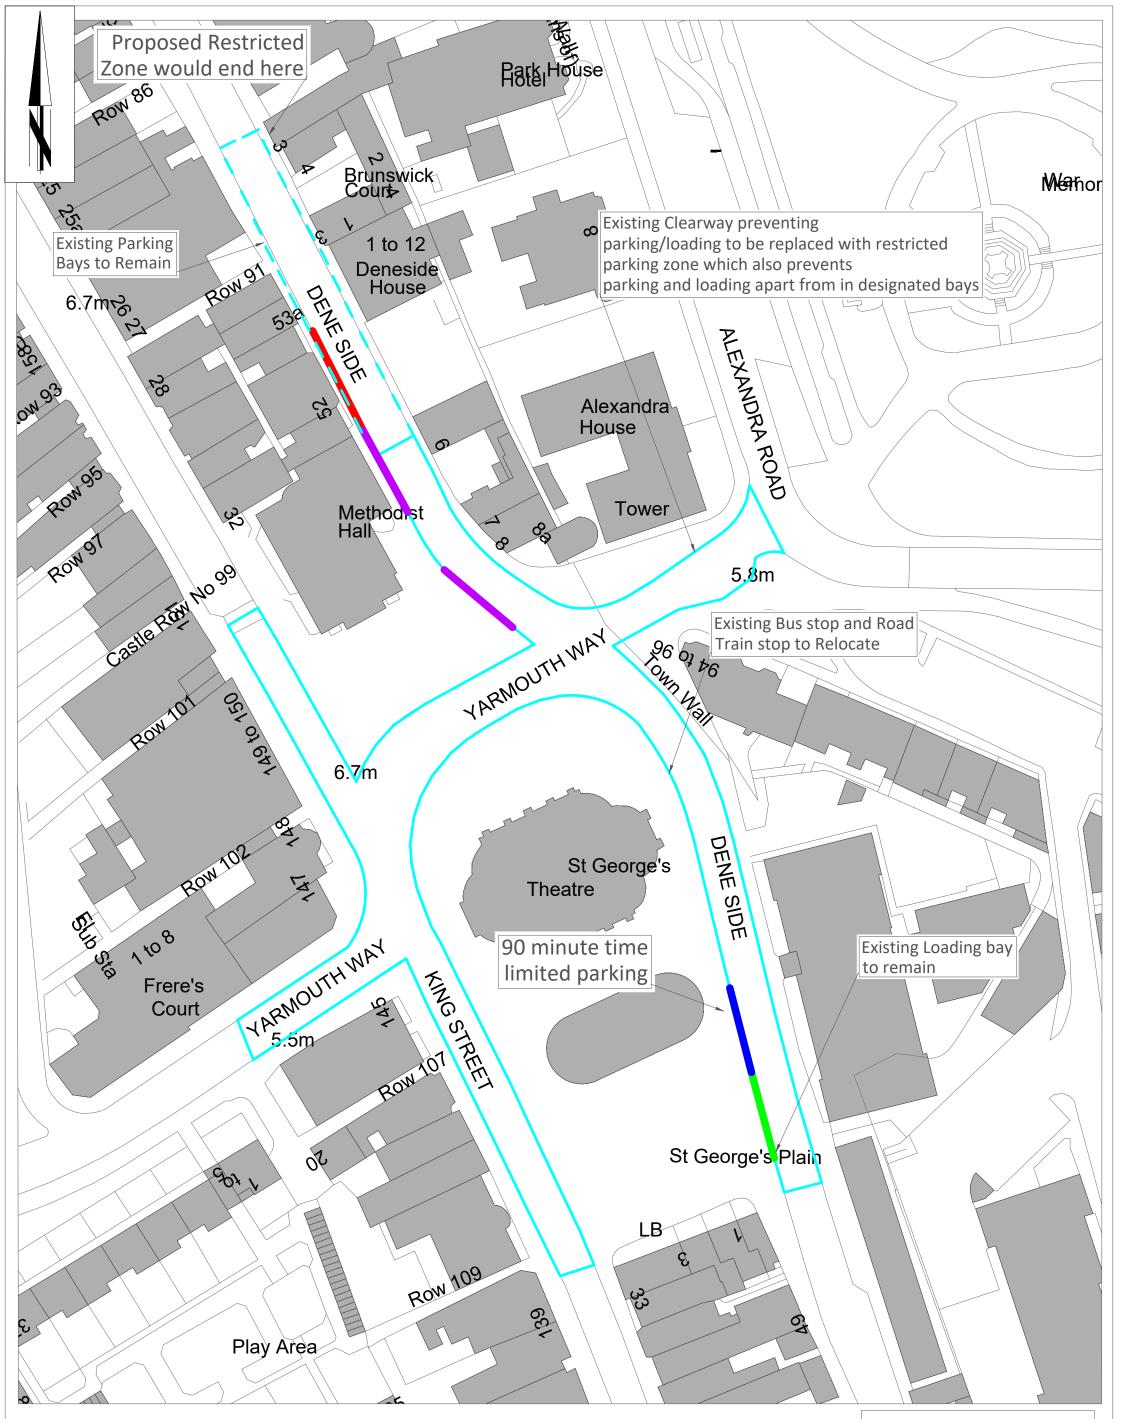

| Norfolk County Council at your service |  |
|----------------------------------------|--|
|----------------------------------------|--|

Tom McCabe Executive Director of Community and Environmental Services Norfolk County Council County Hall, Martineau Lane Norwich NR1 2SG Proposed Permit Parking Existing Vehicle Loading Bay Proposed Disabled Parking Proposed Time Limited Parking Existing Clearway

DRAWING TITLE Great Yarmouth: St Georges Theatre Parking Bays

| $\sum$ | REV. | DESCRIPTION | CHECKED | DATE |
|--------|------|-------------|---------|------|
| 1      |      |             |         |      |
|        |      |             |         |      |
|        |      |             |         |      |
|        |      |             |         |      |
| ļ      |      |             |         |      |
|        |      |             |         |      |