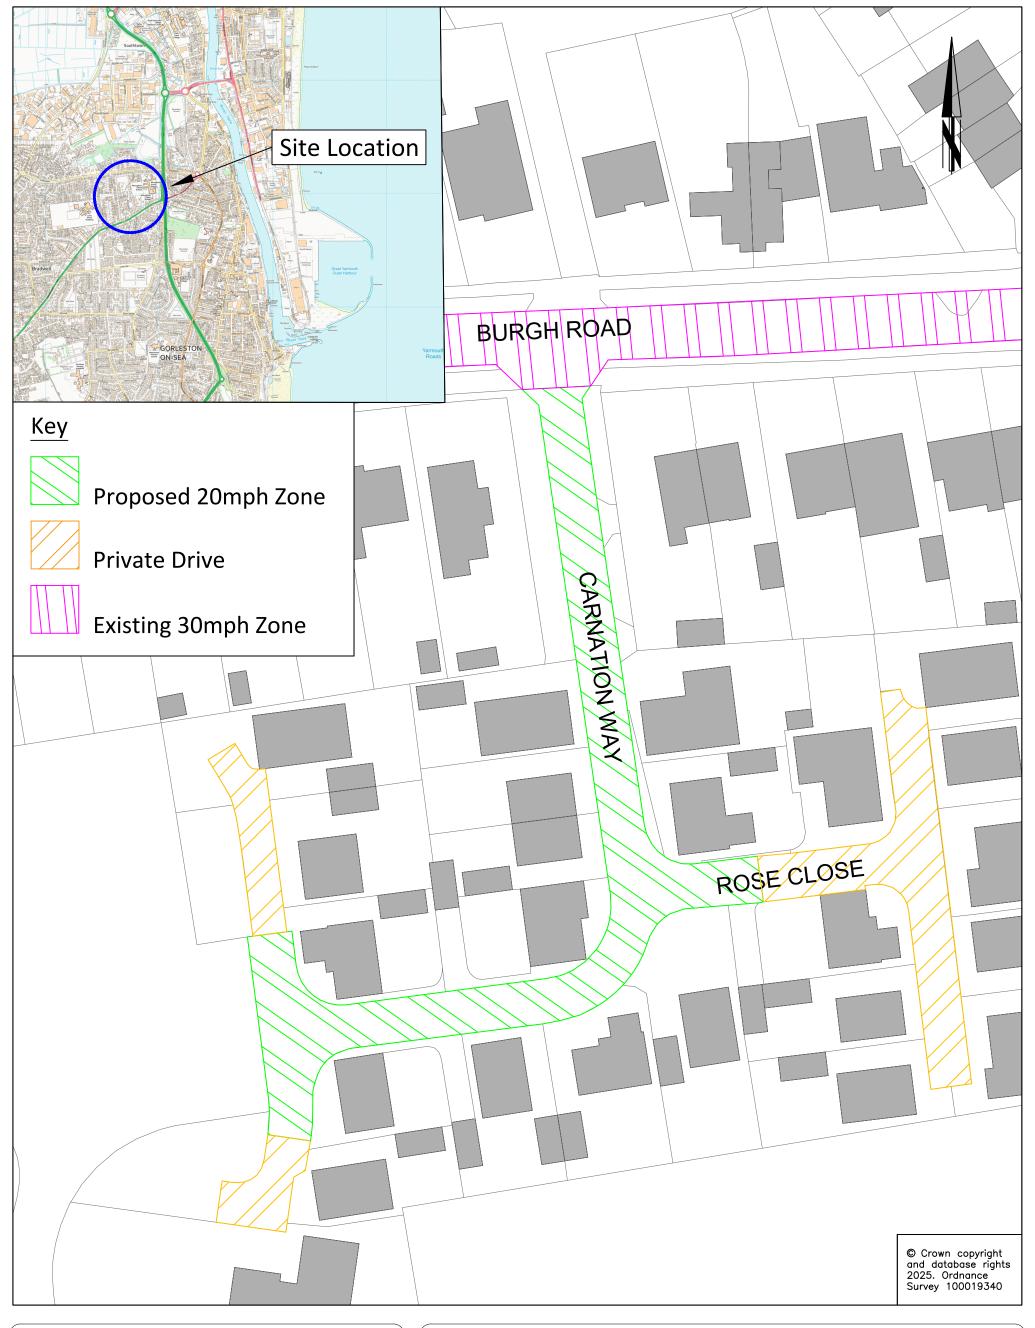

## DRAWING TITLE

PRZ253
Former Claydon High School, Beccles Road, Gorleston - S38 TRO
Carnation Way, Rose Close

Grahame Bygrave
Director of Highways, Transport & Waste
Norfolk County Council
County Hall
Martineau Lane
Norwich NR1 2DH