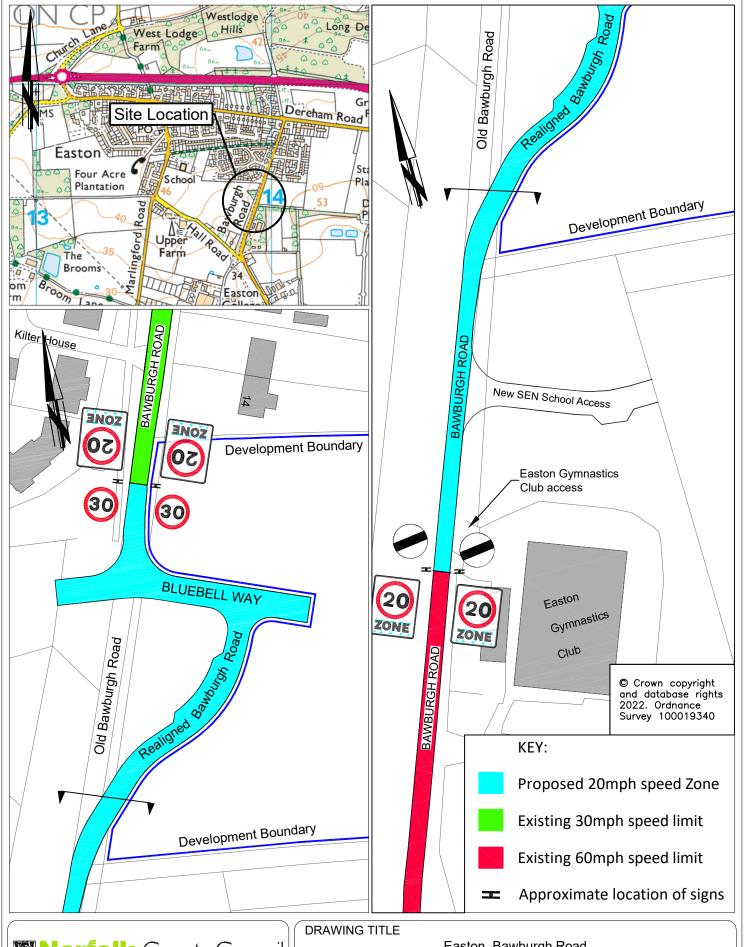

Easton, Bawburgh Road S278 DDBA Traffic Regulation Order Plan

Tom McCabe
Executive Director of
Community and Environmental Services
Norfolk County Council
County Hall
Martineau Lane
Norwich NR1 2SG

| ١ | REV. | DESCRIPTION | DRAWN | CHECKED | DATE |
|---|------|-------------|-------|---------|------|
|   |      |             |       |         |      |
|   |      |             |       |         |      |
|   |      |             |       |         |      |
| ) |      |             |       |         |      |