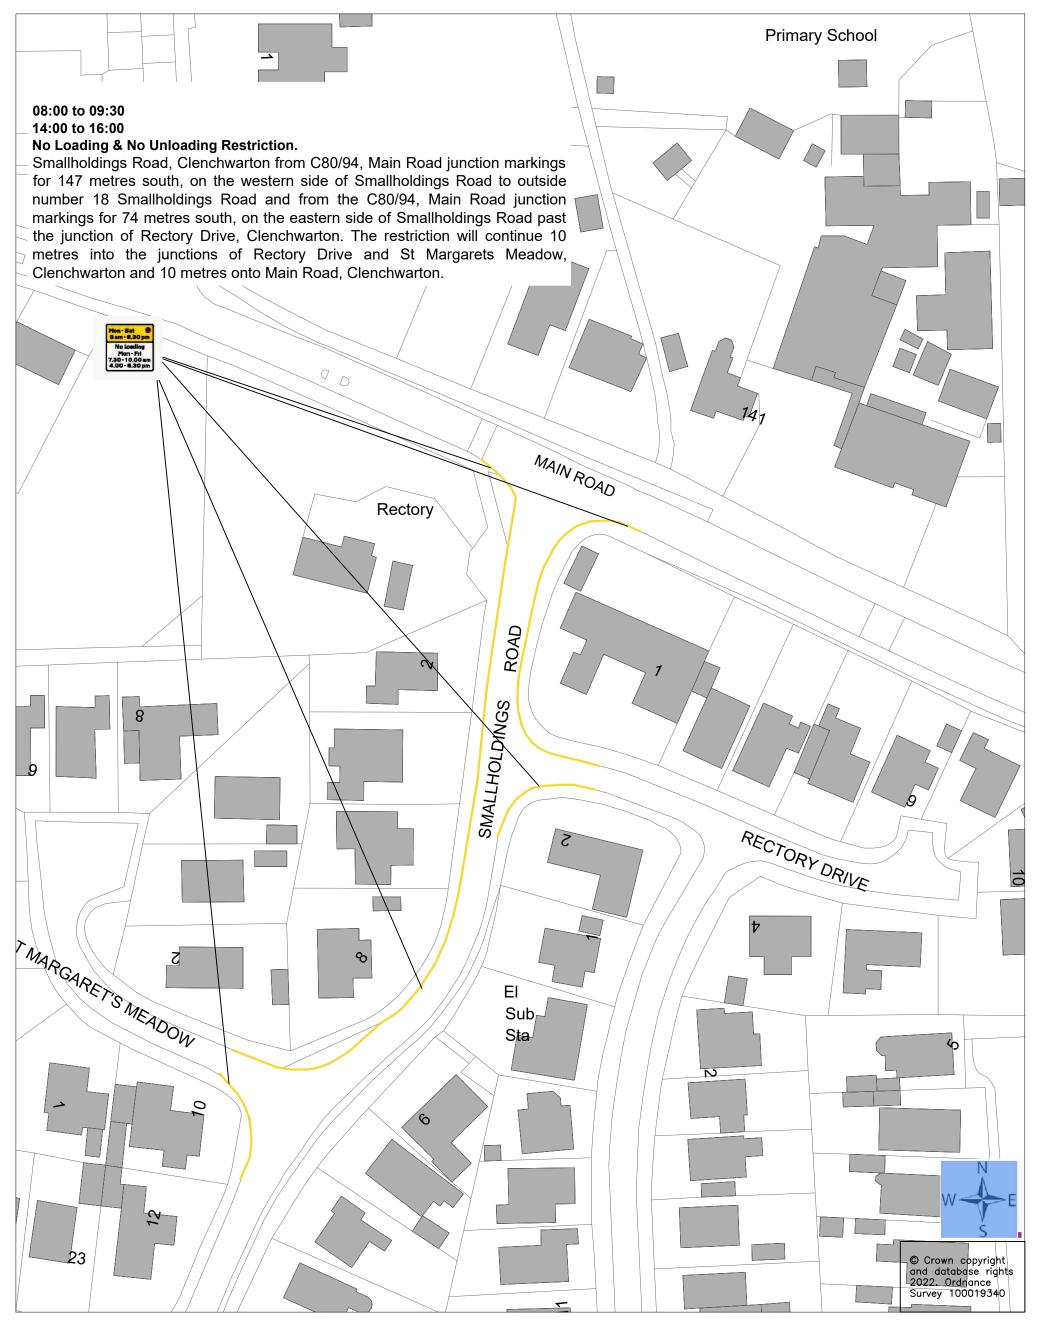

| REV. | DESCRIPTION                                          | DRAWN      | CHECKED | DATE |
|------|------------------------------------------------------|------------|---------|------|
|      | Proposed - TRO - Clenchwarton                        | 11/22      | Д       | LX   |
|      | Smallholdings Road, Timed, No Loading or Unloading R | estriction |         |      |
|      |                                                      |            |         |      |
|      |                                                      |            |         |      |