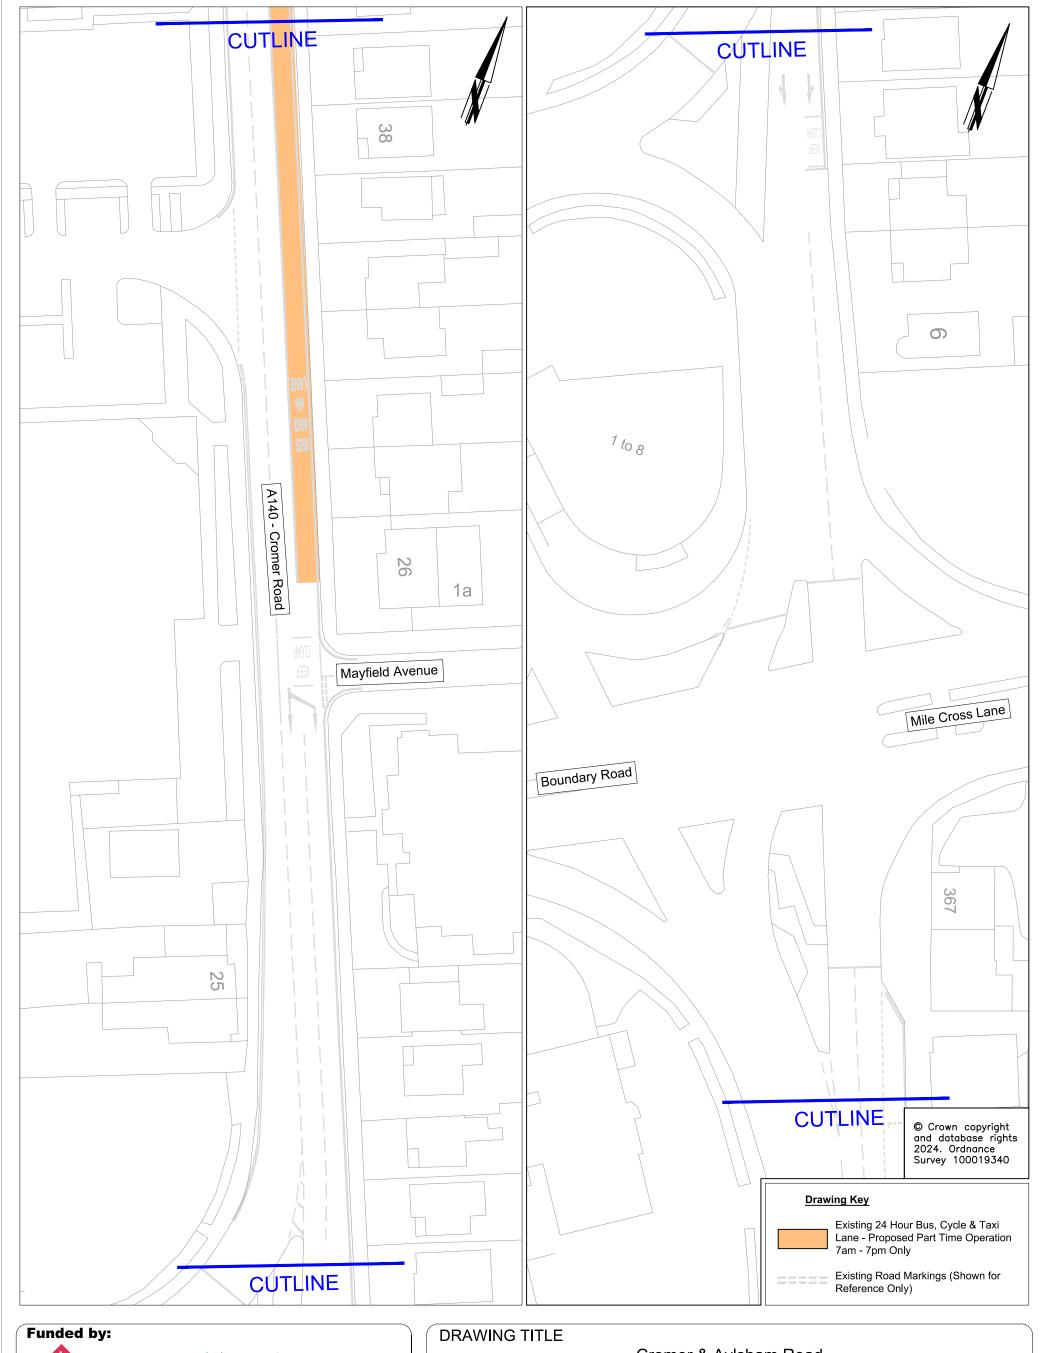

Cromer & Aylsham Road
Bus, Cycle & Taxi Lane Experimental Traffic Regulation Order
(Sheet 5 of 6)

|   | REV. | DESCRIPTION | DRAWN | CHECKED | DATE |
|---|------|-------------|-------|---------|------|
|   |      |             |       |         |      |
|   |      |             |       |         |      |
|   |      |             |       |         |      |
| 1 |      |             |       |         |      |

|             | INITIAL | DATE    | DRAWING No.                      | E ID 440 E |  |
|-------------|---------|---------|----------------------------------|------------|--|
| SURVEYED BY | os      | 2024    | PAA005-ID-110-5<br>PROJECT TITLE |            |  |
| DESIGNED BY | KP      | 09/2024 | Cromer & Aylsham Road            |            |  |
| DRAWN BY    | KP      | 09/2024 | Bus Lane ETRO SCALE FILE No.     |            |  |
| CHECKED BY  | AC      | 09/2024 | 1:500 @ A3                       | PAA005     |  |

Cromer & Aylsham Road Bus, Cycle & Taxi Lane Experimental Traffic Regulation Order (Sheet 6 of 6)

| REV. | DESCRIPTION | DRAWN | CHECKED | DATE |
|------|-------------|-------|---------|------|
|      |             |       |         |      |
|      |             |       |         |      |
|      |             |       |         |      |
| (    |             |       |         | ,    |

|             | INITIAL | DATE    | Bus Lano ETPO |        |   |
|-------------|---------|---------|---------------|--------|---|
| SURVEYED BY | os      | 2024    |               |        | _ |
| DESIGNED BY | KP      | 09/2024 |               |        |   |
| DRAWN BY    | KP      | 09/2024 |               |        |   |
| CHECKED BY  | AC      | 09/2024 | 1:500 @ A3    | PAA005 |   |