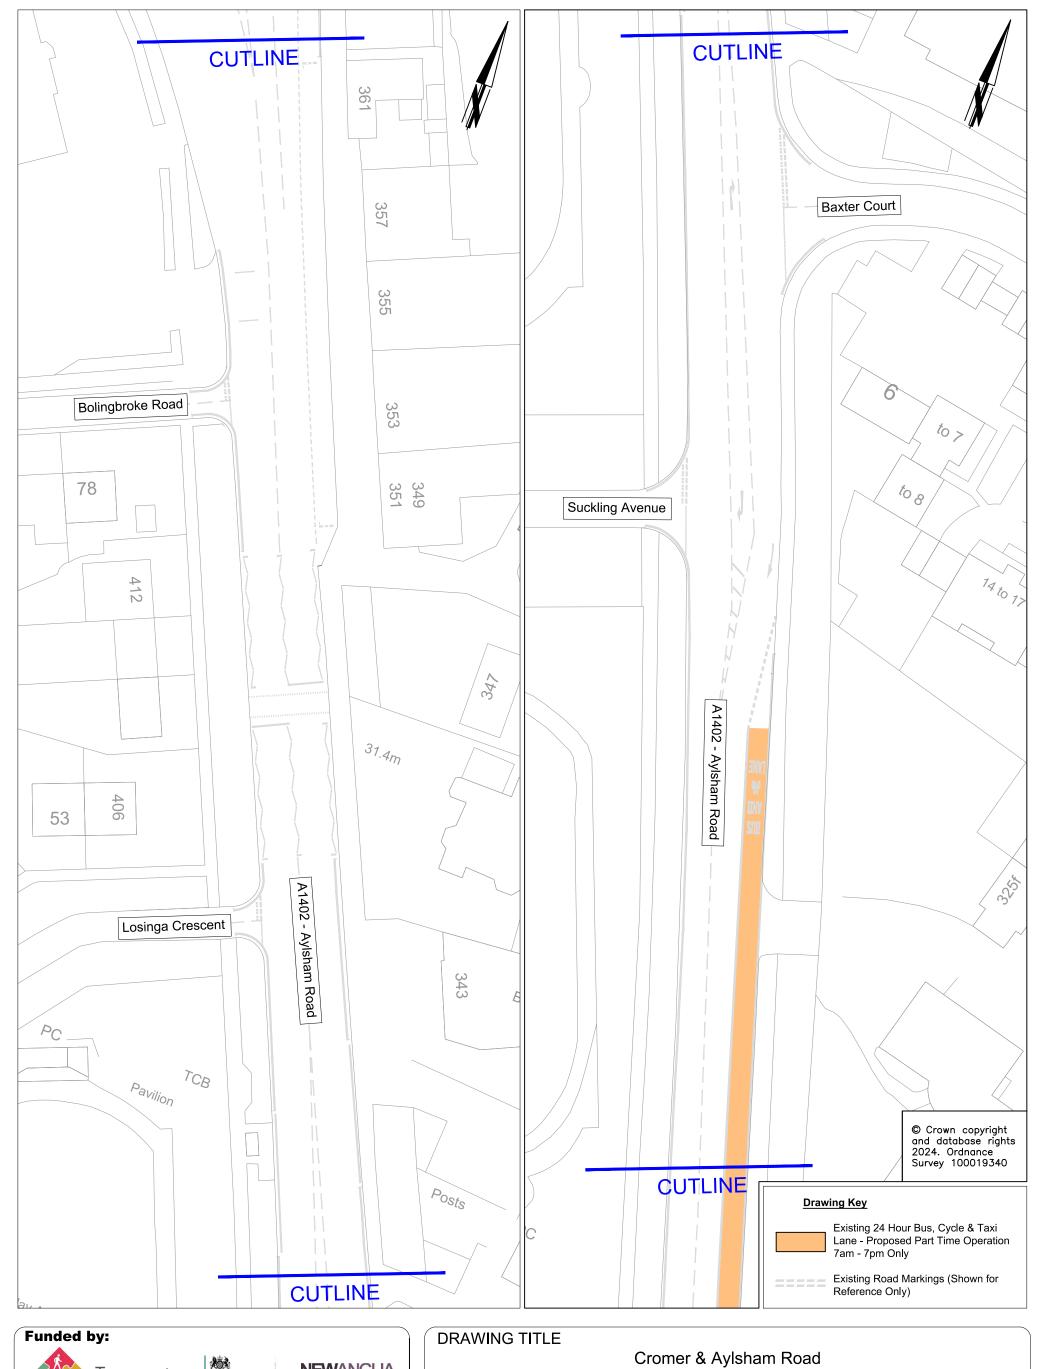

Cromer & Aylsham Road
Bus, Cycle & Taxi Lane Experimental Traffic Regulation Order
(Sheet 3 of 6)

| REV. | DESCRIPTION | DRAWN | CHECKED | DATE |
|------|-------------|-------|---------|------|
|      |             |       |         |      |
|      |             |       |         |      |
|      |             |       |         |      |
|      |             |       |         |      |

|             | INITIAL | DATE    | DRAWING No.                         | •                  |  |  |
|-------------|---------|---------|-------------------------------------|--------------------|--|--|
| SURVEYED BY | os      | 2024    |                                     | PAA005-ID-110-3    |  |  |
| DESIGNED BY | KP      | 09/2024 | PROJECT TITLE Cromer & Aylsham Road |                    |  |  |
| DRAWN BY    | KP      | 09/2024 |                                     | ne ETRO            |  |  |
| CHECKED BY  | AC      | 09/2024 | SCALE<br>1:500 @ A3                 | FILE No.<br>PAA005 |  |  |