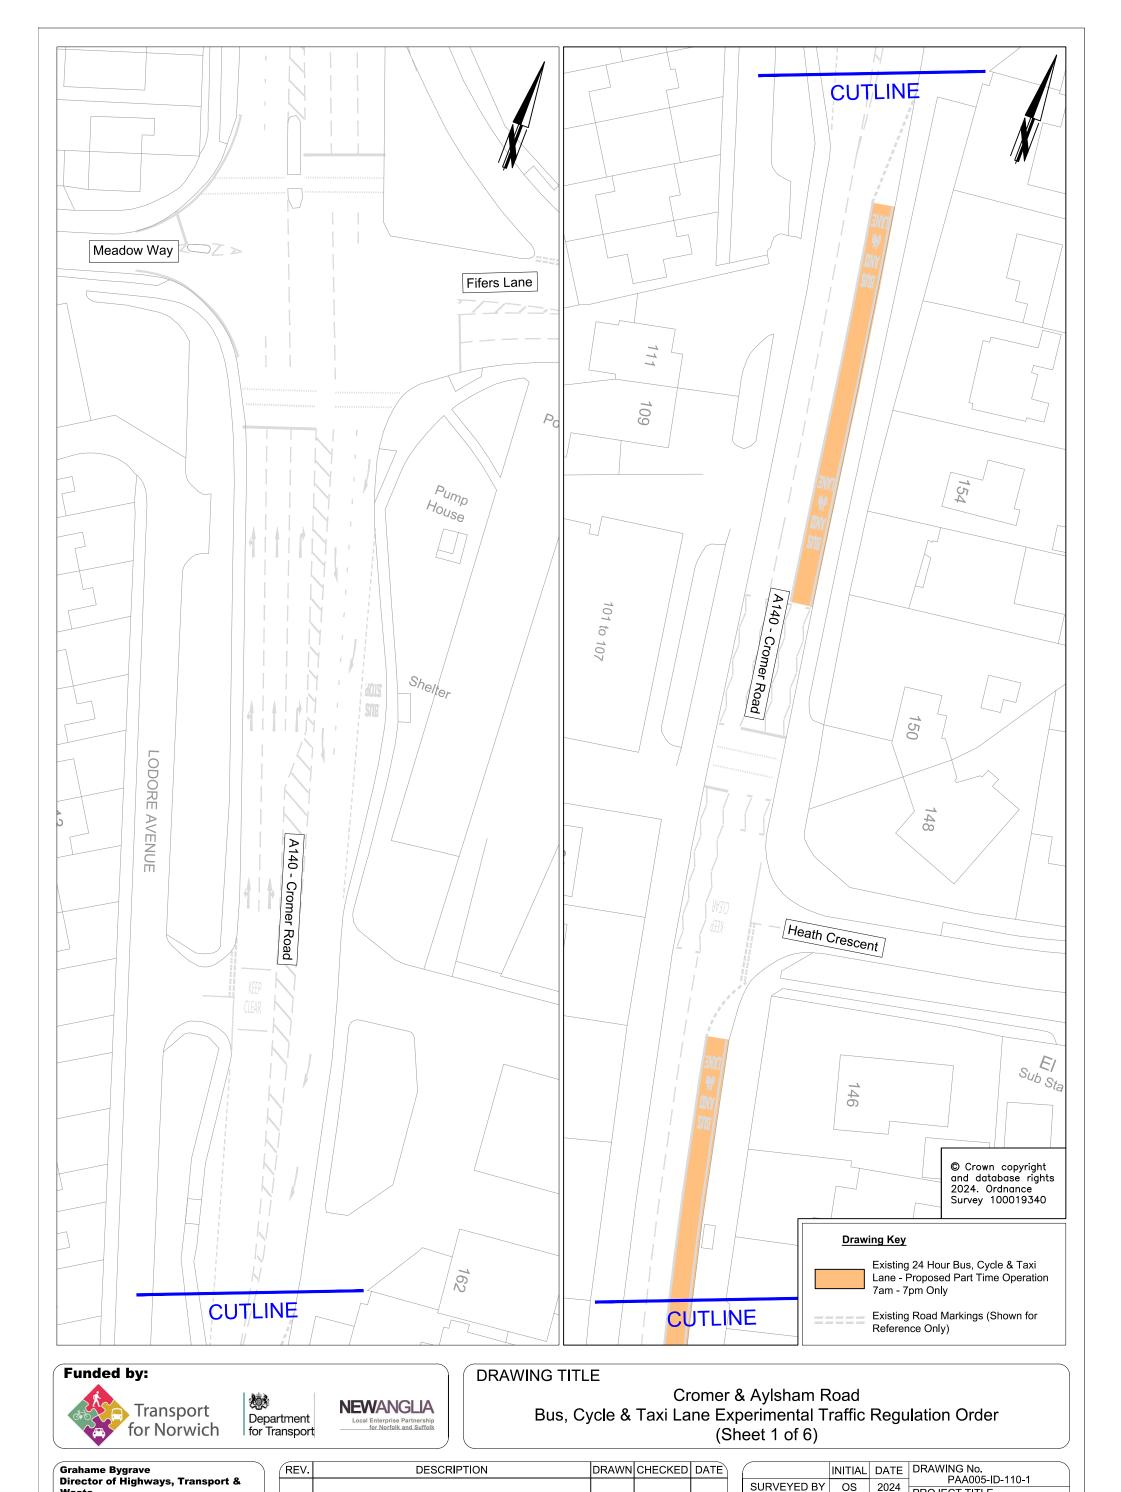

Waste Norfolk County Council County Hall Martineau Lane Norwich NR1 2DH

| 1 | REV. | DESCRIPTION | DRAWN | CHECKED | DATE |
|---|------|-------------|-------|---------|------|
|   |      |             |       |         |      |
|   |      |             |       |         |      |
|   |      |             |       |         |      |
|   |      |             |       |         |      |

|             | INITIAL | DATE    | DRAWING No.                   | E ID 440.4 |  |
|-------------|---------|---------|-------------------------------|------------|--|
| SURVEYED BY | os      | 2024    | PAA005-ID-110-1 PROJECT TITLE |            |  |
| DESIGNED BY | KP      | 09/2024 | 4 Cromer & Aylsham Road       |            |  |
| DRAWN BY    | KP      | 09/2024 | Bus Lane ETRO SCALE FILE No.  |            |  |
| CHECKED BY  | AC.     | 09/2024 | 1:500 @ A3                    | DAANNS     |  |