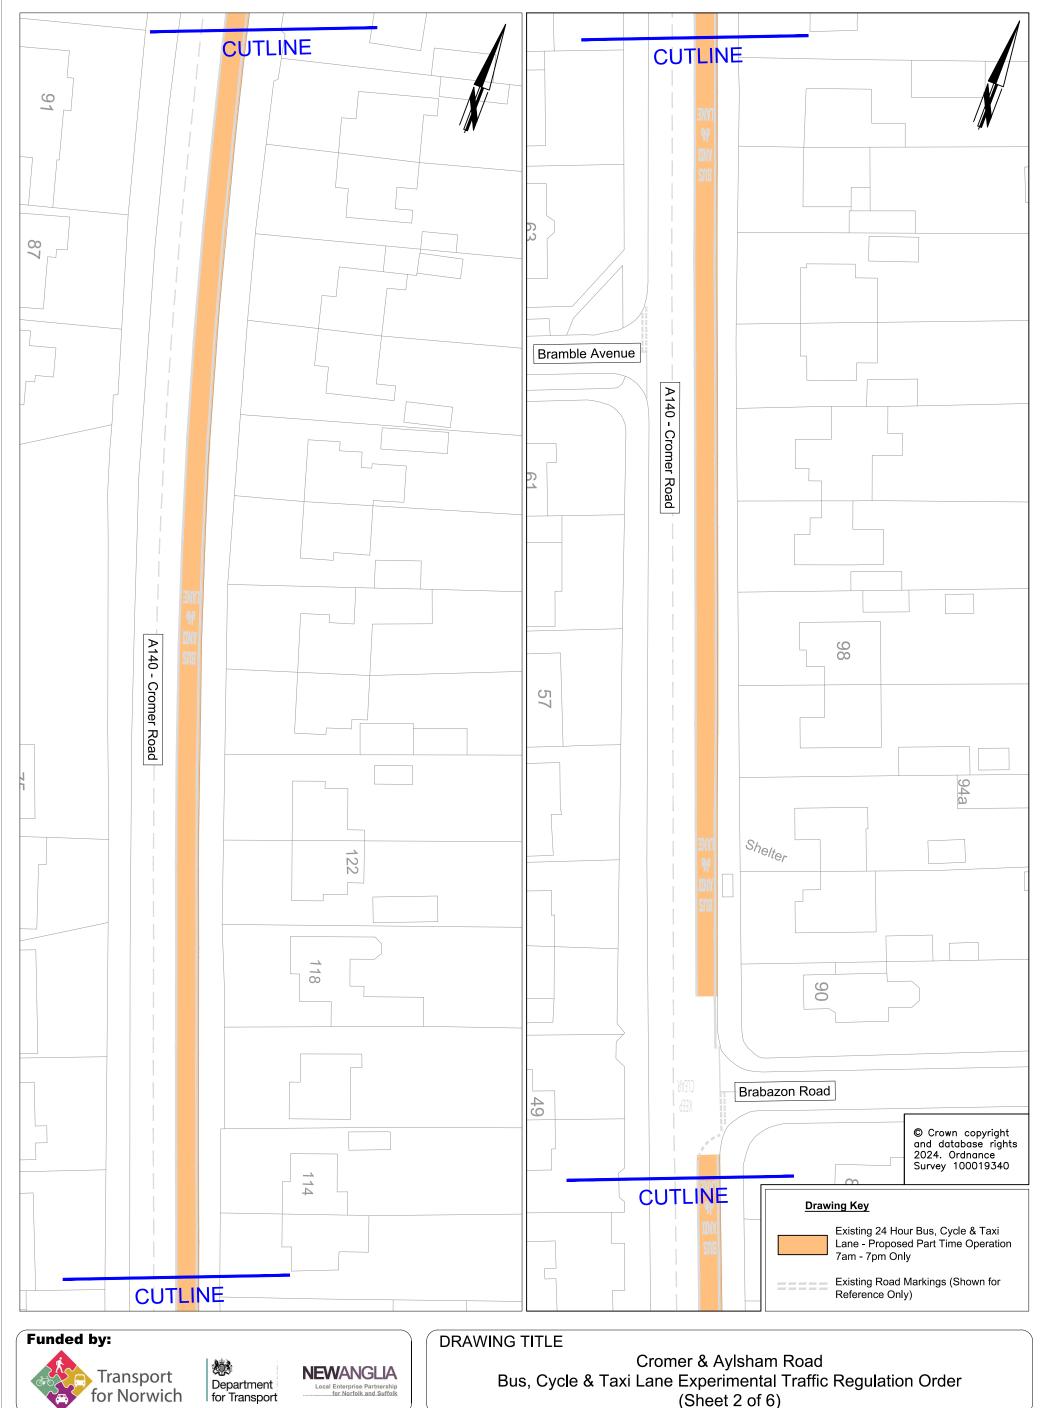

| i Lane Experimental<br>(Sheet 2 of 6) |         | Regu | lation Order |  |
|---------------------------------------|---------|------|--------------|--|
|                                       |         |      |              |  |
| KED DATE                              | INITIAI | DATE | DRAWING No.  |  |

|             | INITIAL | DATE    | DRAWING No.             |                                 |   |  |
|-------------|---------|---------|-------------------------|---------------------------------|---|--|
| SURVEYED BY | os      | 2024    | . ,                     | PAA005-ID-110-2<br>ROJECT TITLE |   |  |
| DESIGNED BY | KP      | 09/2024 | 4 Cromer & Aylsham Road |                                 |   |  |
| DRAWN BY    | KP      | 09/2024 |                         | ane ETRO                        | 4 |  |
| CHECKED BY  | AC      | 09/2024 | 1:500 @ A3              | FILE No.<br>PAA005              |   |  |