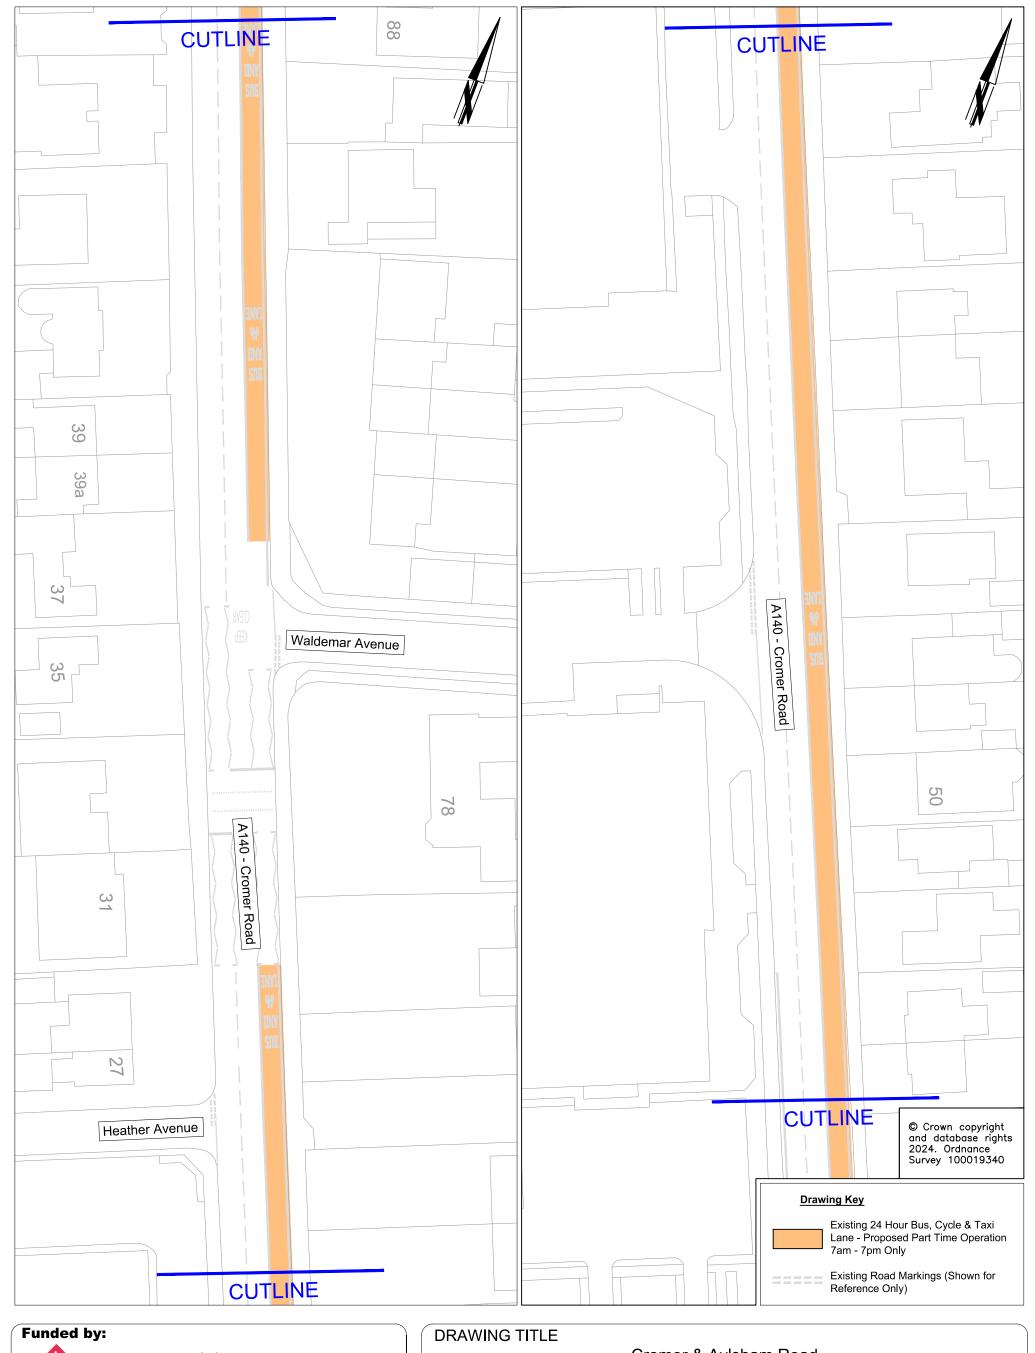

Cromer & Aylsham Road
Bus, Cycle & Taxi Lane Experimental Traffic Regulation Order
(Sheet 3 of 6)

| REV. | DESCRIPTION | DRAWN | CHECKED | DATE |
|------|-------------|-------|---------|------|
|      |             |       |         |      |
|      |             |       |         |      |
|      |             |       |         |      |
|      |             |       |         |      |

|             | INITIAL | DATE    | DRAWING No.                         | •                  |  |  |
|-------------|---------|---------|-------------------------------------|--------------------|--|--|
| SURVEYED BY | os      | 2024    |                                     | PAA005-ID-110-3    |  |  |
| DESIGNED BY | KP      | 09/2024 | PROJECT TITLE Cromer & Aylsham Road |                    |  |  |
| DRAWN BY    | KP      | 09/2024 |                                     | ne ETRO            |  |  |
| CHECKED BY  | AC      | 09/2024 | SCALE<br>1:500 @ A3                 | FILE No.<br>PAA005 |  |  |

Cromer & Aylsham Road
Bus, Cycle & Taxi Lane Experimental Traffic Regulation Order
(Sheet 4 of 6)

| REV. | DESCRIPTION | DRAWN | CHECKED | DATE |
|------|-------------|-------|---------|------|
|      |             |       |         |      |
|      |             |       |         |      |
|      |             |       |         |      |
| (    |             |       |         | ,    |

|             | INITIAL | DATE    | DRAWING No.                      |                     |   |
|-------------|---------|---------|----------------------------------|---------------------|---|
| SURVEYED BY | os      | 2024    | PAA005-ID-110-4<br>PROJECT TITLE |                     |   |
| DESIGNED BY | KP      | 09/2024 | 24 Cromer & Aylsham Road         |                     |   |
| DRAWN BY    | KP      | 09/2024 | Bus La                           | ne ETRO<br>FILE No. | _ |
| CHECKED BY  | AC      | 09/2024 | 1:500 @ A3                       | PAA005              |   |