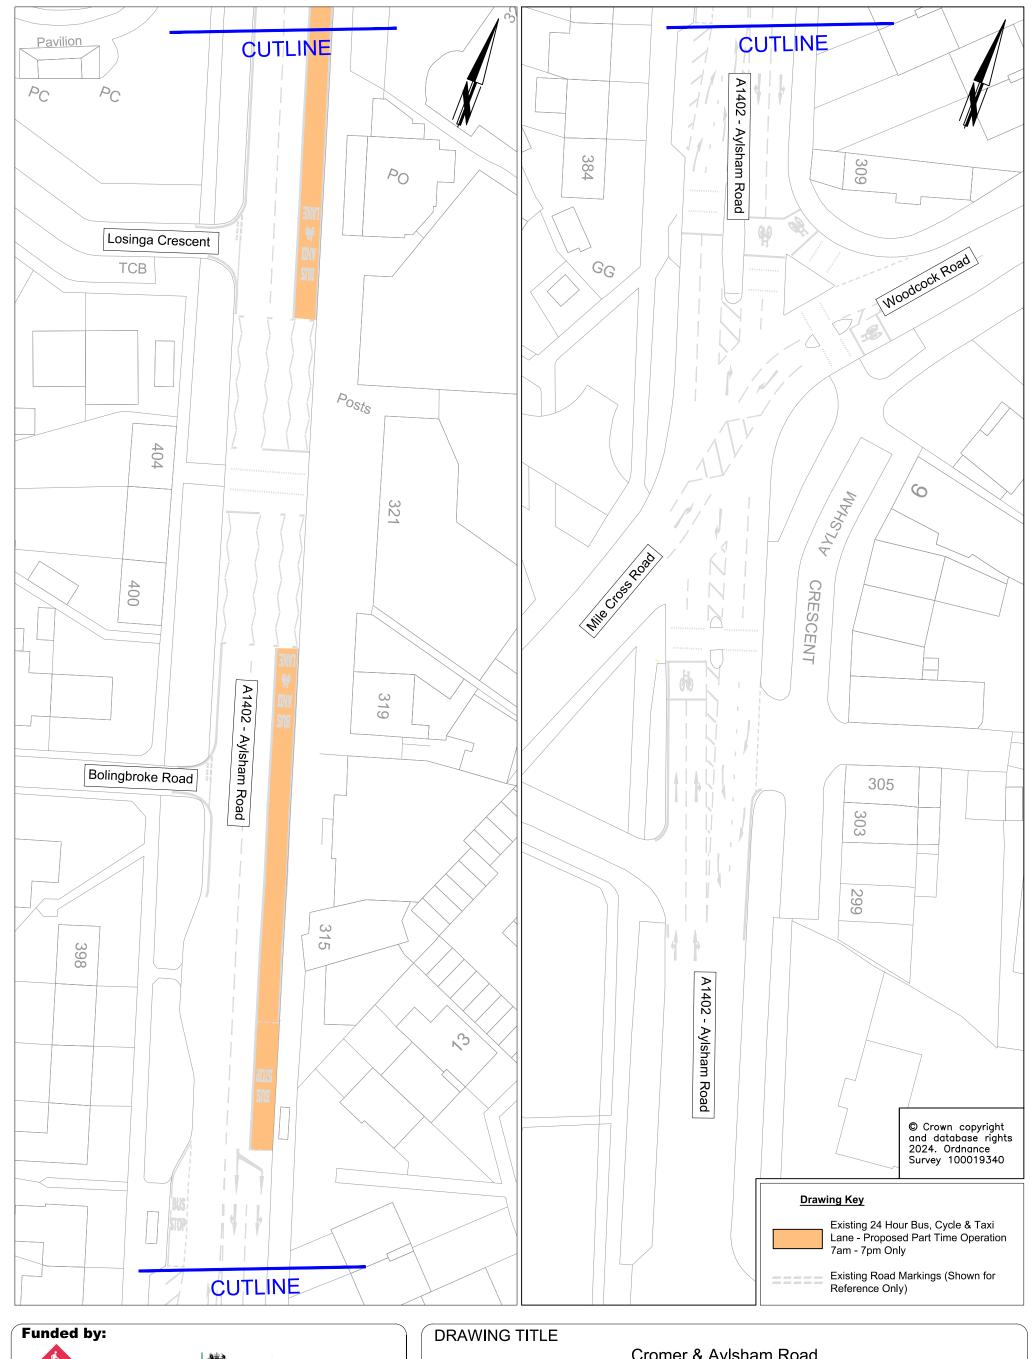

Cromer & Aylsham Road
Bus, Cycle & Taxi Lane Experimental Traffic Regulation Order
(Sheet 4 of 6)

| REV. | DESCRIPTION | DRAWN | CHECKED | DATE |
|------|-------------|-------|---------|------|
|      |             |       |         |      |
|      |             |       |         |      |
|      |             |       |         |      |
| (    |             |       |         | ,    |

|             | INITIAL | DATE    | DRAWING No.                      |                     |   |
|-------------|---------|---------|----------------------------------|---------------------|---|
| SURVEYED BY | os      | 2024    | PAA005-ID-110-4<br>PROJECT TITLE |                     |   |
| DESIGNED BY | KP      | 09/2024 | 24 Cromer & Aylsham Road         |                     |   |
| DRAWN BY    | KP      | 09/2024 | Bus La                           | ne ETRO<br>FILE No. | _ |
| CHECKED BY  | AC      | 09/2024 | 1:500 @ A3                       | PAA005              |   |