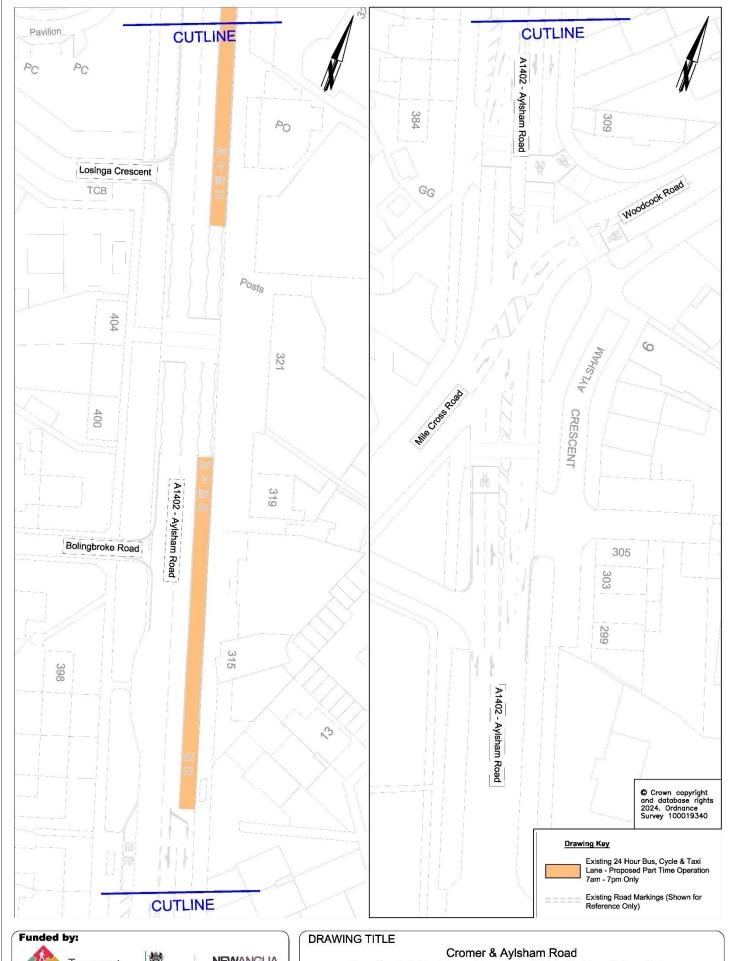

- Drawing 1 shows an aerial map of the A140- Cromer Road from Fifers way Junction up to outside 142 Cromer Road.
- Drawing 2 shows an aerial map of the A140- Cromer Road from outside140 Cromer Road up its junction with Brabazon Road.
- Drawing 3 shows an aerial map of the A140- Cromer Road from outside 88 Cromer Road up to outside 42.
- Drawing 4 shows an aerial map of the A140- Cromer Road from outside 40 Cromer Road just past its junction with Boundary Road and Mile Cross Lane.
- Drawing 5 shows an aerial map of the A1402- Aylsham Road from outside 361 Aylsham Road to 325 Aylsham Road.
- Drawing 6 shows an aerial map of the A1402 Aylsham Road from outside 323 Aylsham Road just past its junction with Woodcock Road and Mile Cross Road.

Bus, Cycle & Taxi Lane Experimental Traffic Regulation Order (Sheet 5 of 6)

| REV. | DESCRIPTION | DRAWN | CHECKED | DATE |
|------|-------------|-------|---------|------|
|      |             |       |         |      |
|      |             |       |         |      |
|      |             |       |         |      |
|      |             |       |         | - 10 |

|             | INITIAL | DATE    | DRAWING No.         |                    |   |
|-------------|---------|---------|---------------------|--------------------|---|
| SURVEYED BY | os      | 2024    | Bus Lane ETRO       |                    | _ |
| DESIGNED BY | KP      | 09/2024 |                     |                    |   |
| DRAWN BY    | KP      | 09/2024 |                     |                    | _ |
| CHECKED BY  | AC      | 09/2024 | SCALE<br>1:500 @ A3 | FILE No.<br>PAA005 |   |

Cromer & Aylsham Road
Bus, Cycle & Taxi Lane Experimental Traffic Regulation Order
(Sheet 6 of 6)

| REV. | DESCRIPTION | DRAWN | CHECKED | DATE |
|------|-------------|-------|---------|------|
|      |             |       |         |      |
|      |             |       |         |      |
|      |             |       |         |      |
|      |             |       |         | ,    |

|             | INITIAL | DATE    | DRAWING No.             |          |   |
|-------------|---------|---------|-------------------------|----------|---|
| SURVEYED BY | os      | 2024    | 4 Cromer & Aylsham Road |          | _ |
| DESIGNED BY | KP      | 09/2024 |                         |          |   |
| DRAWN BY    | KP      | 09/2024 |                         | FILE No. |   |
| CHECKED BY  | AC      | 09/2024 | 1:500 @ A3              | PAA005   |   |