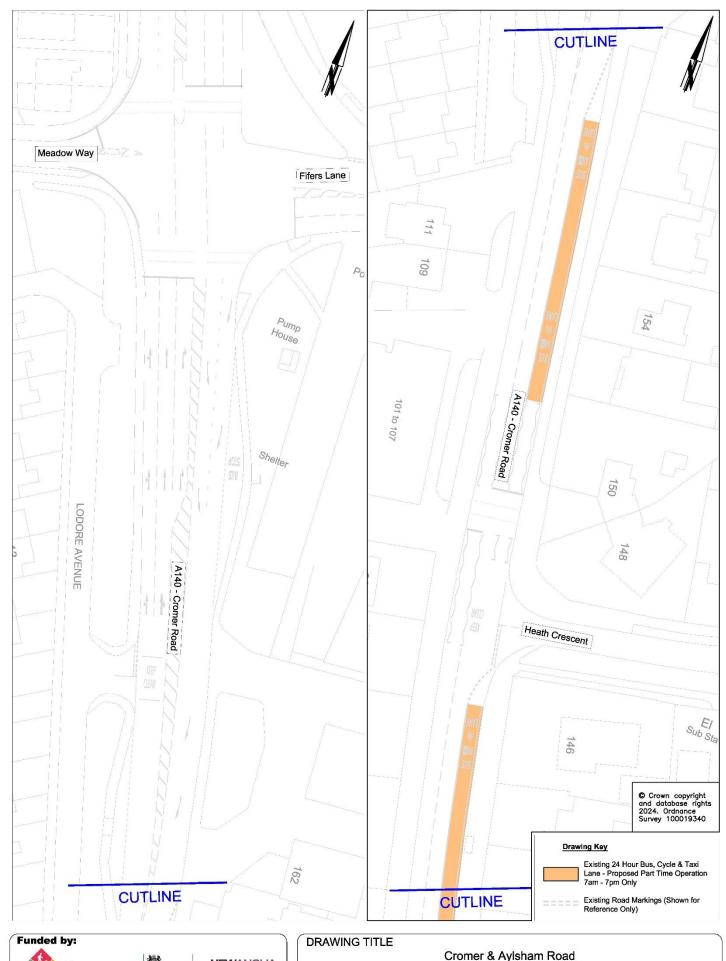

## Cromer Road/ Aylsham Road Bus Lane Experimental Traffic Regulation Order Plans – PAA005-ID-110

Drawings 1-6 on the following pages show aerial maps of the A140- Cromer Road and the A1402 Aylsham Road from Fifers way junction up to just past the junction with Mile Cross Road and Woodcock Road. They highlight the existing 24-hour bus, cycle and taxi lanes and show the new Proposed Experimental Traffic Regulation Order for part time operation 7am-7pm only, in this area.

- Drawing 1 shows an aerial map of the A140- Cromer Road from Fifers way Junction up to outside 142 Cromer Road.
- Drawing 2 shows an aerial map of the A140- Cromer Road from outside140 Cromer Road up its junction with Brabazon Road.
- Drawing 3 shows an aerial map of the A140- Cromer Road from outside 88 Cromer Road up to outside 42.
- Drawing 4 shows an aerial map of the A140- Cromer Road from outside 40 Cromer Road just past its junction with Boundary Road and Mile Cross Lane.
- Drawing 5 shows an aerial map of the A1402- Aylsham Road from outside 361 Aylsham Road to 325 Aylsham Road.
- Drawing 6 shows an aerial map of the A1402 Aylsham Road from outside 323 Aylsham Road just past its junction with Woodcock Road and Mile Cross Road.

Cromer & Aylsham Road
Bus, Cycle & Taxi Lane Experimental Traffic Regulation Order
(Sheet 1 of 6)

| RI | ĒV. | DESCRIPTION | DRAWN | CHECKED | DATE |
|----|-----|-------------|-------|---------|------|
|    |     |             |       |         |      |
|    |     |             |       |         |      |
|    |     |             |       |         |      |
|    | 3   |             |       |         | ,    |

|             | INITIAL | DATE    | Bus Lane ETRO       |                    |   |
|-------------|---------|---------|---------------------|--------------------|---|
| SURVEYED BY | os      | 2024    |                     |                    | _ |
| DESIGNED BY | KP      | 09/2024 |                     |                    |   |
| DRAWN BY    | KP      | 09/2024 |                     |                    |   |
| CHECKED BY  | AC      | 09/2024 | SCALE<br>1:500 @ A3 | FILE No.<br>PAA005 |   |