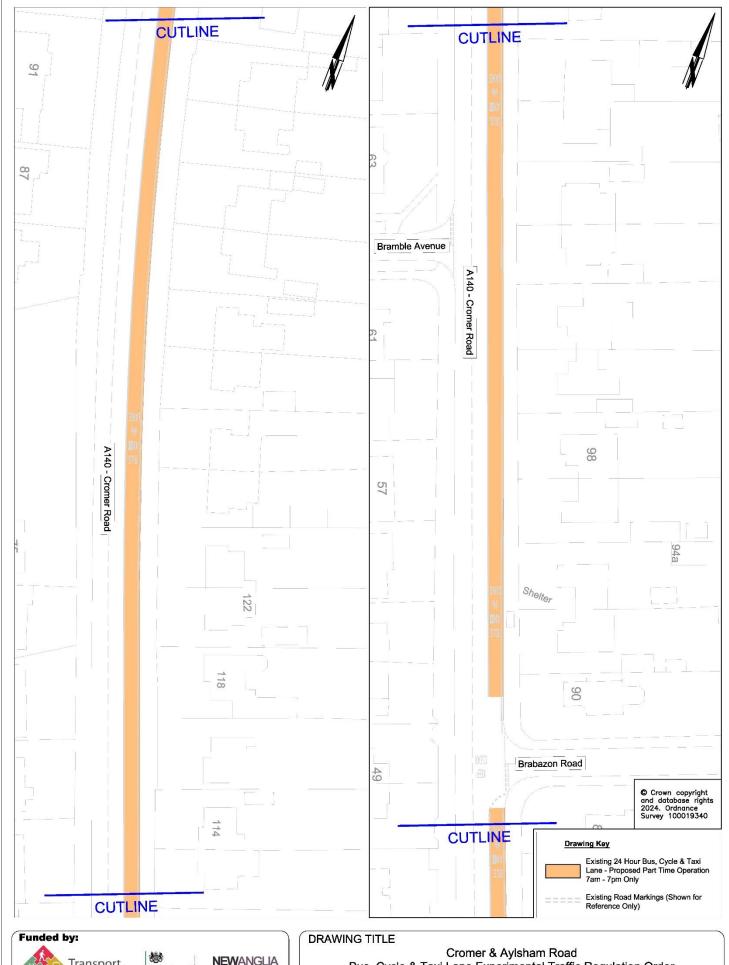

## Cromer Road/ Aylsham Road Bus Lane Experimental Traffic Regulation Order Plans – PAA005-ID-110

Drawings 1-6 on the following pages show aerial maps of the A140- Cromer Road and the A1402 Aylsham Road from Fifers way junction up to just past the junction with Mile Cross Road and Woodcock Road. They highlight the existing 24-hour bus, cycle and taxi lanes and show the new Proposed Experimental Traffic Regulation Order for part time operation 7am-7pm only, in this area.

- Drawing 1 shows an aerial map of the A140- Cromer Road from Fifers way Junction up to outside 142 Cromer Road.
- Drawing 2 shows an aerial map of the A140- Cromer Road from outside140 Cromer Road up its junction with Brabazon Road.
- Drawing 3 shows an aerial map of the A140- Cromer Road from outside 88 Cromer Road up to outside 42.
- Drawing 4 shows an aerial map of the A140- Cromer Road from outside 40 Cromer Road just past its junction with Boundary Road and Mile Cross Lane.
- Drawing 5 shows an aerial map of the A1402- Aylsham Road from outside 361 Aylsham Road to 325 Aylsham Road.
- Drawing 6 shows an aerial map of the A1402 Aylsham Road from outside 323 Aylsham Road just past its junction with Woodcock Road and Mile Cross Road.

Bus, Cycle & Taxi Lane Experimental Traffic Regulation Order (Sheet 2 of 6)

| 1 | REV. | DESCRIPTION | DRAWN | CHECKED | DATE |
|---|------|-------------|-------|---------|------|
|   |      |             |       |         |      |
|   |      |             |       |         |      |
|   |      |             |       |         |      |
| 1 |      |             |       |         |      |

|             | INITIAL | DATE    | DRAWING No. |                    |   |
|-------------|---------|---------|-------------|--------------------|---|
| SURVEYED BY | os      | 2024    |             |                    | _ |
| DESIGNED BY | KP      | 09/2024 |             |                    |   |
| DRAWN BY    | KP      | 09/2024 |             | ane ETRO           |   |
| CHECKED BY  | AC      | 09/2024 | 1:500 @ A3  | FILE No.<br>PAA005 |   |