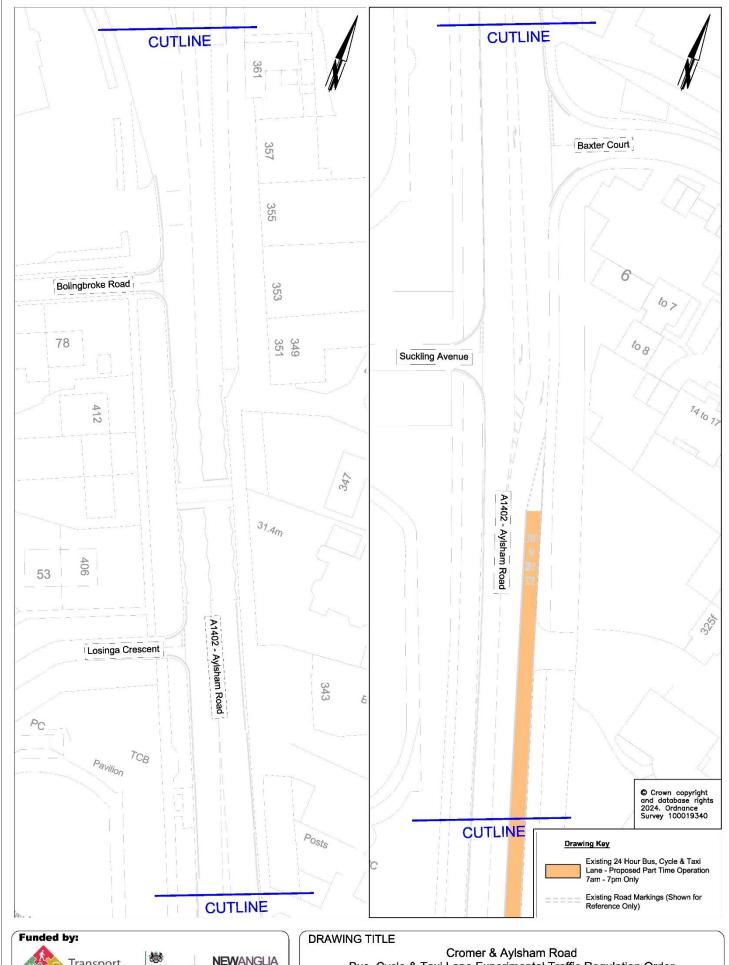

- Drawing 1 shows an aerial map of the A140- Cromer Road from Fifers way Junction up to outside 142 Cromer Road.
- Drawing 2 shows an aerial map of the A140- Cromer Road from outside140 Cromer Road up its junction with Brabazon Road.
- Drawing 3 shows an aerial map of the A140- Cromer Road from outside 88 Cromer Road up to outside 42.
- Drawing 4 shows an aerial map of the A140- Cromer Road from outside 40 Cromer Road just past its junction with Boundary Road and Mile Cross Lane.
- Drawing 5 shows an aerial map of the A1402- Aylsham Road from outside 361 Aylsham Road to 325 Aylsham Road.
- Drawing 6 shows an aerial map of the A1402 Aylsham Road from outside 323 Aylsham Road just past its junction with Woodcock Road and Mile Cross Road.

Cromer & Aylsham Road
Bus, Cycle & Taxi Lane Experimental Traffic Regulation Order
(Sheet 4 of 6)

| REV. | DESCRIPTION | DRAWN | CHECKED | DATE |
|------|-------------|-------|---------|------|
|      |             |       |         |      |
|      |             |       |         |      |
|      |             |       |         |      |
|      |             |       |         |      |

|             | INITIAL | DATE    | DRAWING No  | 5-ID-110-4         |  |
|-------------|---------|---------|-------------|--------------------|--|
| SURVEYED BY | os      | 2024    | PROJECT TIT |                    |  |
| DESIGNED BY | KP      | 09/2024 | Cromer &    | Aylsham Road       |  |
| DRAWN BY    | KP      | 09/2024 | Bus La      | ane ETRO           |  |
| CHECKED BY  | AC      | 09/2024 | 1:500 @ A3  | FILE No.<br>PAA005 |  |

Bus, Cycle & Taxi Lane Experimental Traffic Regulation Order (Sheet 5 of 6)

| REV. | DESCRIPTION | DRAWN | CHECKED | DATE |
|------|-------------|-------|---------|------|
|      |             |       |         |      |
|      |             |       |         |      |
|      |             |       |         |      |
|      |             |       |         | - 10 |

|             | INITIAL | DATE    | DRAWING No.         |                    |   |
|-------------|---------|---------|---------------------|--------------------|---|
| SURVEYED BY | os      | 2024    | Bus Lane ETRO       |                    | _ |
| DESIGNED BY | KP      | 09/2024 |                     |                    |   |
| DRAWN BY    | KP      | 09/2024 |                     |                    | _ |
| CHECKED BY  | AC      | 09/2024 | SCALE<br>1:500 @ A3 | FILE No.<br>PAA005 |   |