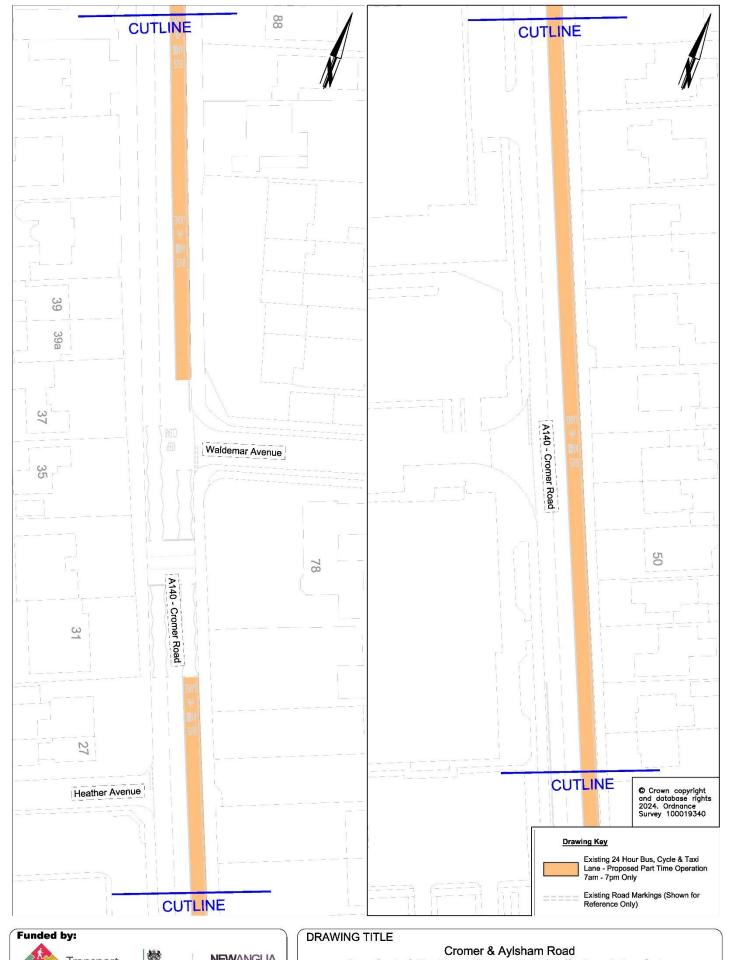

## Cromer Road/ Aylsham Road Bus Lane Experimental Traffic Regulation Order Plans – PAA005-ID-110

Drawings 1-6 on the following pages show aerial maps of the A140- Cromer Road and the A1402 Aylsham Road from Fifers way junction up to just past the junction with Mile Cross Road and Woodcock Road. They highlight the existing 24-hour bus, cycle and taxi lanes and show the new Proposed Experimental Traffic Regulation Order for part time operation 7am-7pm only, in this area.

- Drawing 1 shows an aerial map of the A140- Cromer Road from Fifers way Junction up to outside 142 Cromer Road.
- Drawing 2 shows an aerial map of the A140- Cromer Road from outside140 Cromer Road up its junction with Brabazon Road.
- Drawing 3 shows an aerial map of the A140- Cromer Road from outside 88 Cromer Road up to outside 42.
- Drawing 4 shows an aerial map of the A140- Cromer Road from outside 40 Cromer Road just past its junction with Boundary Road and Mile Cross Lane.
- Drawing 5 shows an aerial map of the A1402- Aylsham Road from outside 361 Aylsham Road to 325 Aylsham Road.
- Drawing 6 shows an aerial map of the A1402 Aylsham Road from outside 323 Aylsham Road just past its junction with Woodcock Road and Mile Cross Road.

Cromer & Aylsham Road
Bus, Cycle & Taxi Lane Experimental Traffic Regulation Order
(Sheet 3 of 6)

| REV. | DESCRIPTION | DRAWN | CHECKED | DATE |
|------|-------------|-------|---------|------|
|      |             |       |         |      |
|      |             |       |         |      |
|      |             |       |         |      |
|      |             |       |         | - 10 |

|             | INITIAL | DATE    | DRAWING No. |          |   |
|-------------|---------|---------|-------------|----------|---|
| SURVEYED BY | os      | 2024    |             |          | _ |
| DESIGNED BY | KP      | 09/2024 |             |          |   |
| DRAWN BY    | KP      | 09/2024 |             | FILE No. |   |
| CHECKED BY  | AC      | 09/2024 | 1:500 @ A3  | PAA005   |   |