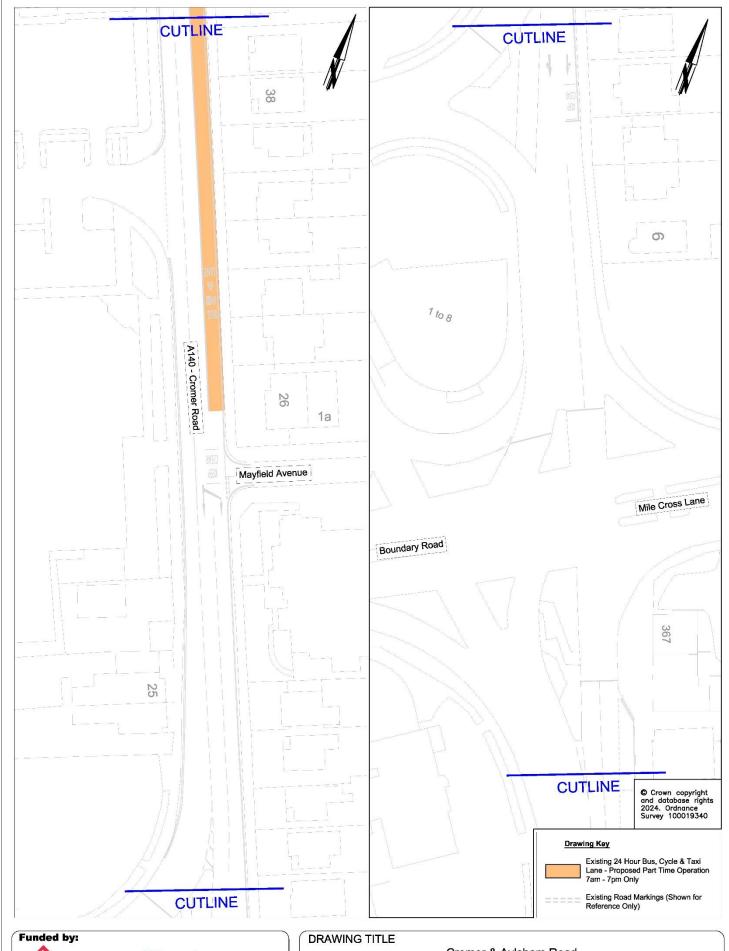

## Cromer Road/ Aylsham Road Bus Lane Experimental Traffic Regulation Order Plans – PAA005-ID-110

Drawings 1-6 on the following pages show aerial maps of the A140- Cromer Road and the A1402 Aylsham Road from Fifers way junction up to just past the junction with Mile Cross Road and Woodcock Road. They highlight the existing 24-hour bus, cycle and taxi lanes and show the new Proposed Experimental Traffic Regulation Order for part time operation 7am-7pm only, in this area.

- Drawing 1 shows an aerial map of the A140- Cromer Road from Fifers way Junction up to outside 142 Cromer Road.
- Drawing 2 shows an aerial map of the A140- Cromer Road from outside140 Cromer Road up its junction with Brabazon Road.
- Drawing 3 shows an aerial map of the A140- Cromer Road from outside 88 Cromer Road up to outside 42.
- Drawing 4 shows an aerial map of the A140- Cromer Road from outside 40 Cromer Road just past its junction with Boundary Road and Mile Cross Lane.
- Drawing 5 shows an aerial map of the A1402- Aylsham Road from outside 361 Aylsham Road to 325 Aylsham Road.
- Drawing 6 shows an aerial map of the A1402 Aylsham Road from outside 323 Aylsham Road just past its junction with Woodcock Road and Mile Cross Road.

Cromer & Aylsham Road
Bus, Cycle & Taxi Lane Experimental Traffic Regulation Order
(Sheet 4 of 6)

| REV. | DESCRIPTION | DRAWN | CHECKED | DATE |
|------|-------------|-------|---------|------|
|      |             |       |         |      |
|      |             |       |         |      |
|      |             |       |         |      |
|      |             |       |         |      |

|             | INITIAL | DATE    | DRAWING No  | 5-ID-110-4         |  |
|-------------|---------|---------|-------------|--------------------|--|
| SURVEYED BY | os      | 2024    | PROJECT TIT |                    |  |
| DESIGNED BY | KP      | 09/2024 | Cromer &    | Aylsham Road       |  |
| DRAWN BY    | KP      | 09/2024 | Bus La      | ane ETRO           |  |
| CHECKED BY  | AC      | 09/2024 | 1:500 @ A3  | FILE No.<br>PAA005 |  |