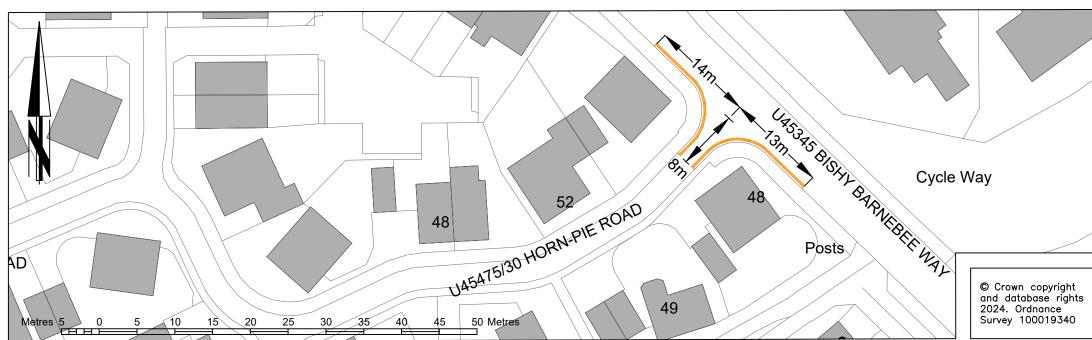

DRAWING TITLE

Bowthorpe, Norwich

Waiting Restrictions TRO

Consultation Plan Sheet 2 of 3

| / KEV. | DESCRIPTION                                | DRAWN DT | CHECKED | DATE  | 7 |
|--------|--------------------------------------------|----------|---------|-------|---|
| Α      | Changes to extents of DYL of Dodderman Way | TS       | TL      | 02/25 | ] |
|        |                                            |          |         |       | ] |
|        |                                            |          |         |       | ] |
|        |                                            |          |         |       | ] |
|        |                                            |          |         |       |   |
|        |                                            |          |         |       | 7 |

|             | INITIALS | DATE  | DRAWING No. PLA343-HD-0100-002A PROJECT TITLE              |        |  |
|-------------|----------|-------|------------------------------------------------------------|--------|--|
| SURVEYED BY | os       | 2024  |                                                            |        |  |
| DESIGNED BY | TS       | 10/24 | Bowthorpe, Norwich Waiting Restrictions TRO SCALE FILE No. |        |  |
| DRAWN BY    | TS       | 10/24 |                                                            |        |  |
| CHECKED BY  | TL       | 10/24 | 1: 500 @ A3                                                | PLA343 |  |