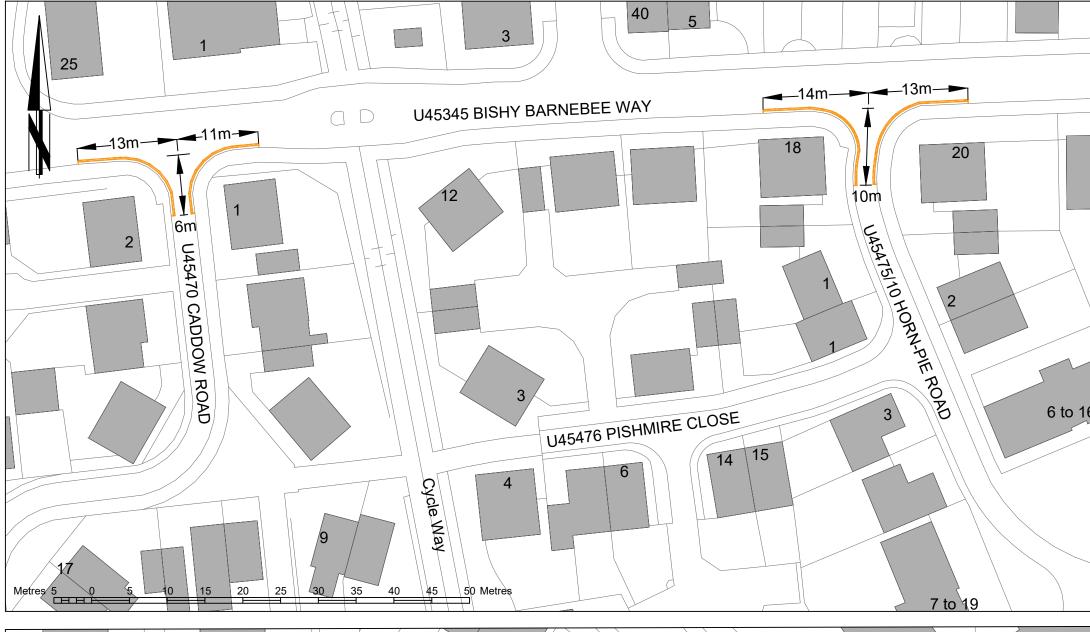

DRAWING TITLE

Bowthorpe, Norwich

Waiting Restrictions TRO

Consultation Plan Sheet 2 of 3

| / KEV. | DESCRIPTION                                | DRAWN DT | CHECKED | DATE  | 7 |
|--------|--------------------------------------------|----------|---------|-------|---|
| Α      | Changes to extents of DYL of Dodderman Way | TS       | TL      | 02/25 | ] |
|        |                                            |          |         |       | ] |
|        |                                            |          |         |       | ] |
|        |                                            |          |         |       | ] |
|        |                                            |          |         |       |   |
|        |                                            |          |         |       | 7 |

|             | INITIALS | DATE  | DRAWING No. PLA343-HD-0100-002A PROJECT TITLE              |        |  |
|-------------|----------|-------|------------------------------------------------------------|--------|--|
| SURVEYED BY | os       | 2024  |                                                            |        |  |
| DESIGNED BY | TS       | 10/24 | Bowthorpe, Norwich Waiting Restrictions TRO SCALE FILE No. |        |  |
| DRAWN BY    | TS       | 10/24 |                                                            |        |  |
| CHECKED BY  | TL       | 10/24 | 1: 500 @ A3                                                | PLA343 |  |