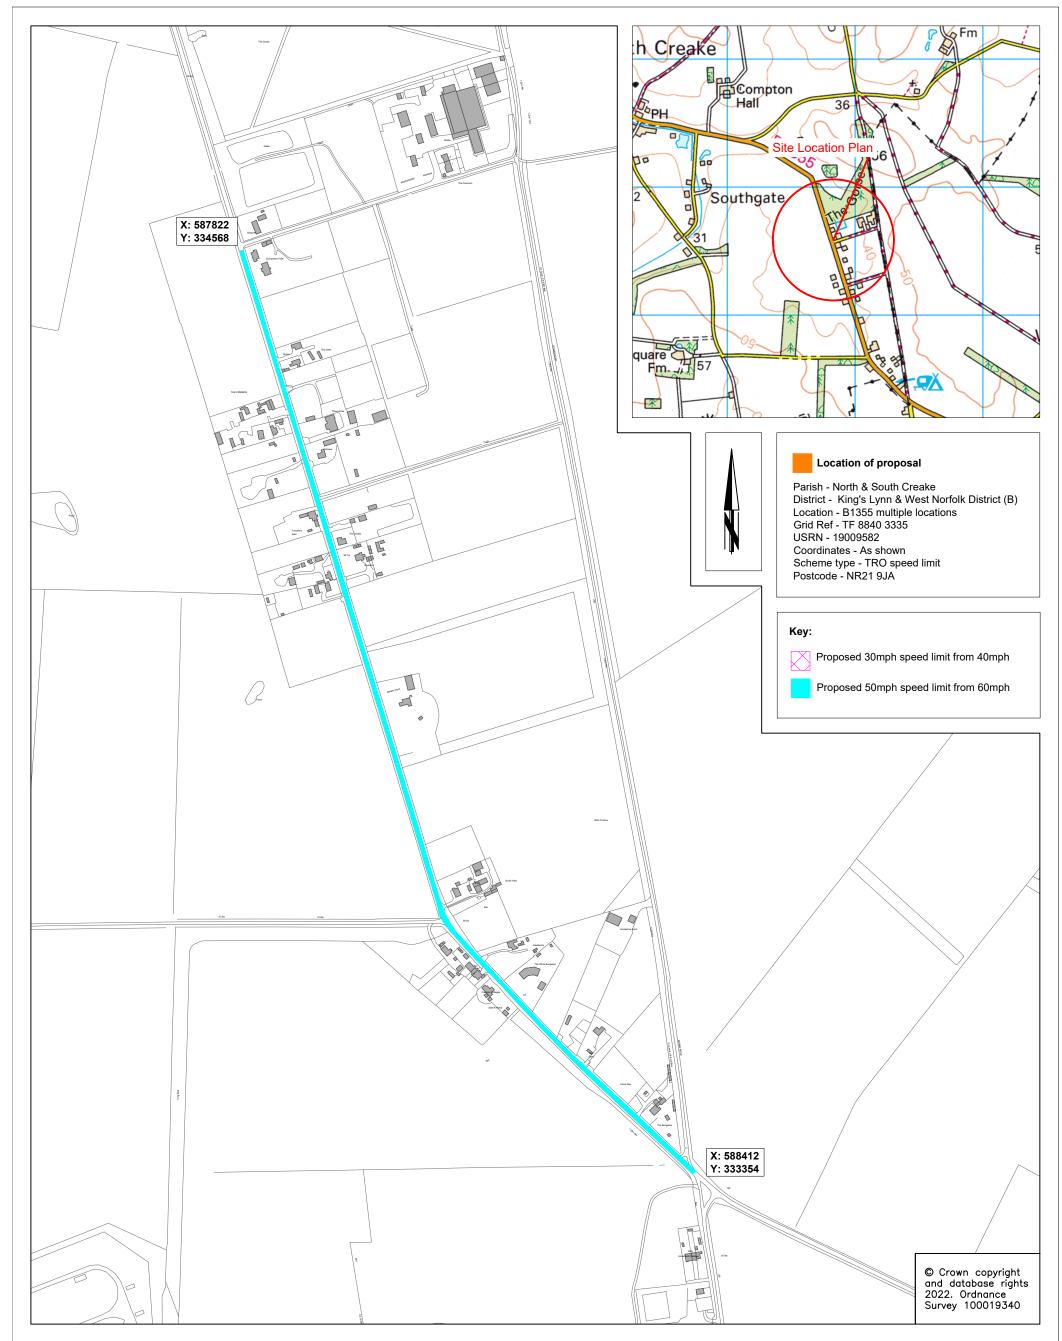

## DRAWING TITLE

B1355 North & South Creake Proposed Speed Limit Change Road Safety Community Fund - Traffic Regulation Order

Tom McCabe
Executive Director of
Community and Environmental Services
Norfolk County Council
County Hall
Martineau Lane
Norwich NR1 2SG

| REV. | DESCRIPTION | DRAWN | CHECKED | DATE |
|------|-------------|-------|---------|------|
|      |             |       |         |      |
|      |             |       |         |      |
|      |             |       |         |      |
|      |             |       |         |      |

|             |         |       |                                       | _ |
|-------------|---------|-------|---------------------------------------|---|
|             | INITIAL | DATE  | DRAWING No.                           |   |
| SURVEYED BY | os      | 2022  | PLA950 - 003 PROJECT TITLE            |   |
| DESIGNED BY | HK      | 05/22 | TRO speed limit change                |   |
| DRAWN BY    | HK      | 05/22 | B1355 North & South Creake            |   |
| CHECKED BY  |         |       | SCALE FILE No.<br>1.5000 @ A3 PI A950 |   |