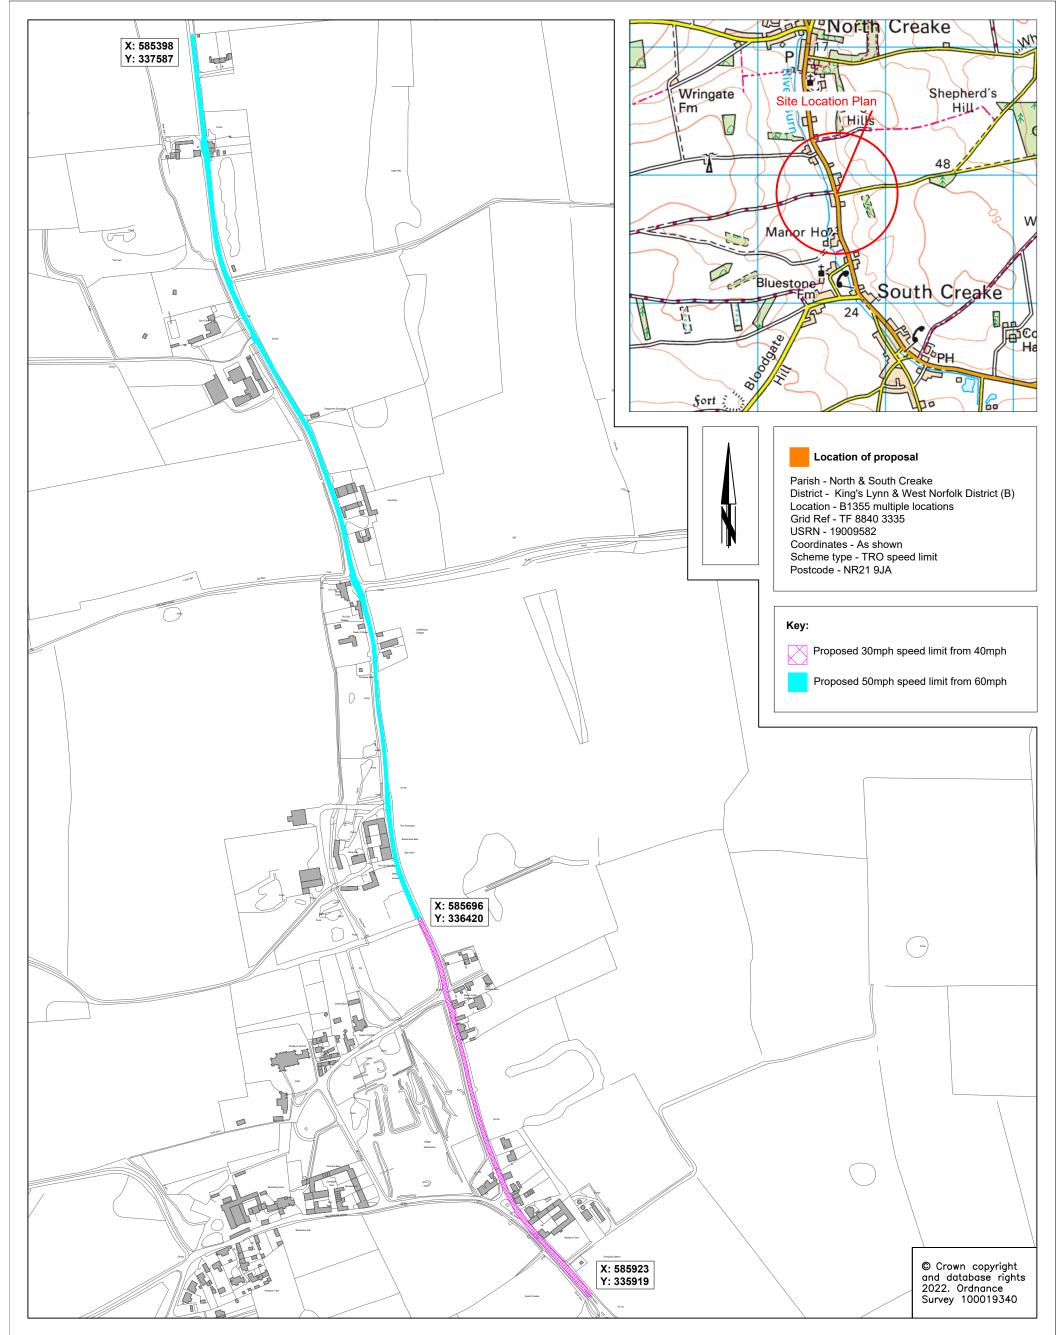

## DRAWING TITLE

B1355 North & South Creake Proposed Speed Limit Change Road Safety Community Fund - Traffic Regulation Order

Tom McCabe
Executive Director of
Community and Environmental Services
Norfolk County Council
County Hall
Martineau Lane
Norwich NR1 2SG

| REV. | DESCRIPTION | DRAWN | CHECKED | DATE |
|------|-------------|-------|---------|------|
|      |             |       |         |      |
|      |             |       |         |      |
|      |             |       |         |      |
|      |             |       |         |      |

|             | INITIAI | DATE  | DRAWING No.                |                    |
|-------------|---------|-------|----------------------------|--------------------|
| SURVEYED BY |         |       | PLA950 - 002 PROJECT TITLE |                    |
| SURVETED BY | os      | 2022  |                            |                    |
| DESIGNED BY | HK      | 05/22 |                            |                    |
| DRAWN BY    | HK      | 05/22 |                            | & South Creake     |
| CHECKED BY  |         |       | SCALE<br>1:5000 @ A3       | FILE No.<br>PLA950 |