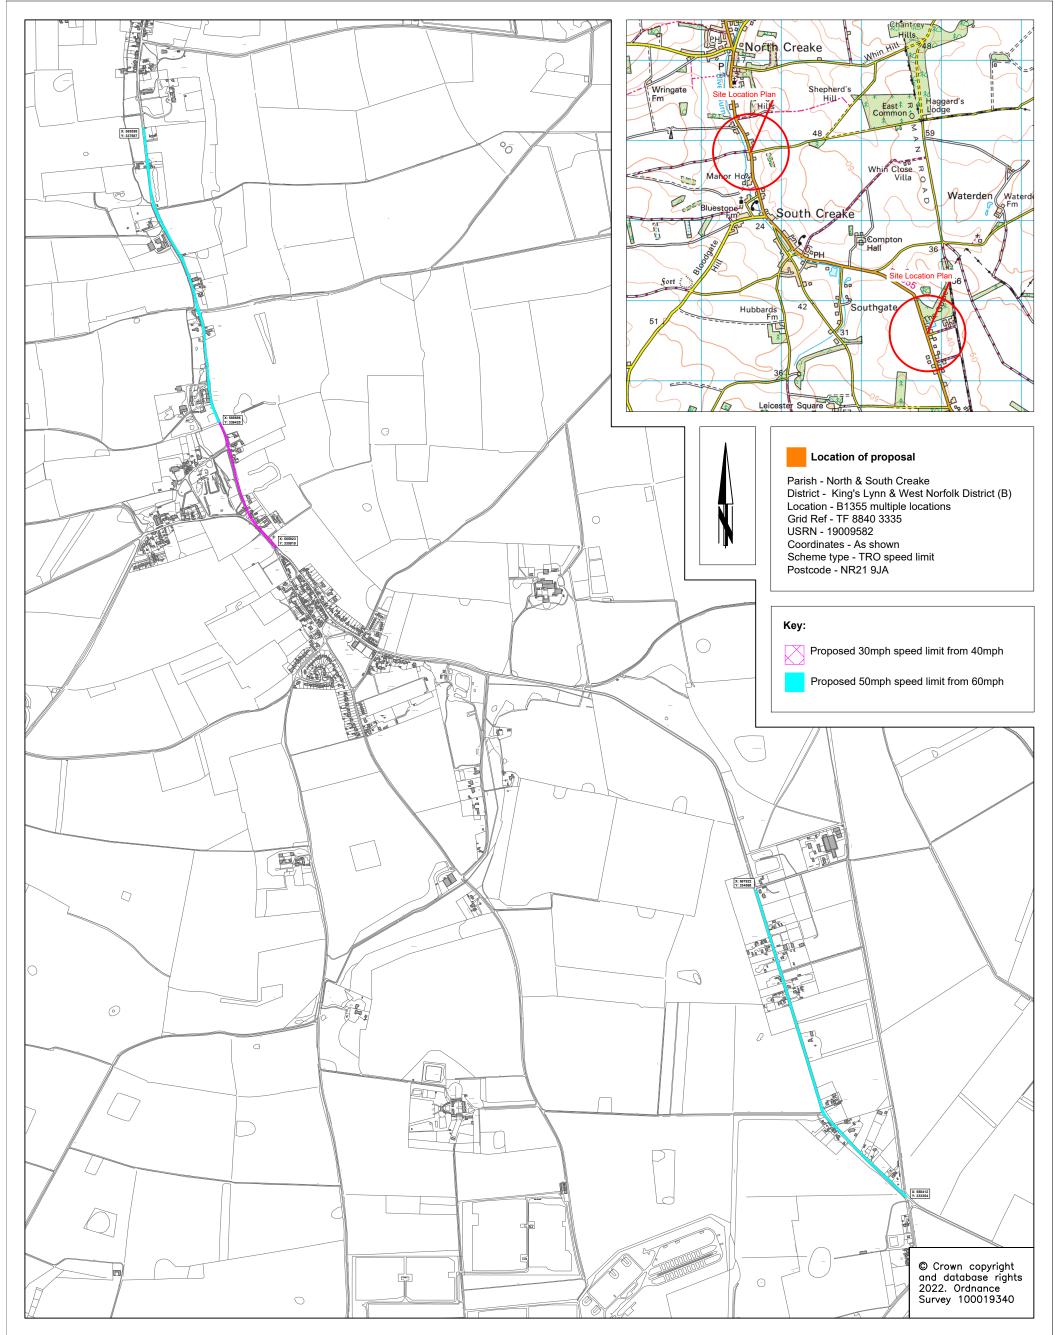

## DRAWING TITLE

B1355 North & South Creake Proposed Speed Limit Change Road Safety Community Fund - Traffic Regulation Order

Tom McCabe
Executive Director of
Community and Environmental Services
Norfolk County Council
County Hall
Martineau Lane
Norwich NR1 2SG

| REV. | DESCRIPTION | DRAWN | CHECKED | DATE |
|------|-------------|-------|---------|------|
|      |             |       |         |      |
|      |             |       |         |      |
|      |             |       |         |      |
|      |             |       |         |      |

|             | INITIAL | DATE  | DRAWING No.                |          |
|-------------|---------|-------|----------------------------|----------|
| SURVEYED BY | os      | 2022  | PLA950 - 001               |          |
| DEGIONED BY |         | 05/00 | PROJECT TITLE              |          |
| DESIGNED BY | HK      | 05/22 |                            |          |
| DRAWN BY    | HK      | 05/22 | B1355 North & South Creake |          |
| CLIECKED BY |         |       | SCALE                      | FILE No. |
| CHECKED BY  |         |       | 1:15000 @ A3               | PLA950 / |