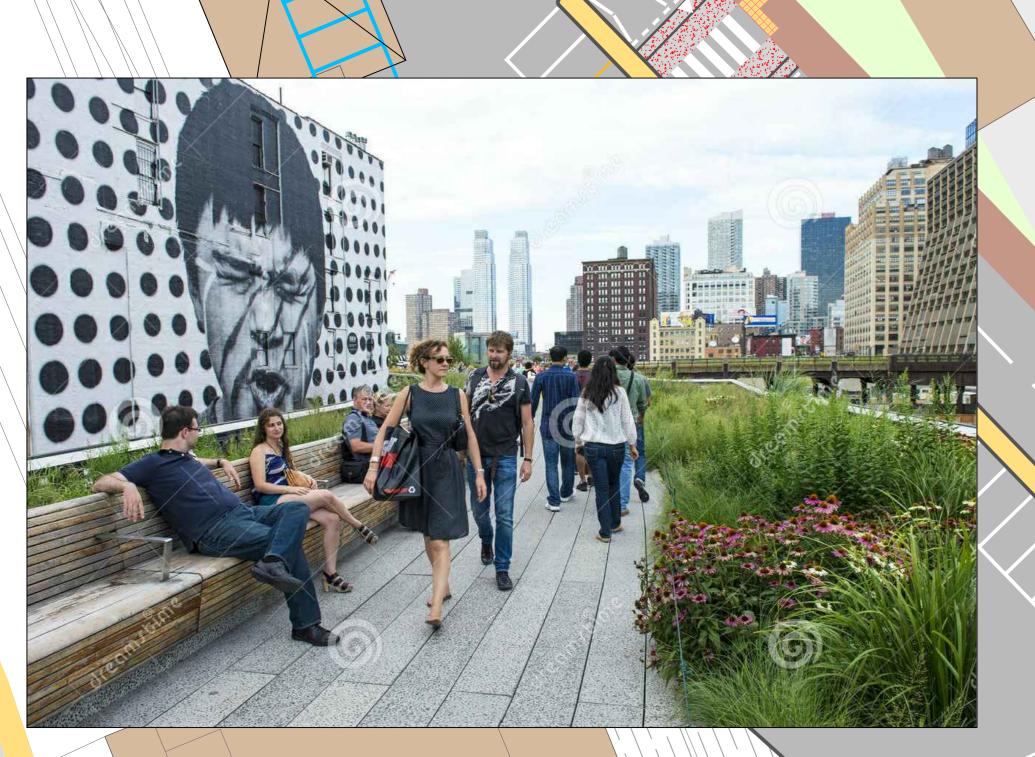

DRAWING TITLE

Great Yarmouth
Rail Station to Market Place Improvement Works
Landscaping/Planting/Seating and Lighting Ideas

| REV. | DESCRIPTION | DRAWN BY | CHECKED | DATE |
|------|-------------|----------|---------|------|
|      |             |          |         |      |
|      |             |          |         |      |
|      |             |          |         |      |
|      |             |          |         |      |
|      |             |          |         |      |