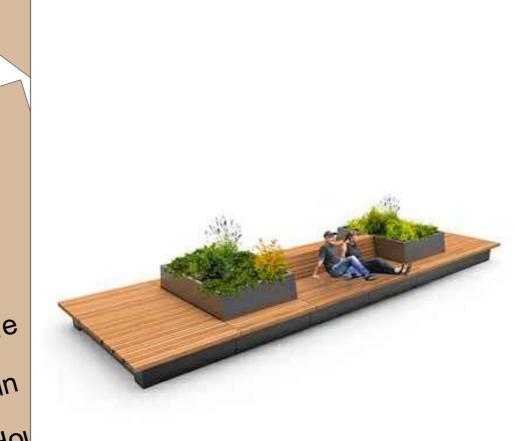

Factory

© Crown copyright and database rights 2016. Ordnance Survey 100019340



Tom McCabe
Executive Director of
Community and Environmental Services
Norfolk County Council
County Hall, Martineau Lane
Norwich NR1 2SG

DRAWING TITLE

Great Yarmouth
Rail Station to Market Place Improvement Works
Landscaping/Planting/Seating and Lighting Ideas

| REV. | DESCRIPTION | DRAWN BY | CHECKED | DATE |
|------|-------------|----------|---------|------|
|      |             |          |         |      |
|      |             |          |         |      |
|      |             |          |         |      |
|      |             |          |         |      |
|      |             |          |         |      |

|            | INITIALS