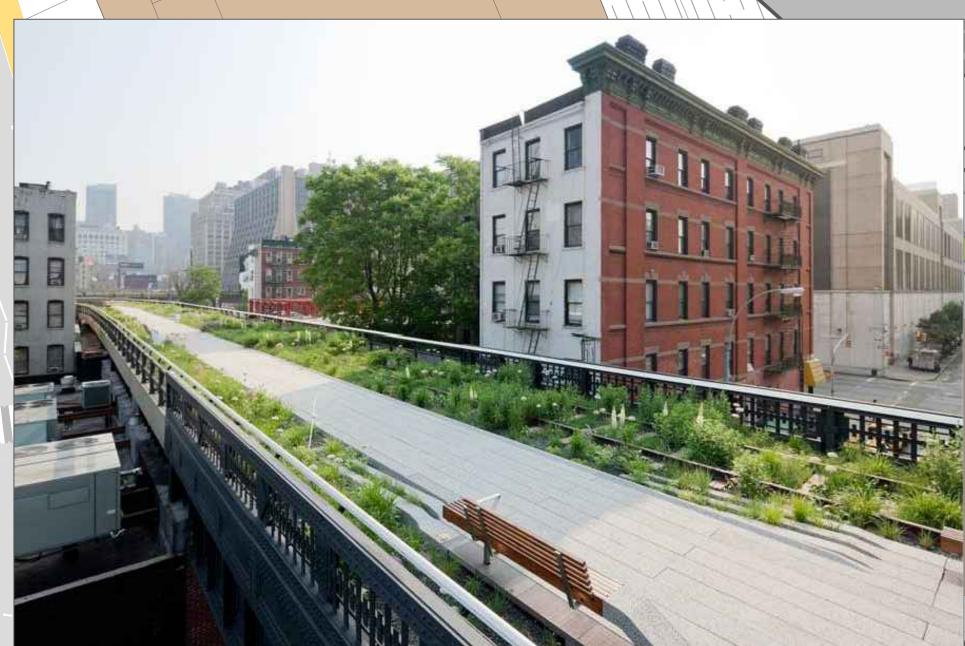

DRAWING TITLE

Great Yarmouth
Rail Station to Market Place Improvement Works
Landscaping/Planting/Seating and Lighting Ideas

| REV. | DESCRIPTION | DRAWN BY | CHECKED | DATE |
|------|-------------|----------|---------|------|
|      |             |          |         |      |
|      |             |          |         |      |
|      |             |          |         |      |
|      |             |          |         |      |
|      |             |          |         |      |