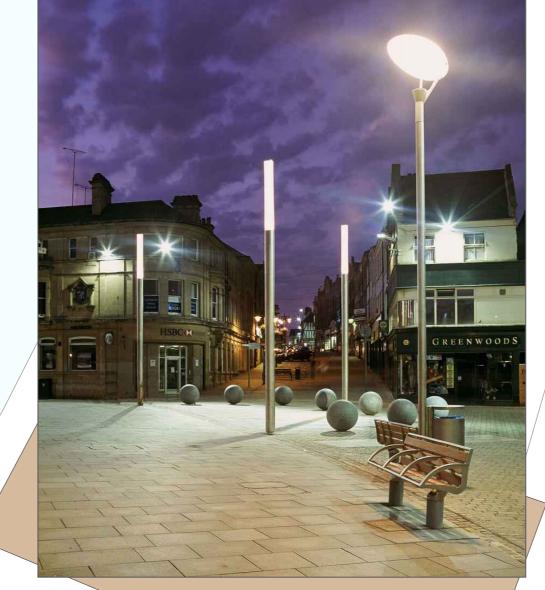

DRAWING TITLE

Great Yarmouth
Rail Station to Market Place Improvement Works
Landscaping/Planting/Seating and Lighting Ideas

| REV. | DESCRIPTION | DRAWN BY | CHECKED | DATE |
|------|-------------|----------|---------|------|
|      |             |          |         |      |
|      |             |          |         |      |
|      |             |          |         |      |
|      |             |          |         |      |
|      |             |          |         |      |