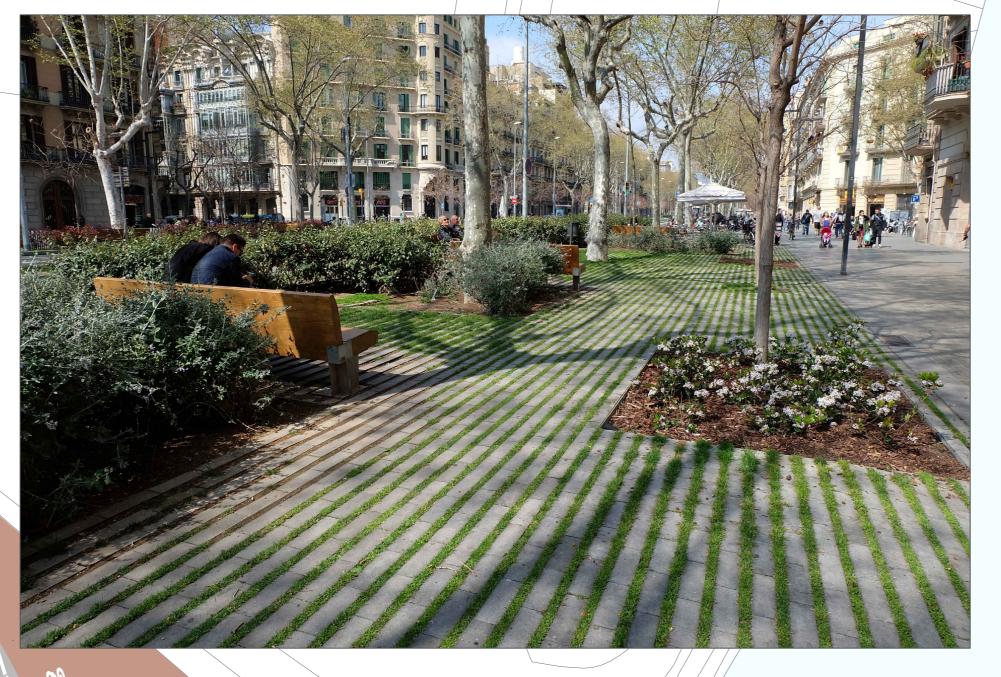

DRAWING TITLE

Great Yarmouth
Rail Station to Market Place Improvement Works
Landscaping/Planting/Seating and Lighting Ideas

| REV. | DESCRIPTION | DRAWN BY | CHECKED | DATE |
|------|-------------|----------|---------|------|
|      |             |          |         |      |
|      |             |          |         |      |
|      |             |          |         |      |
|      |             |          |         |      |
|      |             |          |         |      |