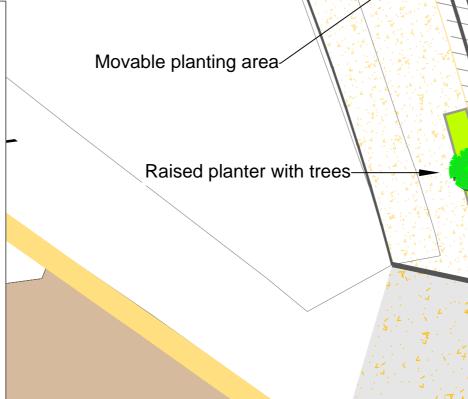

DRAWING TITLE

Great Yarmouth
Rail Station to Market Place Improvement Works
Landscaping/Planting/Seating and Lighting Ideas

| REV. | DESCRIPTION | DRAWN BY | CHECKED | DATE |
|------|-------------|----------|---------|------|
|      |             |          |         |      |
|      |             |          |         |      |
|      |             |          |         |      |
|      |             |          |         |      |
|      |             |          |         |      |