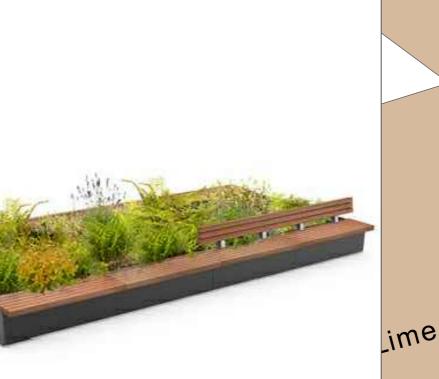

Factory

© Crown copyright and database rights 2016. Ordnance Survey 100019340



Tom McCabe
Executive Director of
Community and Environmental Services
Norfolk County Council
County Hall, Martineau Lane
Norwich NR1 2SG

DRAWING TITLE

Great Yarmouth
Rail Station to Market Place Improvement Works
Landscaping/Planting/Seating and Lighting Ideas

| REV. | DESCRIPTION | DRAWN BY | CHECKED | DATE |
|------|-------------|----------|---------|------|
|      |             |          |         |      |
|      |             |          |         |      |
|      |             |          |         |      |
|      |             |          |         |      |
|      |             |          |         |      |

|            | INITIALS