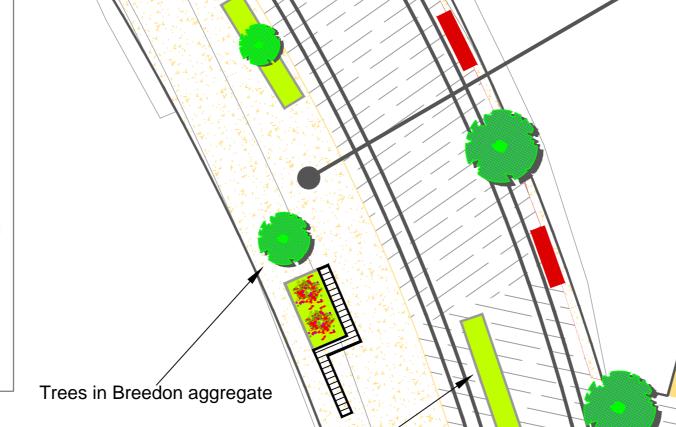

DRAWING TITLE

Great Yarmouth
Rail Station to Market Place Improvement Works
Landscaping/Planting/Seating and Lighting Ideas

| REV. | DESCRIPTION | DRAWN BY | CHECKED | DATE |
|------|-------------|----------|---------|------|
|      |             |          |         |      |
|      |             |          |         |      |
|      |             |          |         |      |
|      |             |          |         |      |
|      |             |          |         |      |