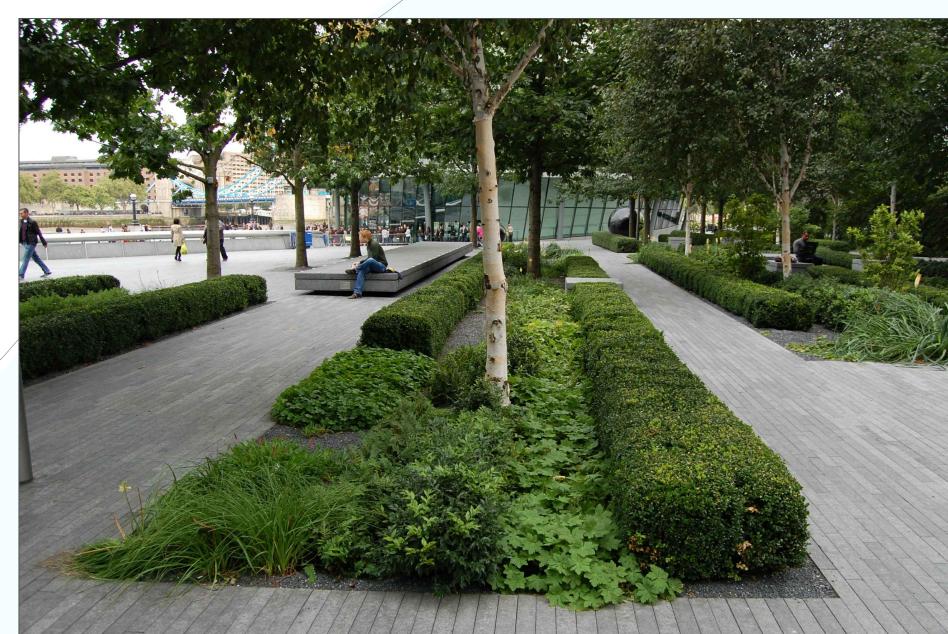

DRAWING TITLE

Great Yarmouth
Rail Station to Market Place Improvement Works
Landscaping/Planting/Seating and Lighting Ideas

| REV. | DESCRIPTION | DRAWN BY | CHECKED | DATE |
|------|-------------|----------|---------|------|
|      |             |          |         |      |
|      |             |          |         |      |
|      |             |          |         |      |
|      |             |          |         |      |
|      |             |          |         |      |